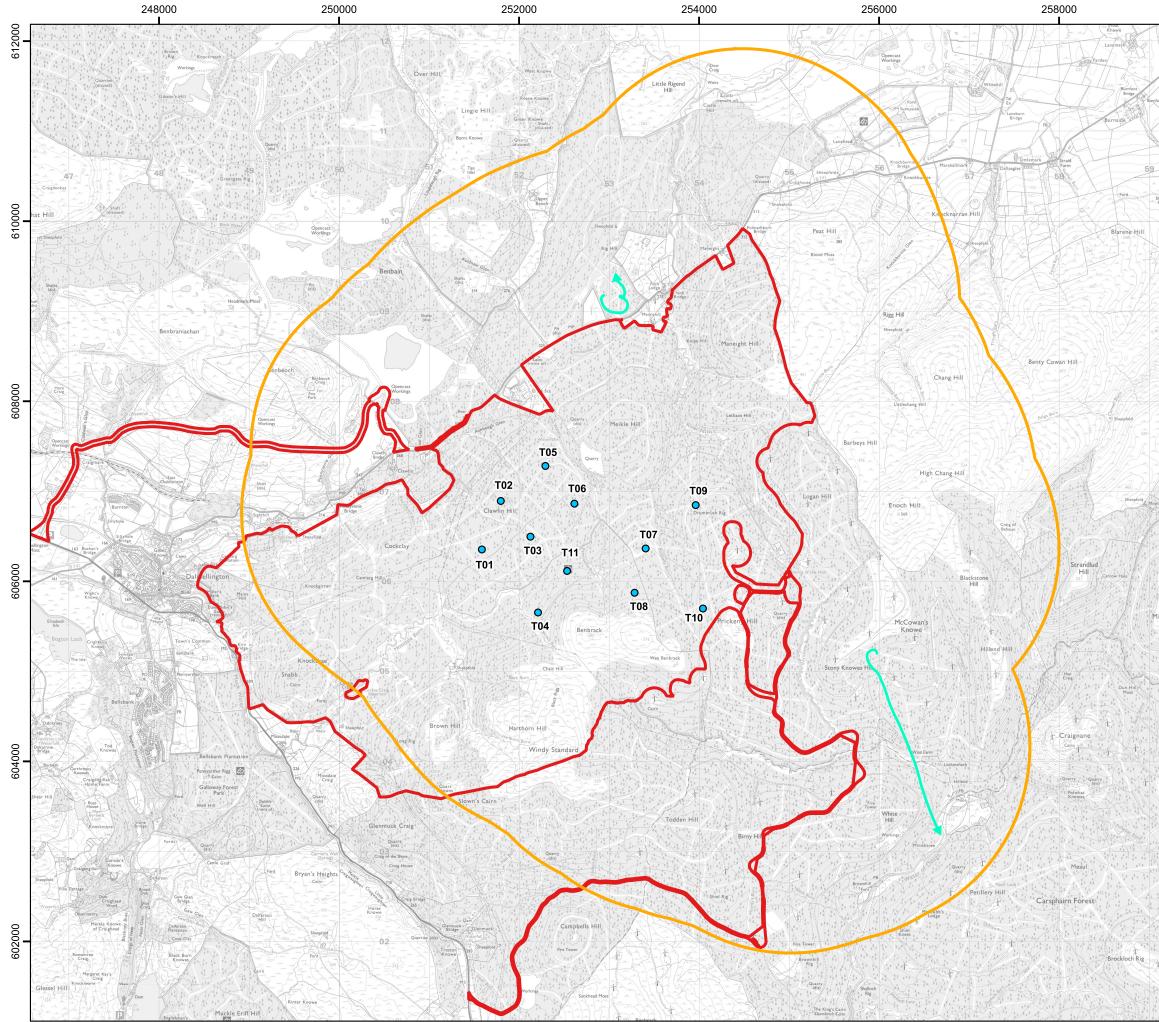

| Project:<br>South Kyle II Wind Farm,<br>East Ayrshire                                                                                                                                                                                              |
|----------------------------------------------------------------------------------------------------------------------------------------------------------------------------------------------------------------------------------------------------|
| Title:                                                                                                                                                                                                                                             |
| Figure 7.9: Breeding Raptor<br>Survey Results 2022                                                                                                                                                                                                 |
| Кеу                                                                                                                                                                                                                                                |
| Site boundary                                                                                                                                                                                                                                      |
| Proposed turbine                                                                                                                                                                                                                                   |
| <ul> <li>Breeding raptor survey area</li> <li>(2 km buffer of previous site boundary)</li> <li>Red kite flightline</li> </ul>                                                                                                                      |
|                                                                                                                                                                                                                                                    |
|                                                                                                                                                                                                                                                    |
|                                                                                                                                                                                                                                                    |
|                                                                                                                                                                                                                                                    |
|                                                                                                                                                                                                                                                    |
|                                                                                                                                                                                                                                                    |
|                                                                                                                                                                                                                                                    |
|                                                                                                                                                                                                                                                    |
|                                                                                                                                                                                                                                                    |
|                                                                                                                                                                                                                                                    |
|                                                                                                                                                                                                                                                    |
|                                                                                                                                                                                                                                                    |
|                                                                                                                                                                                                                                                    |
|                                                                                                                                                                                                                                                    |
|                                                                                                                                                                                                                                                    |
|                                                                                                                                                                                                                                                    |
| © Crown Copyright 2025. All rights reserved. Ordnance Survey Licence AC0000808122.                                                                                                                                                                 |
| Scale @ A3:1:42,000<br>Coordinate System: British National Grid N                                                                                                                                                                                  |
| 0 0.5 1 1.5 2 km                                                                                                                                                                                                                                   |
|                                                                                                                                                                                                                                                    |
| Date: 21-03-25 Prepared by: AC Checked by: LC                                                                                                                                                                                                      |
| Ref: GB201396_M_129_B Layout: 280923_11t_A                                                                                                                                                                                                         |
| Drawing by:<br>The Natural Power Consultants Limited<br>The Green House<br>Forrest Estate, Dalry<br>Castle Douglas, DG7 3XS, UK<br>Tel: +44 (0)1644 430008<br>Fax: +44 (0)845 299 1236<br>Email: sayhello@naturalpower.com<br>www.naturalpower.com |
|                                                                                                                                                                                                                                                    |