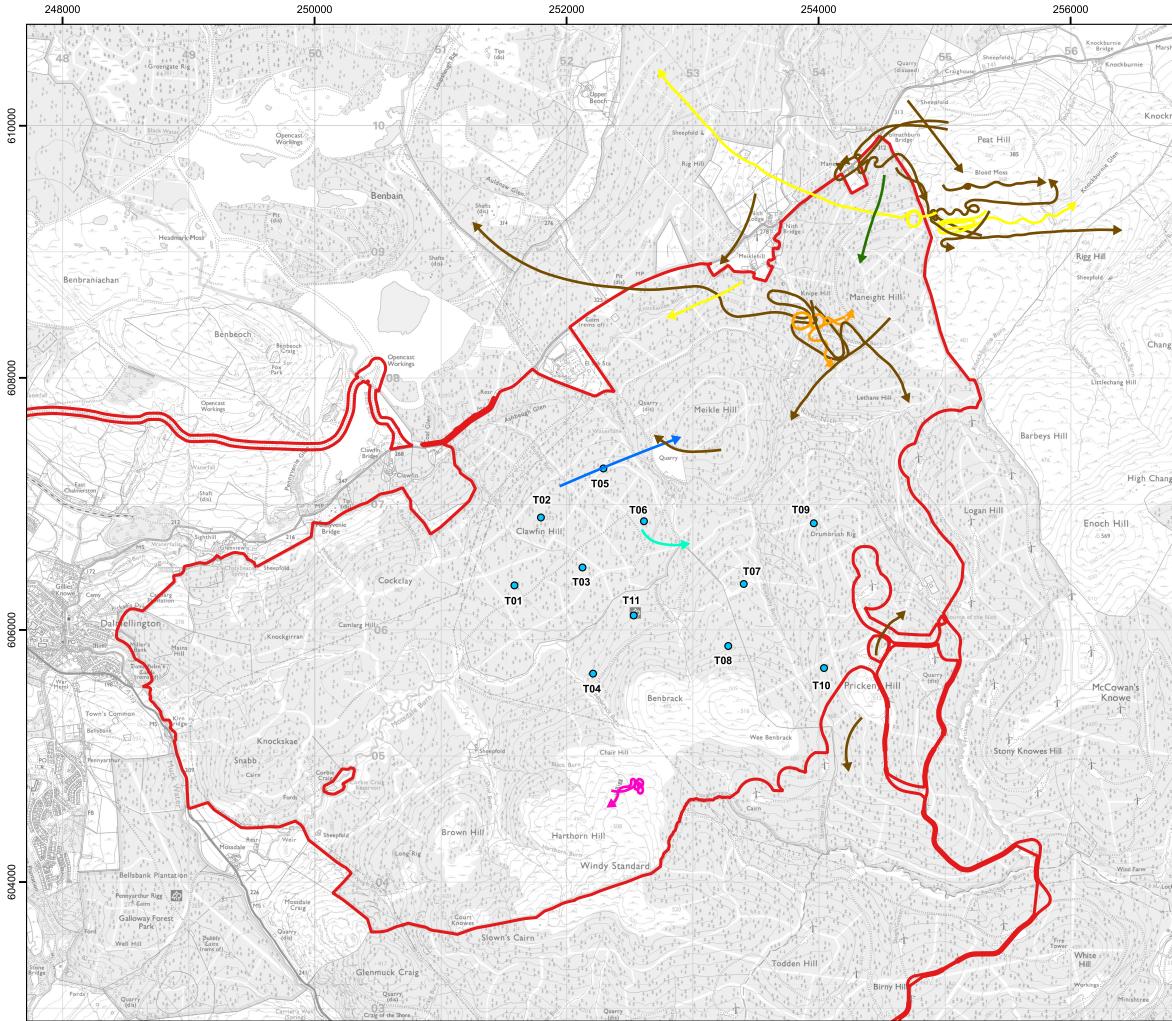

| _                                       |                                                                                                                                                                                                                                                                              |               |                 |            |       |
|-----------------------------------------|------------------------------------------------------------------------------------------------------------------------------------------------------------------------------------------------------------------------------------------------------------------------------|---------------|-----------------|------------|-------|
| ha                                      | Project:<br>South Ky<br>East Ayrs                                                                                                                                                                                                                                            |               | Wind            | Farm       | ,     |
| na                                      | Title:<br>Figure 7.5: Breeding Season<br>Vantage Point Survey Results<br>2022 (Mar - Aug)                                                                                                                                                                                    |               |                 |            |       |
| 1 1 1 1 1 1 1 1 1 1 1 1 1 1 1 1 1 1 1   | Key<br>Site bounda<br>Proposed to<br>Flightlines<br>Greylag god<br>Herring gull<br>Lesser blac<br>Goshawk<br>Hen harrier<br>Red kite<br>Peregrine                                                                                                                            | urbine<br>ose | gull            |            |       |
| + 本本 や キネ                               | © Crown Copyright 2025. All rights reserved. Ordnance Survey Licence AC0000808122.                                                                                                                                                                                           |               |                 |            |       |
| 1 1 1 1 1 1 1 1 1 1 1 1 1 1 1 1 1 1 1 1 | Scale @ A3:1:   Coordinate System: Briti   0 0.5   L I                                                                                                                                                                                                                       |               | rid<br>1.5<br>I | 2 km       | N     |
| S                                       | Date: 21-03-25                                                                                                                                                                                                                                                               | Prepare       | d by: AC        | Checked b  | y: LC |
| W w W w                                 | Ref: GB201396_M                                                                                                                                                                                                                                                              | _127_B        | Layout: 2       | 80923_11t_ | A     |
| ** hr **                                | Drawing by:<br>The Natural Power Consultants Limited<br>The Green House<br>Forrest Estate, Dairy<br>Castle Douglas, DG7 3XS, UK<br>Tel: +44 (0)1644 430008<br>Fax: +44 (0)1644 430008<br>Fax: +44 (0)1644 430008<br>Email: sayhello@naturalpower.com<br>www.naturalpower.com |               |                 |            |       |
| 東京市本京                                   | VATT                                                                                                                                                                                                                                                                         | EN            | FA              | LL         |       |