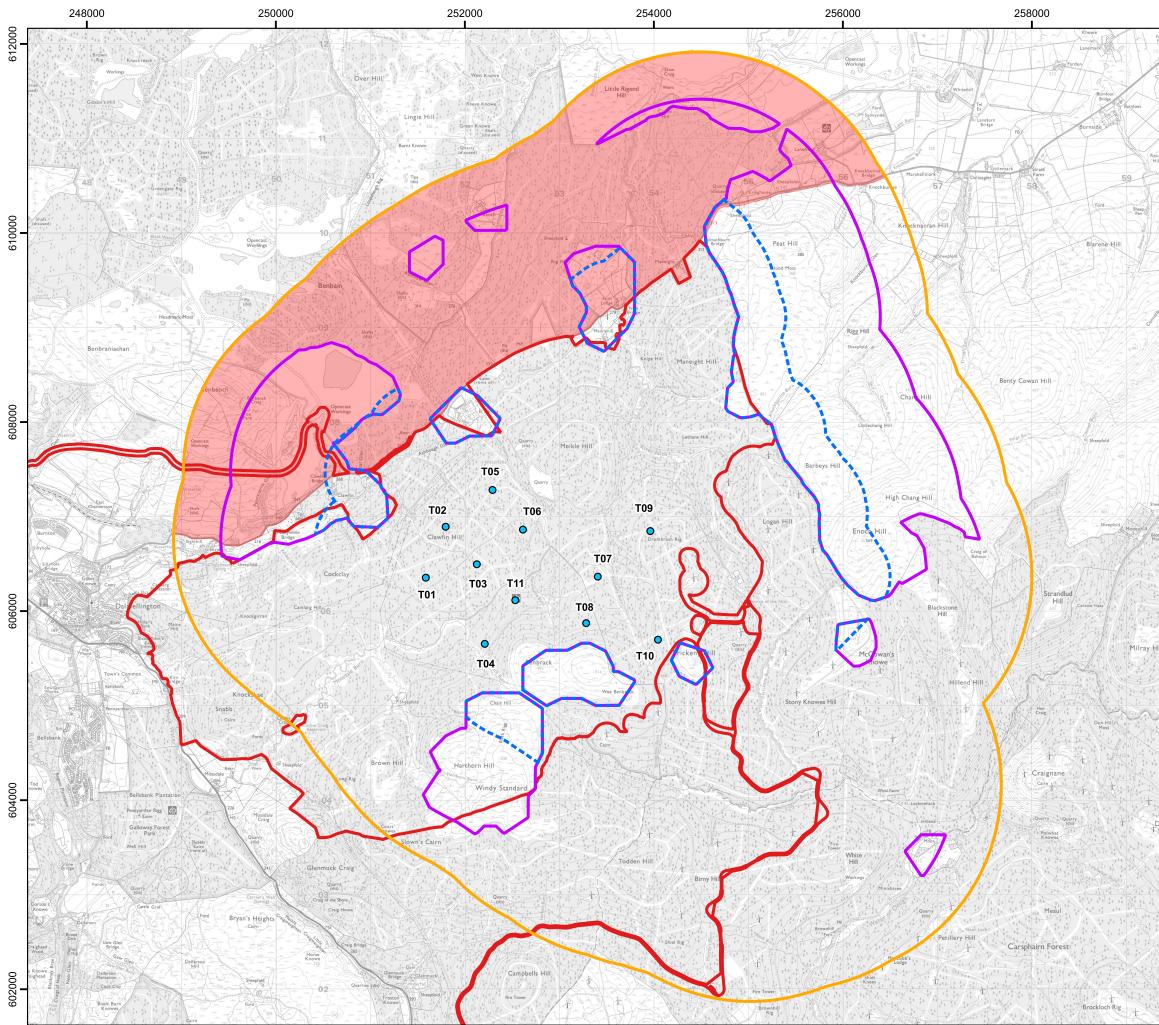

| Project:                                                                                                                                       |         |          |         |        |
|------------------------------------------------------------------------------------------------------------------------------------------------|---------|----------|---------|--------|
| South Kyle II Wind Farm,                                                                                                                       |         |          |         |        |
| East Ayr                                                                                                                                       | shire   |          |         |        |
| Title:                                                                                                                                         | . Orni  | thala    |         | m      |
| Figure 7.2: Ornithology Survey<br>Areas                                                                                                        |         |          |         |        |
| Key                                                                                                                                            |         |          |         |        |
| Site boundary                                                                                                                                  |         |          |         |        |
| <ul> <li>Proposed turbine</li> <li>Moorland breeding bird survey area</li> </ul>                                                               |         |          |         |        |
| (500 m buffer of previous site boundary;                                                                                                       |         |          |         |        |
| excluding forested areas)<br>Black grouse survey area                                                                                          |         |          |         |        |
| <ul> <li>(1.5 km buffer of previous site boundary;<br/>excluding forested areas)</li> </ul>                                                    |         |          |         |        |
| Breeding raptor survey area<br>(2 km buffer of previous site boundary)                                                                         |         |          |         |        |
| Access not available                                                                                                                           |         |          |         |        |
| (survey from road only)                                                                                                                        |         |          |         |        |
|                                                                                                                                                |         |          |         |        |
|                                                                                                                                                |         |          |         |        |
|                                                                                                                                                |         |          |         |        |
|                                                                                                                                                |         |          |         |        |
|                                                                                                                                                |         |          |         |        |
|                                                                                                                                                |         |          |         |        |
|                                                                                                                                                |         |          |         |        |
|                                                                                                                                                |         |          |         |        |
|                                                                                                                                                |         |          |         |        |
|                                                                                                                                                |         |          |         |        |
|                                                                                                                                                |         |          |         |        |
|                                                                                                                                                |         |          |         |        |
| © Crown Copyright 2025. All rights reserved. Ordnance Survey Licence AC0000808122.                                                             |         |          |         |        |
| Scale @ A3: 1:40,000<br>Coordinate System: British National Grid N                                                                             |         |          |         |        |
| 0 0.5                                                                                                                                          | 1       | 1.5      | 2 km    |        |
|                                                                                                                                                | I       | 1        |         |        |
| Date: 21-03-25                                                                                                                                 | Prepare | d by: DH | Checked | by: LC |
| Ref: GB201396_M_125_B Layout: 280923_11t_A                                                                                                     |         |          |         |        |
| Drawing by:<br>The Natural Power Consultants Limited                                                                                           |         |          |         |        |
| The Green House<br>Forrest Estate, Dalry                                                                                                       |         |          |         |        |
| Castle Douglas, DG7 3X8, UK<br>Tel: +44 (0)1644 430008<br>Fax: +44 (0)845 299 1236<br>Email: sayhello@naturalpower.com<br>www.naturalpower.com |         |          |         |        |
| VATT                                                                                                                                           | EN      | FA       |         |        |