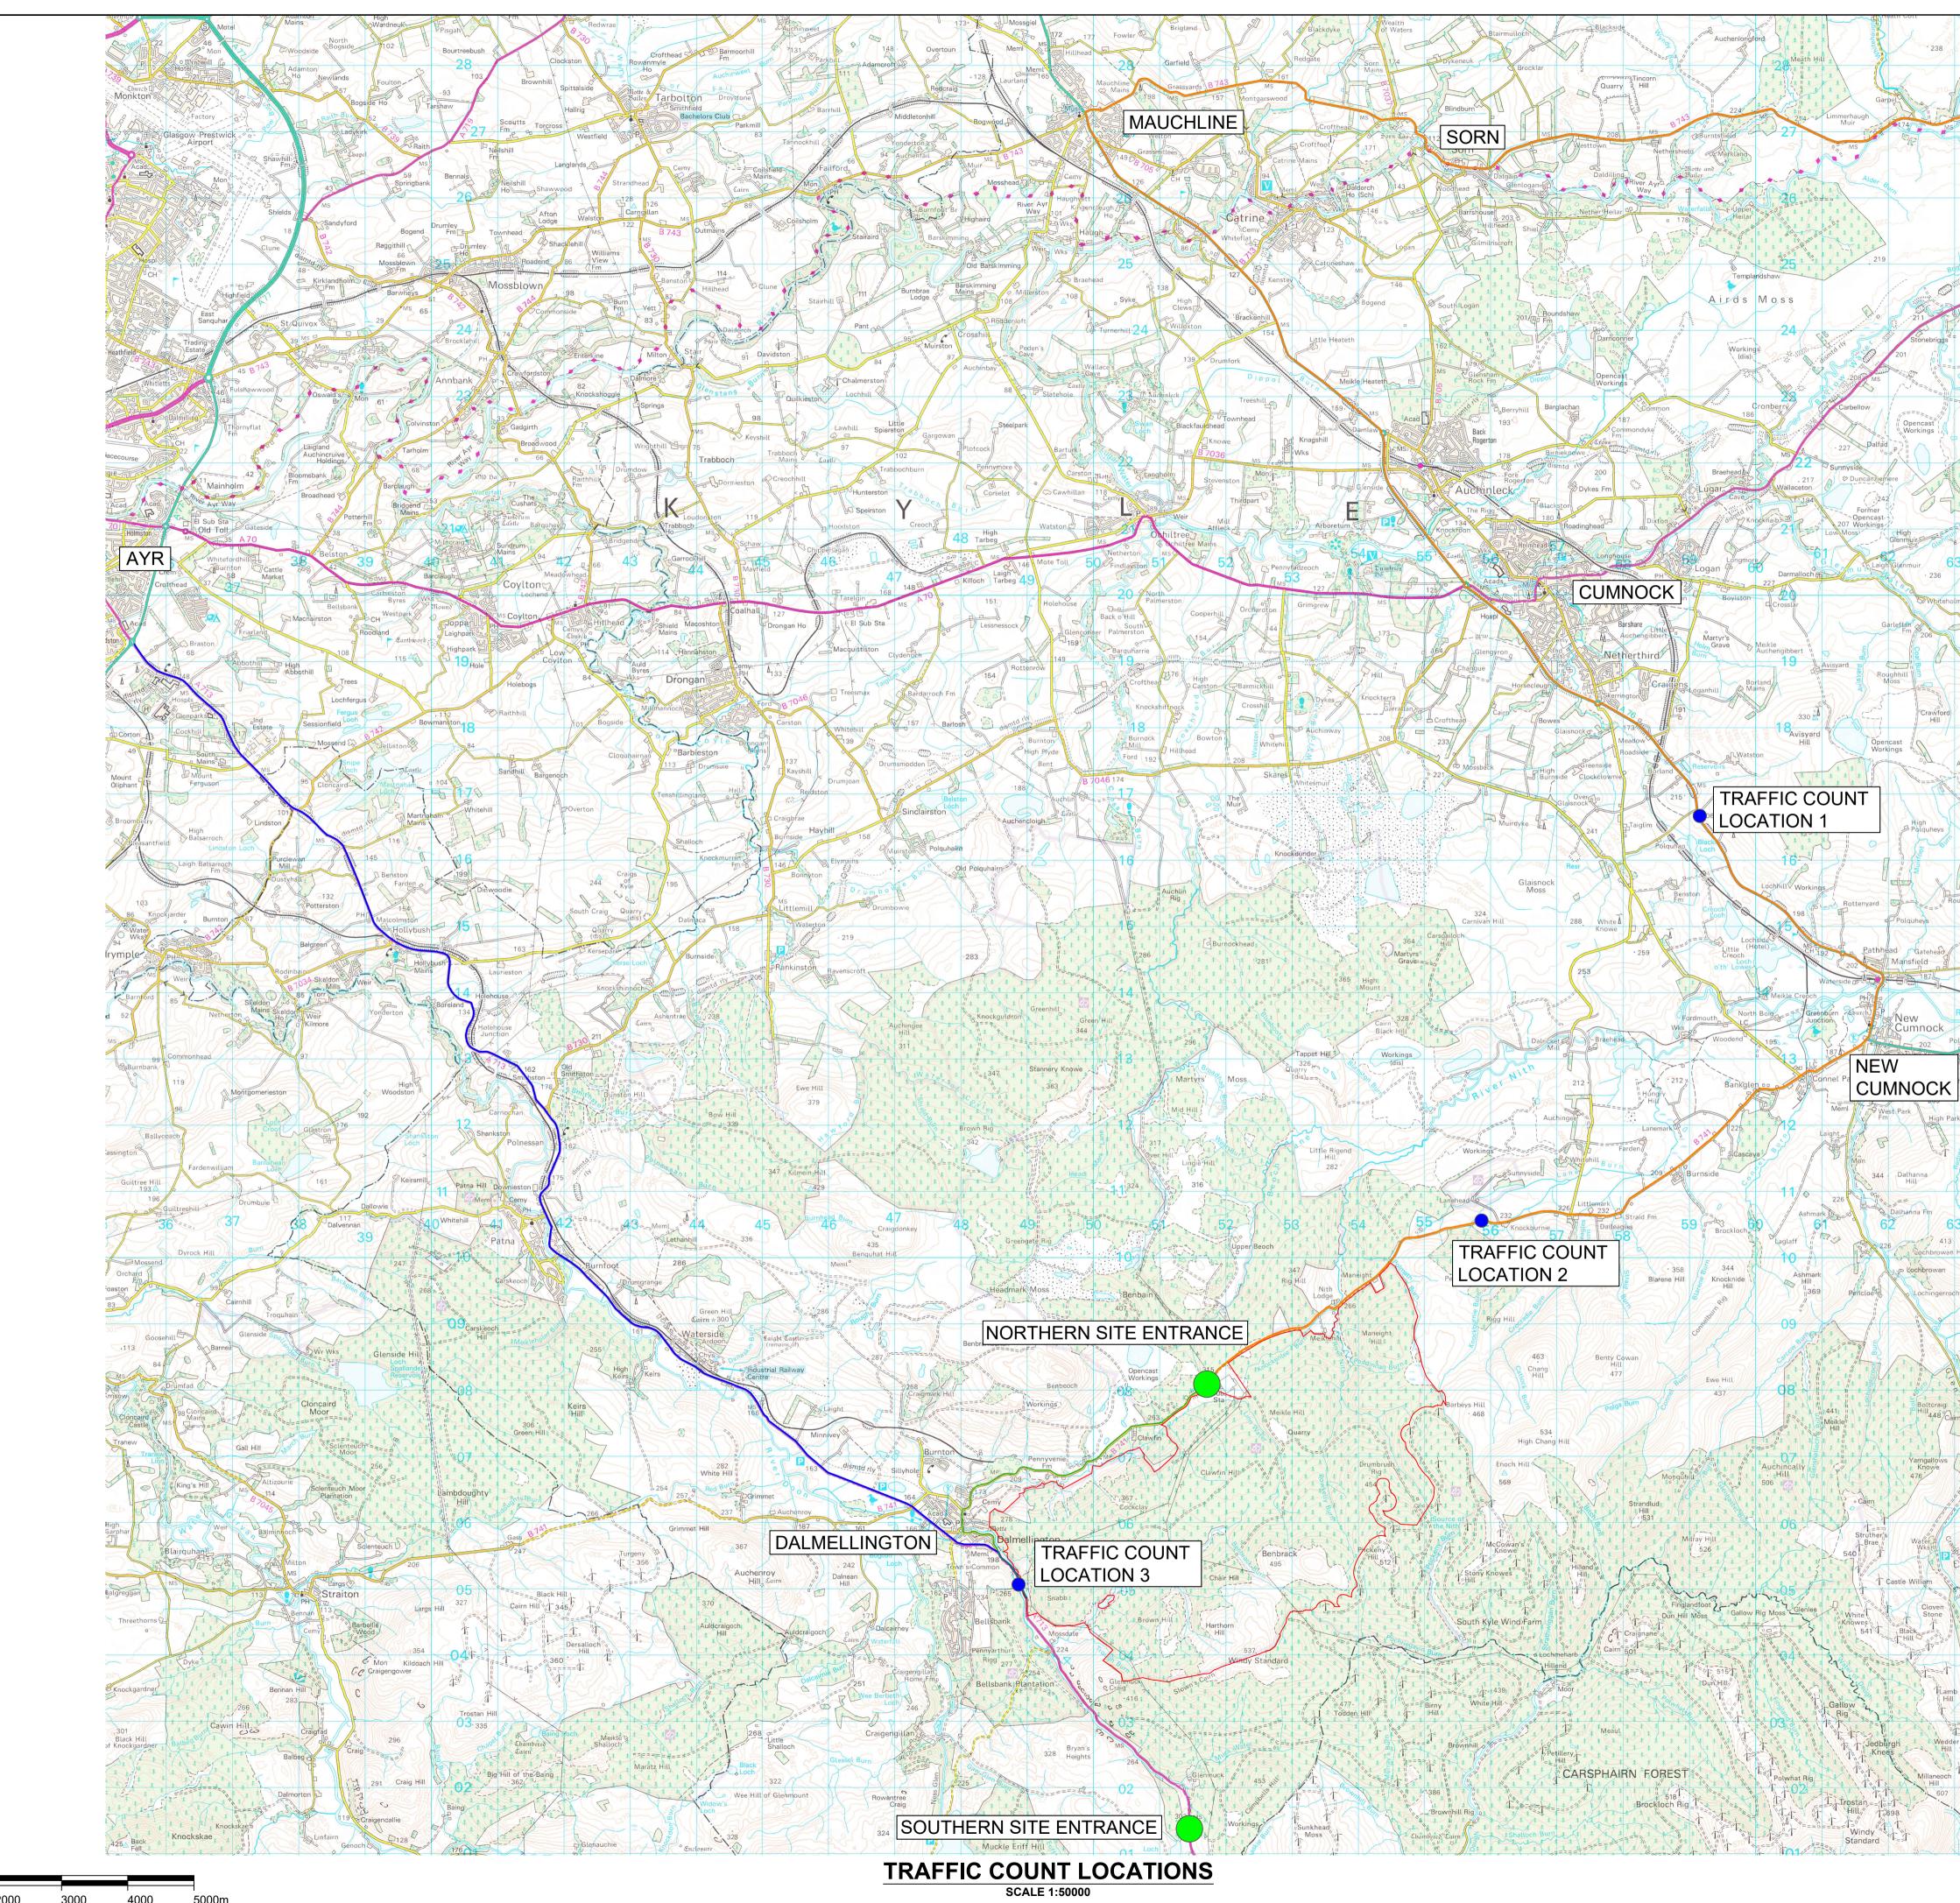

SCALE AT 1:50000

| LEGAL: NATURAL POWER CONSULTANTS LTD TAKE NO RESPONSIBILITY FOR<br>THE ACCURACY OF DATA PROVIDED BY THIRD PARTIES.<br>COPYRIGHT: REPRODUCED FROM ORDNANCE SURVEY DIGITAL MAP DATA ©<br>CROWN COPYRIGHT 2025. ALL RIGHTS RESERVED. ORDNANCE SURVEY |
|---------------------------------------------------------------------------------------------------------------------------------------------------------------------------------------------------------------------------------------------------|
| KEY:       PLANNING BOUNDARY         ROUTE TO SOUTHERN ENTRANCE         ROUTE TO NORTHERN ENTRANCE         ROUTE FOR SAND & AGGREGATES TO         SOUTHERN ENTRANCE         TRAFFIC COUNT LOCATIONS         SITE ENTRANCE                         |
|                                                                                                                                                                                                                                                   |
|                                                                                                                                                                                                                                                   |
|                                                                                                                                                                                                                                                   |
| CDRAWING UPDATEDGCKLJS01/05/25BDRAWING UPDATEDALKLKL30/04/25AINITIAL ISSUEALKLKL03/04/25REVDESCRIPTIONBYCHAPPDATE                                                                                                                                 |
| CLIENT:<br>VATTENFALL  NATURAL POWER CONSULTANTS LTD.<br>FOURTH FLOOR,<br>130 ST VINCENT STREET,                                                                                                                                                  |
| GLASGOW,<br>G2 5HF<br>SCOTLAND, UK<br>TEL: +44 (0) 1786 542 300<br>WWW.NATURALPOWER.COM                                                                                                                                                           |
| IFS DOC NO.:       1386999       IFS ACTIVITY:       80.815         SCALE:       1:50,000 @ A1       SHEET NO.:       1 OF 2         STATUS:       FOR PLANNING                                                                                   |
| PROJECT:<br>SOUTH KYLE II WIND FARM<br>DRAWING TITLE: FIGURE 11.1<br>TRAFFIC COUNT LOCATIONS                                                                                                                                                      |
| DRAWING NO.: 14805_LAY_1001                                                                                                                                                                                                                       |