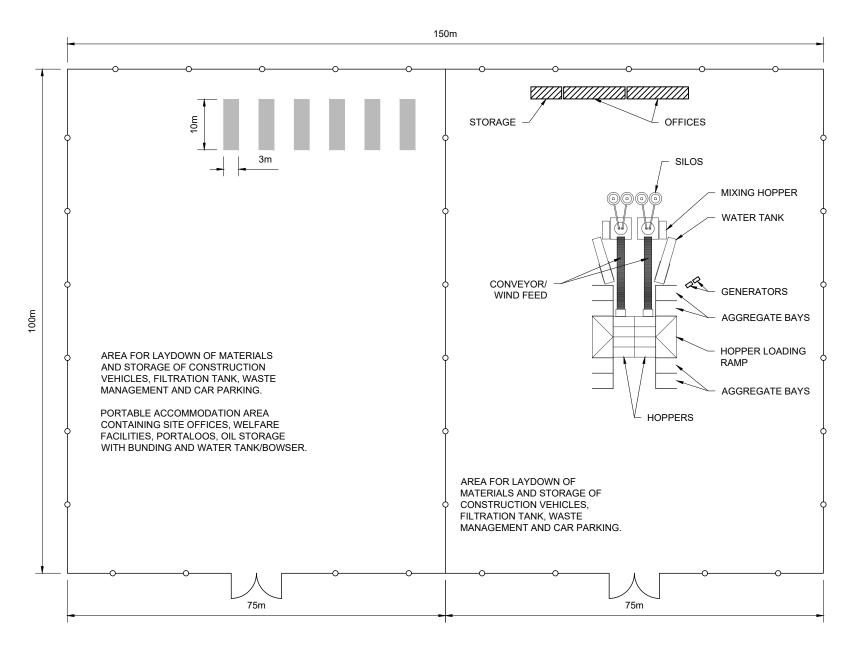

## **COMPOUND LAYOUT**

SCALE 1:750

## NOTES:

THIS IS A TYPICAL ARRANGEMENT ONLY AND NOT FOR CONSTRUCTION.

| В   | COMPOUND SIZE UPDATED | МН | MB | JS  | 04/10/24 |
|-----|-----------------------|----|----|-----|----------|
| Α   | INITIAL ISSUE         | МН | МВ | JS  | 05/07/24 |
| REV | DESCRIPTION           | BY | СН | APP | DATE     |

## FOR INFORMATION

PROJECT: SOUTH KYLE II WIND FARM

DRAWING TITLE: FIGURE 3.9

INDICATIVE CONSTRUCTION COMPOUND AND BATCHING PLANT

DRAWING NO.: 14005 DET 2000

14805\_DET\_3009

REVISION **B**