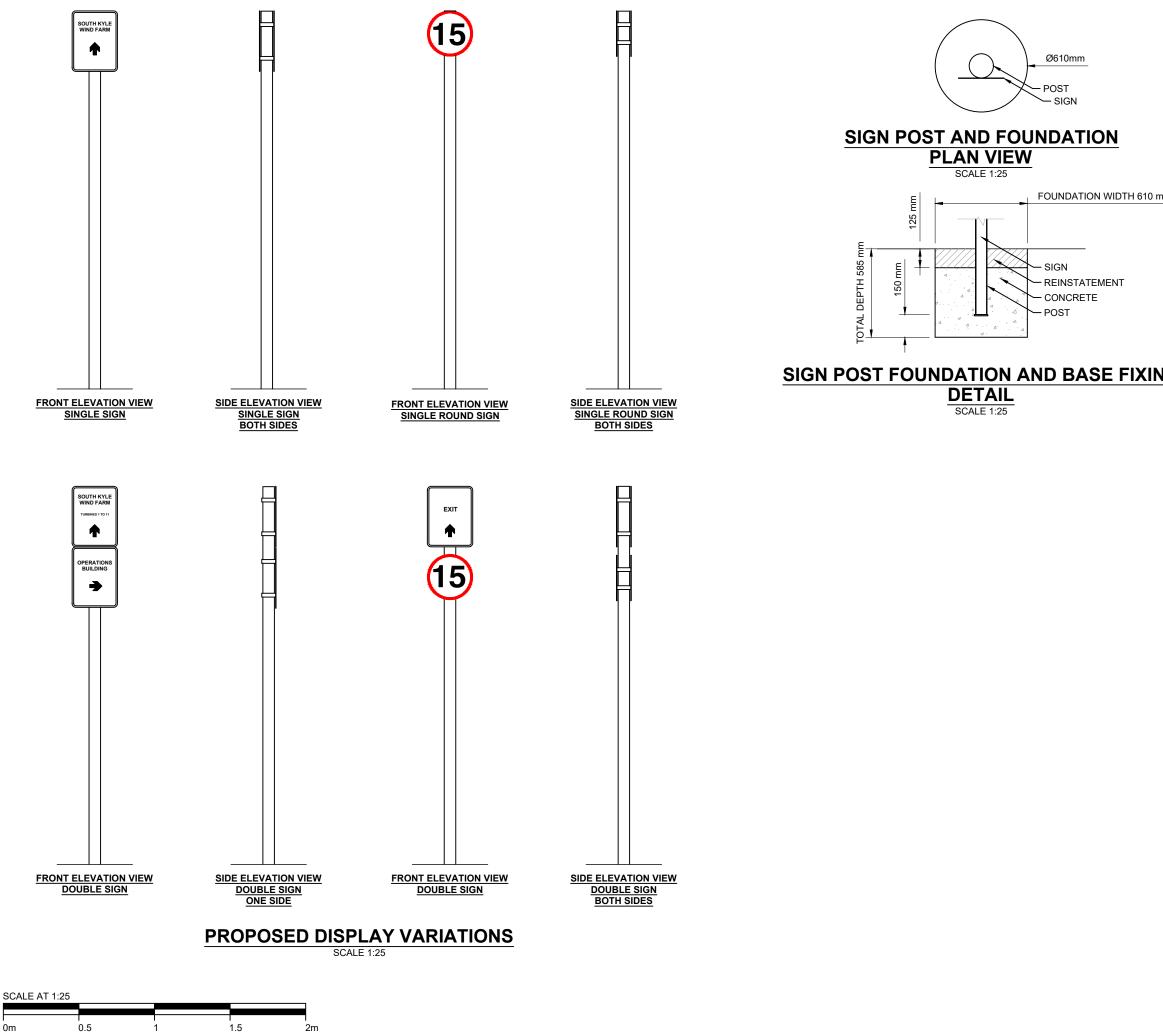

|    | LEGAL: NATURAL POWER CONSULTANTS LTD TAKE NO RESPONSIBILITY FOR<br>THE ACCURACY OF DATA PROVIDED BY THIRD PARTIES. |                                                             |                         |  |    |    |              |           |  |  |
|----|--------------------------------------------------------------------------------------------------------------------|-------------------------------------------------------------|-------------------------|--|----|----|--------------|-----------|--|--|
|    | NOTES:                                                                                                             |                                                             |                         |  |    |    |              |           |  |  |
|    | <ol> <li>THIS IS A TYPICAL ARRANGEMENT ONLY AND NOT FOR<br/>CONSTRUCTION.</li> </ol>                               |                                                             |                         |  |    |    |              |           |  |  |
|    |                                                                                                                    |                                                             |                         |  |    |    |              |           |  |  |
|    |                                                                                                                    |                                                             |                         |  |    |    |              |           |  |  |
|    |                                                                                                                    |                                                             |                         |  |    |    |              |           |  |  |
|    |                                                                                                                    |                                                             |                         |  |    |    |              |           |  |  |
|    |                                                                                                                    |                                                             |                         |  |    |    |              |           |  |  |
| ım |                                                                                                                    |                                                             |                         |  |    |    |              |           |  |  |
|    |                                                                                                                    |                                                             |                         |  |    |    |              |           |  |  |
|    |                                                                                                                    |                                                             |                         |  |    |    |              |           |  |  |
|    |                                                                                                                    |                                                             |                         |  |    |    |              |           |  |  |
|    |                                                                                                                    |                                                             |                         |  |    |    |              |           |  |  |
|    |                                                                                                                    |                                                             |                         |  |    |    |              |           |  |  |
|    |                                                                                                                    |                                                             |                         |  |    |    |              |           |  |  |
|    |                                                                                                                    |                                                             |                         |  |    |    |              |           |  |  |
| IG |                                                                                                                    |                                                             |                         |  |    |    |              |           |  |  |
|    |                                                                                                                    |                                                             |                         |  |    |    |              |           |  |  |
|    |                                                                                                                    |                                                             |                         |  |    |    |              |           |  |  |
|    |                                                                                                                    |                                                             |                         |  |    |    |              |           |  |  |
|    |                                                                                                                    |                                                             |                         |  |    |    |              |           |  |  |
|    |                                                                                                                    |                                                             |                         |  |    |    |              |           |  |  |
|    |                                                                                                                    |                                                             |                         |  |    |    |              |           |  |  |
|    |                                                                                                                    |                                                             |                         |  |    |    |              |           |  |  |
|    |                                                                                                                    |                                                             |                         |  |    |    |              |           |  |  |
|    |                                                                                                                    |                                                             |                         |  |    |    |              |           |  |  |
|    |                                                                                                                    |                                                             |                         |  |    |    |              |           |  |  |
|    |                                                                                                                    |                                                             |                         |  |    |    |              |           |  |  |
|    |                                                                                                                    |                                                             |                         |  |    |    |              |           |  |  |
|    | A                                                                                                                  | INI                                                         | TIAL ISSUE              |  | MH | MB | JS           | 05/07/24  |  |  |
|    | REV                                                                                                                | DE                                                          | SCRIPTION               |  | ΒY | СН | APP          | DATE      |  |  |
|    |                                                                                                                    |                                                             |                         |  |    |    |              |           |  |  |
|    |                                                                                                                    |                                                             |                         |  |    |    |              |           |  |  |
|    | NATURAL POWER CONSULTANTS LTD.                                                                                     |                                                             |                         |  |    |    |              |           |  |  |
|    |                                                                                                                    | TH STREET                                                   |                         |  |    |    |              | *         |  |  |
|    | GLASG<br>G2 2EN                                                                                                    |                                                             |                         |  |    |    |              |           |  |  |
|    |                                                                                                                    | _AND,UK<br>44 (0) 1786 5                                    | 542 300                 |  |    |    |              | al<br>wer |  |  |
|    |                                                                                                                    |                                                             | OWER.COM                |  |    |    | pu           | WCI       |  |  |
|    | IFS DOC NO.: 1356563 IFS ACTIV                                                                                     |                                                             |                         |  |    |    | /ITY: 80.830 |           |  |  |
|    | SCALE:                                                                                                             | SHEET NO.: 1 OF 1                                           |                         |  |    |    |              |           |  |  |
|    | STATUS: FOR INFORMATION                                                                                            |                                                             |                         |  |    |    |              |           |  |  |
|    | PROJECT:<br>SOUTH KYLE II WIND FARM                                                                                |                                                             |                         |  |    |    |              |           |  |  |
|    | DRAWIN                                                                                                             | DRAWING TITLE: FIGURE 3.8<br>INDICATIVE DIRECTIONAL SIGNAGE |                         |  |    |    |              |           |  |  |
|    | DRAWI                                                                                                              | NG NO.:                                                     | 14805 DET 3008 REVISION |  |    |    |              |           |  |  |
|    | A                                                                                                                  |                                                             |                         |  |    |    |              |           |  |  |