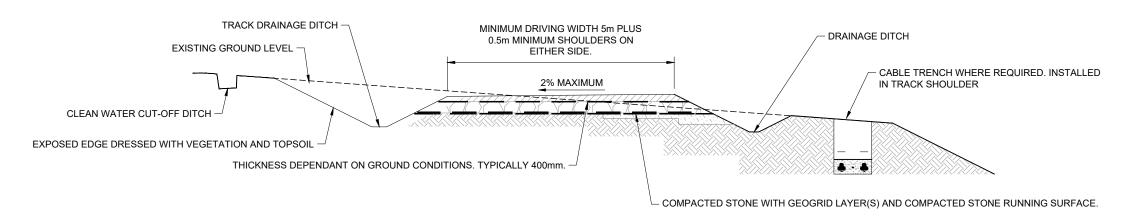

$\mbox{\bf LEGAL}$ : NATURAL POWER CONSULTANTS LTD TAKE NO RESPONSIBILITY FOR THE ACCURACY OF DATA PROVIDED BY THIRD PARTIES.

ALL DIMENSIONS ARE IN METRES UNLESS OTHERWISE STATED.

MH MB JS

BY CH APP

natural

IFS ACTIVITY: 80.830

SHEET NO.: 1 OF 2

power

INITIAL ISSUE

DESCRIPTION

NATURAL POWER CONSULTANTS LTD. 120 BATH STREET

VATTENFALL —

REV

CLIENT:

SECOND FLOOR GLASGOW

SCOTLAND,UK

TEL: +44 (0) 1786 542 300

IFS DOC NO.: 1356560

WWW.NATURALPOWER.COM

G2 2EN

05/07/24

DATE



## TYPICAL NEW ACCESS TRACK SECTION



## TYPICAL EXISTING ACCESS TRACK WIDENING SECTION

SCALE: 1:100 @ A3 STATUS: **FOR INFORMATION** PROJECT: SOUTH KYLE II WIND FARM DRAWING TITLE: FIGURE 3.5 INDICATIVE ACCESS TRACK SCALE AT 1:100 REVISION DRAWING NO.: 14805\_DET\_3005 Α