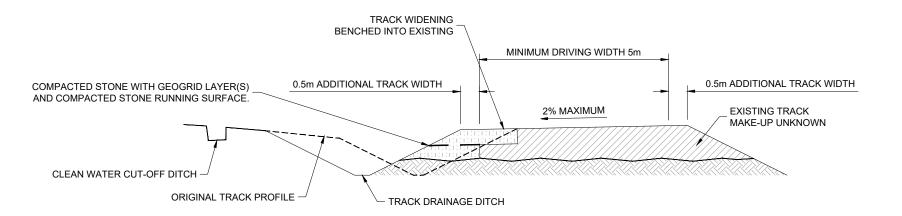

## TYPICAL EXISTING ACCESS TRACK WIDENING SECTION

SCALE: 1:100 @ A3 STATUS: **FOR INFORMATION** PROJECT: SOUTH KYLE II WIND FARM DRAWING TITLE: FIGURE 3.5 INDICATIVE ACCESS TRACK SCALE AT 1:100 REVISION DRAWING NO.: 14805\_DET\_3005 Α