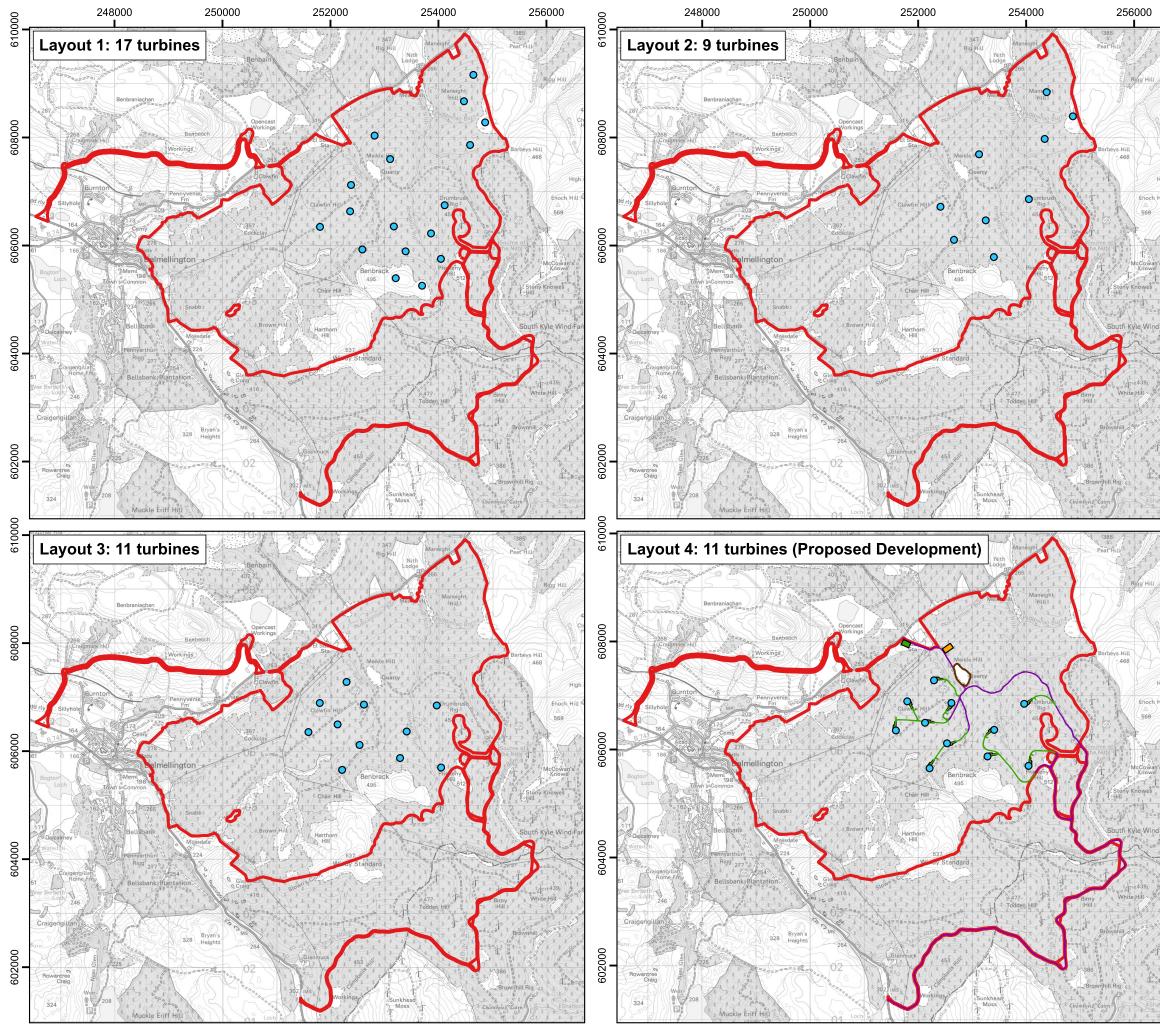

## South Kyle II Wind Farm, East Ayrshire

Title:

Key

Site boundary

• Proposed turbine

Proposed crane hardstanding

## Figure 2.1: Layout Design Evolution

|                                                      | Existing track (to be upgraded)                                                       |                                                         |                 |                |        |  |
|------------------------------------------------------|---------------------------------------------------------------------------------------|---------------------------------------------------------|-----------------|----------------|--------|--|
|                                                      | Proposed new track                                                                    |                                                         |                 |                |        |  |
|                                                      | Proposed substation and battery storage                                               |                                                         |                 |                |        |  |
|                                                      | Proposed temporary construction compound                                              |                                                         |                 |                |        |  |
|                                                      | Proposed borrow pit                                                                   |                                                         |                 |                |        |  |
|                                                      |                                                                                       |                                                         |                 |                |        |  |
|                                                      |                                                                                       |                                                         |                 |                |        |  |
|                                                      |                                                                                       |                                                         |                 |                |        |  |
|                                                      |                                                                                       |                                                         |                 |                |        |  |
|                                                      |                                                                                       |                                                         |                 |                |        |  |
|                                                      |                                                                                       |                                                         |                 |                |        |  |
|                                                      |                                                                                       |                                                         |                 |                |        |  |
|                                                      |                                                                                       |                                                         |                 |                |        |  |
|                                                      |                                                                                       |                                                         |                 |                |        |  |
|                                                      |                                                                                       |                                                         |                 |                |        |  |
|                                                      |                                                                                       |                                                         |                 |                |        |  |
|                                                      |                                                                                       |                                                         |                 |                |        |  |
|                                                      |                                                                                       |                                                         |                 |                |        |  |
|                                                      | © Crown Copyright 2025. All rights reserved. Ordnance Survey Licence<br>AC0000808122. |                                                         |                 |                |        |  |
|                                                      | Scale @ A3:1:70,000                                                                   |                                                         |                 |                |        |  |
| Coordinate System: British National Grid             |                                                                                       |                                                         |                 |                |        |  |
|                                                      | 0                                                                                     | 1                                                       | 2               | 3              | 4 km   |  |
|                                                      |                                                                                       |                                                         |                 | I              |        |  |
|                                                      | Date: 21-03-25                                                                        |                                                         | Prepared by: DH |                |        |  |
|                                                      | Ref: GB201396_M_173_B                                                                 |                                                         |                 | Checked by: LC |        |  |
|                                                      | Layouts: (1) 010321_17t_A, (2) 130122_9t_A,<br>(3 & 4) 280923_11t_A                   |                                                         |                 |                |        |  |
| Drawing by:<br>The Natural Power Consultants Limited |                                                                                       |                                                         |                 |                |        |  |
|                                                      | The Green House                                                                       |                                                         |                 |                |        |  |
|                                                      | Castle D<br>Tel: +44                                                                  | ouglas, DG7 3X8<br>(0)1644 430008                       |                 | natu           | Jral ' |  |
|                                                      | Email: s                                                                              | 4 (0)845 299 1236<br>ayhello@naturalp<br>turalpower.com |                 |                | ower   |  |
|                                                      |                                                                                       |                                                         |                 | -              |        |  |
|                                                      | V                                                                                     | ATT                                                     | FN              | ΕΛΙ            |        |  |
|                                                      | <b>V</b>                                                                              |                                                         |                 |                |        |  |