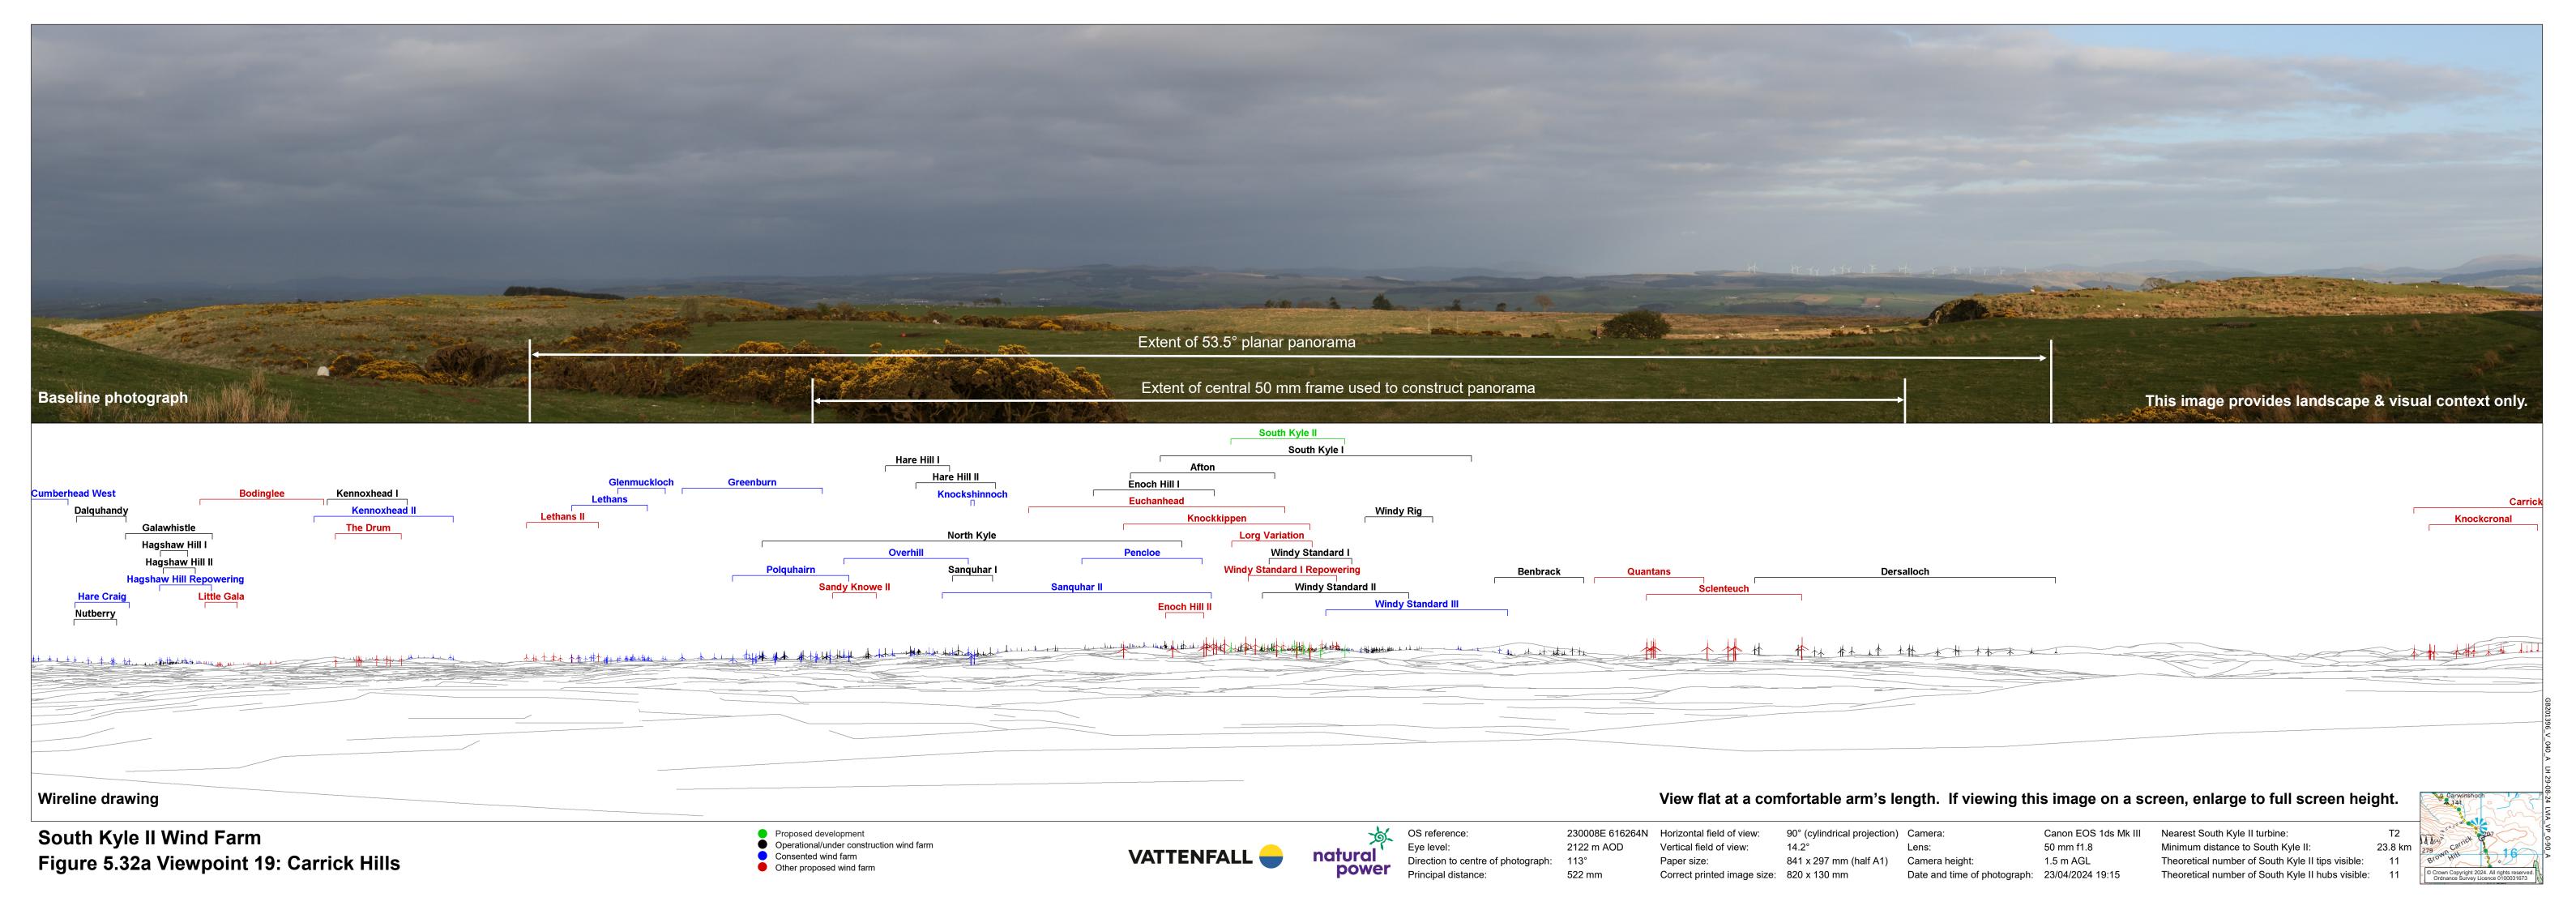

Wireline drawing

South Kyle II Wind Farm Figure 5.32b Viewpoint 19: Carrick Hills Operational/under construction wind farm
Other proposed wind farm

## VATTENFALL —

Canon EOS 1ds Mk III 50 mm f1.8 1.5 m AGL Date and time of photograph: 23/04/2024 19:15

Wireline drawing

South Kyle II Wind Farm Figure 5.32c Viewpoint 19: Carrick Hills

Correct printed image size: 820 x 130 mm

View flat at a comfortable arm's length. If viewing this image on a screen, enlarge to full screen height.

841 x 297 mm (half A1) Camera height:

Canon EOS 1ds Mk III 50 mm f1.8 1.5 m AGL Date and time of photograph: 23/04/2024 19:15