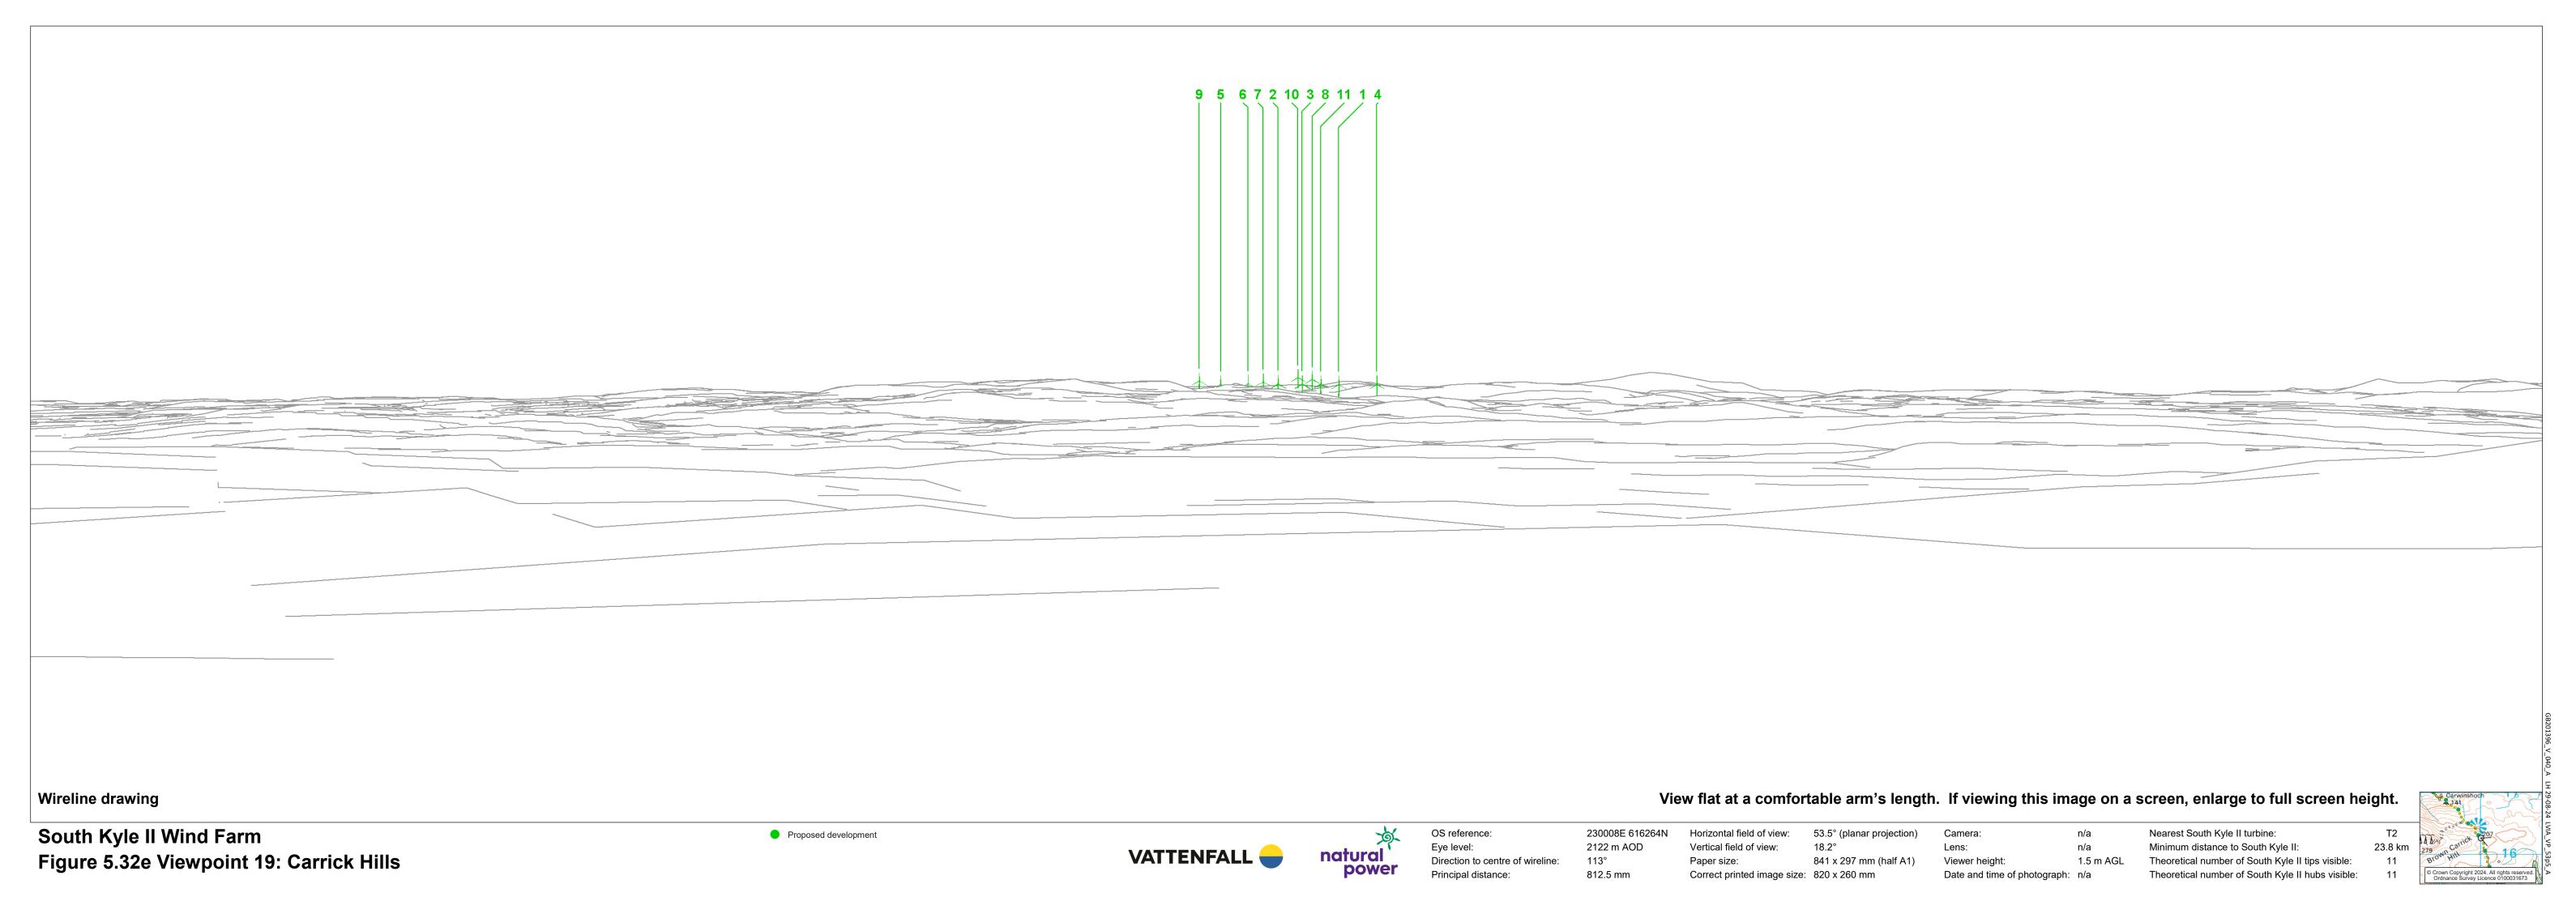

Wireline drawing

South Kyle II Wind Farm Figure 5.32b Viewpoint 19: Carrick Hills Operational/under construction wind farm
Other proposed wind farm

## VATTENFALL —

Canon EOS 1ds Mk III 50 mm f1.8 1.5 m AGL Date and time of photograph: 23/04/2024 19:15

Wireline drawing

South Kyle II Wind Farm Figure 5.32c Viewpoint 19: Carrick Hills

Correct printed image size: 820 x 130 mm

View flat at a comfortable arm's length. If viewing this image on a screen, enlarge to full screen height.

841 x 297 mm (half A1) Camera height:

Canon EOS 1ds Mk III 50 mm f1.8 1.5 m AGL Date and time of photograph: 23/04/2024 19:15