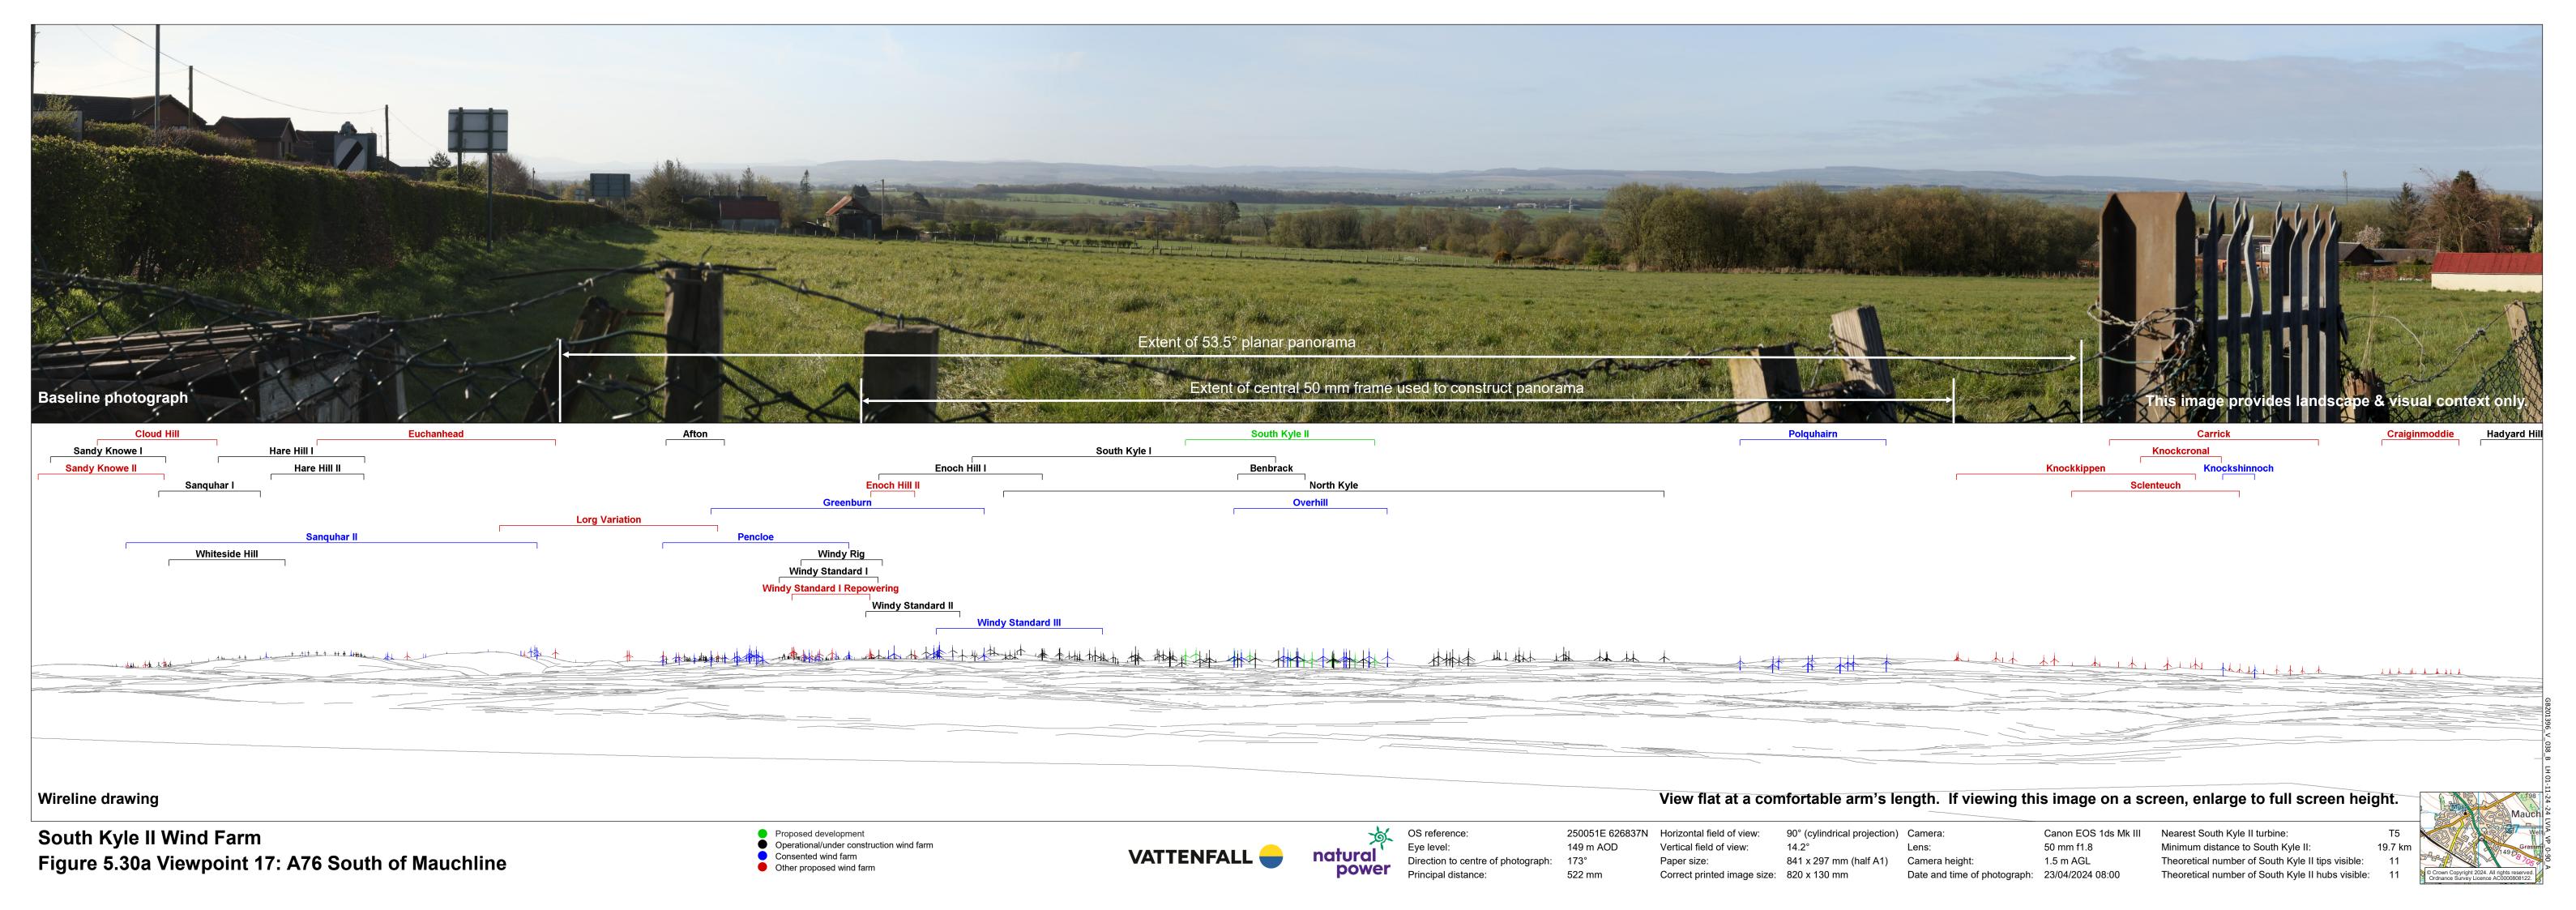

Wireline drawing

South Kyle II Wind Farm Figure 5.30b Viewpoint 17: A76 South of Mauchline

View flat at a comfortable arm's length. If viewing this image on a screen, enlarge to full screen height

Canon EOS 1ds Mk 1.5 m AGL