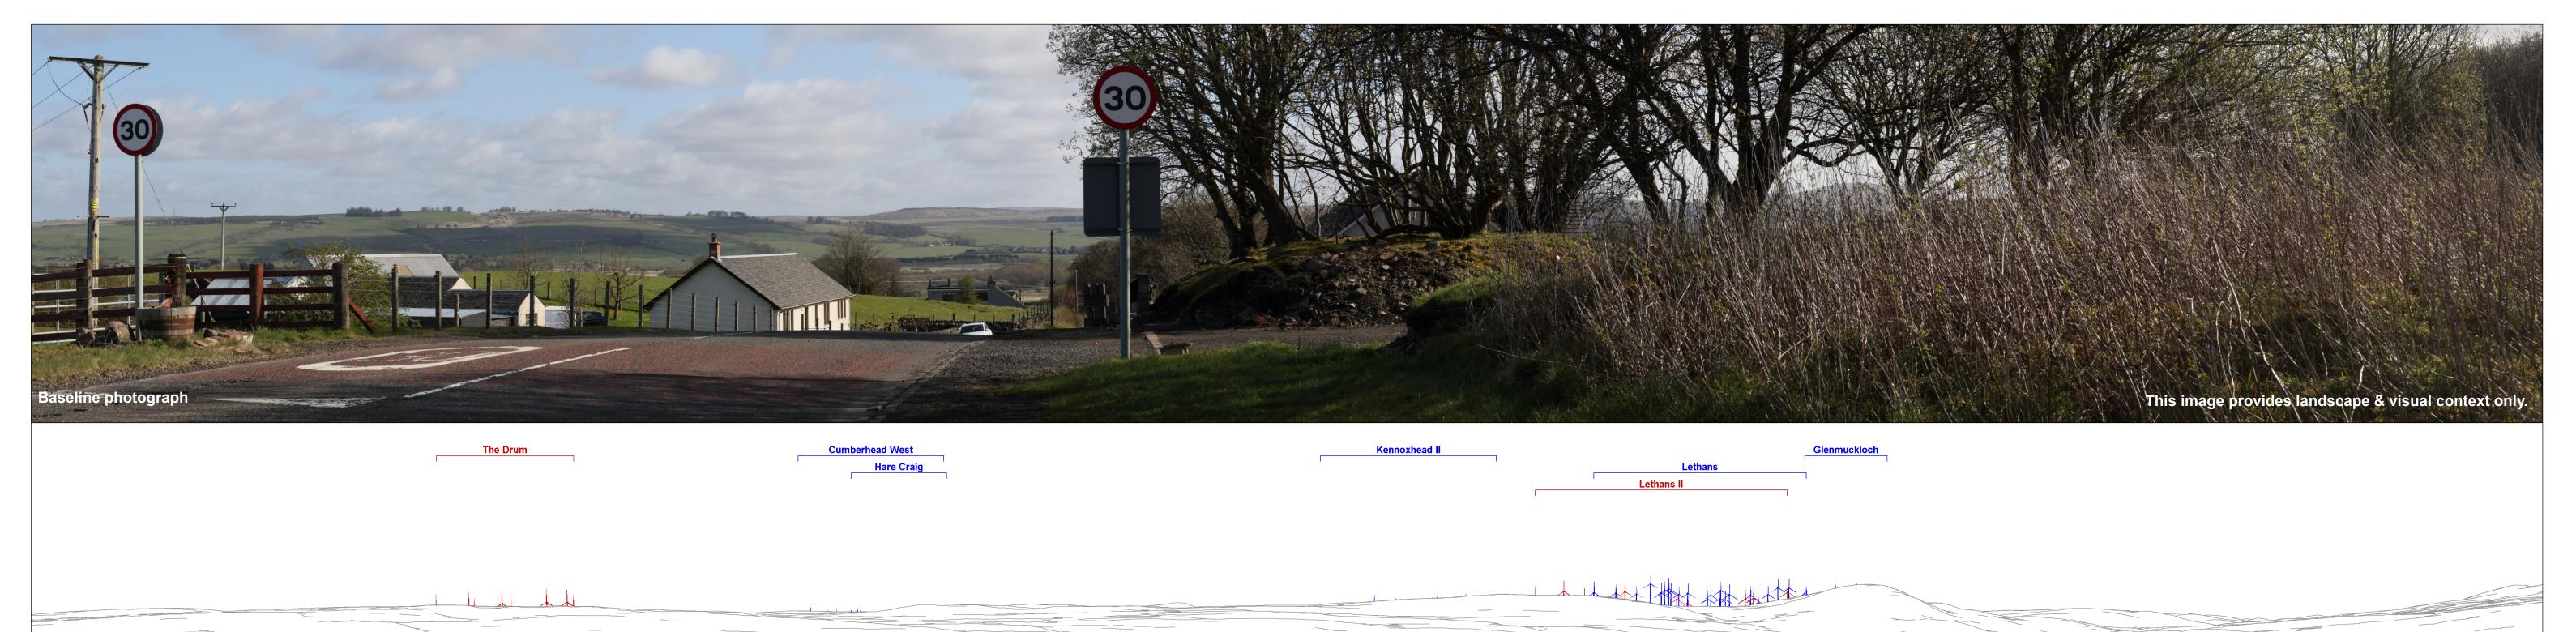

Wireline drawing

South Kyle II Wind Farm Figure 5.25b Viewpoint 12: B741 at Bankglen Operational/under construction wind farm
Consented wind farm

View flat at a comfortable arm's length. If viewing this image on a screen, enlarge to full screen height.