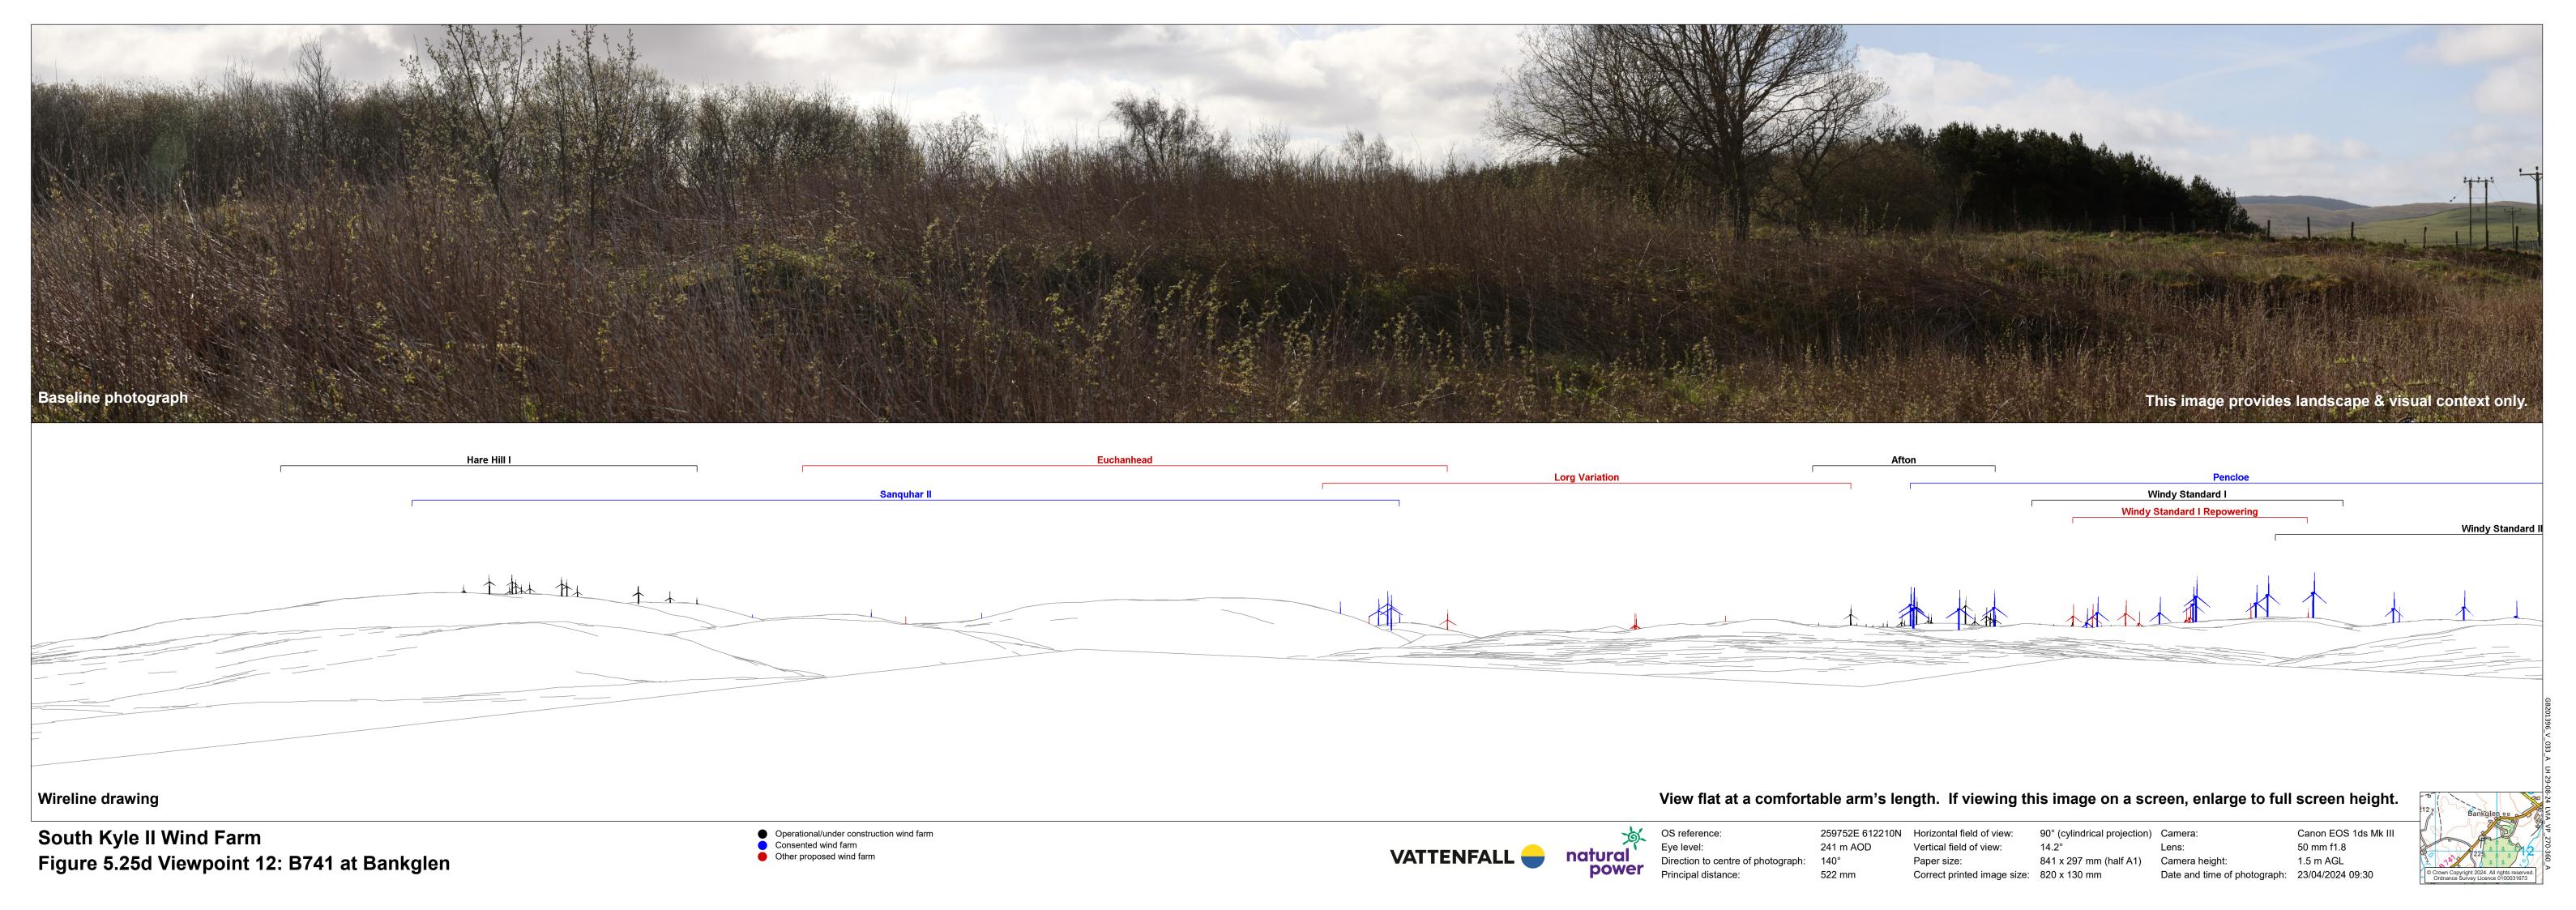

Canon EOS 1ds Mk II 50 mm f1.8 1.5 m AGL Date and time of photograph: 23/04/2024 09:30

Wireline drawing

South Kyle II Wind Farm Figure 5.25c Viewpoint 12: B741 at Bankglen Consented wind farmOther proposed wind farm

View flat at a comfortable arm's length. If viewing this image on a screen, enlarge to full screen height.

Canon EOS 1ds Mk II 50 mm f1.8 1.5 m AGL Date and time of photograph: 23/04/2024 09:30

Figure 5.25f Viewpoint 12: B741 at Bankglen