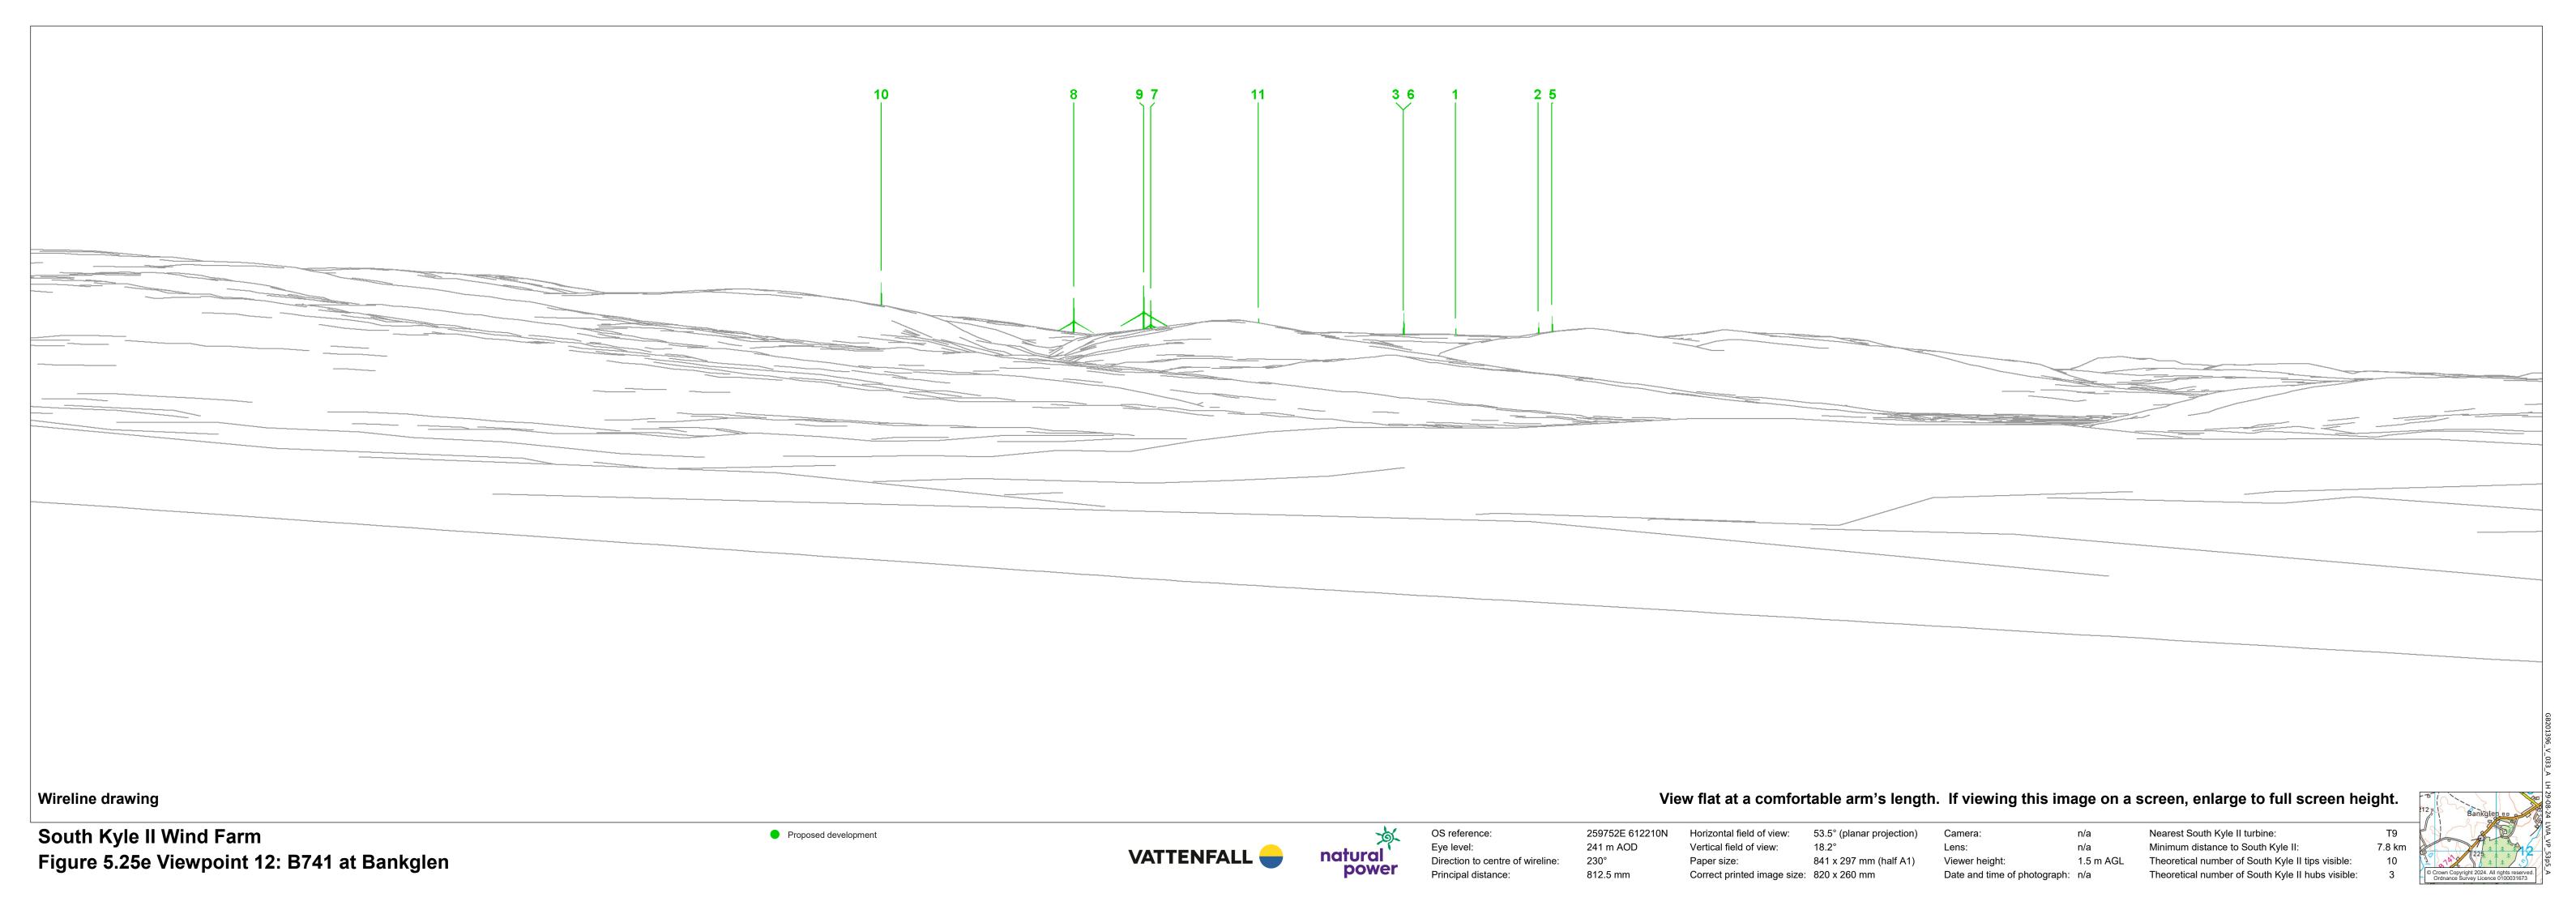

View flat at a comfortable arm's length. If viewing this image on a screen, enlarge to full screen height.

Canon EOS 1ds Mk II 50 mm f1.8 1.5 m AGL Date and time of photograph: 23/04/2024 09:30

Figure 5.25f Viewpoint 12: B741 at Bankglen

Date and time of photograph: 23/04/2024 09:30

Theoretical number of South Kyle II hubs visible: