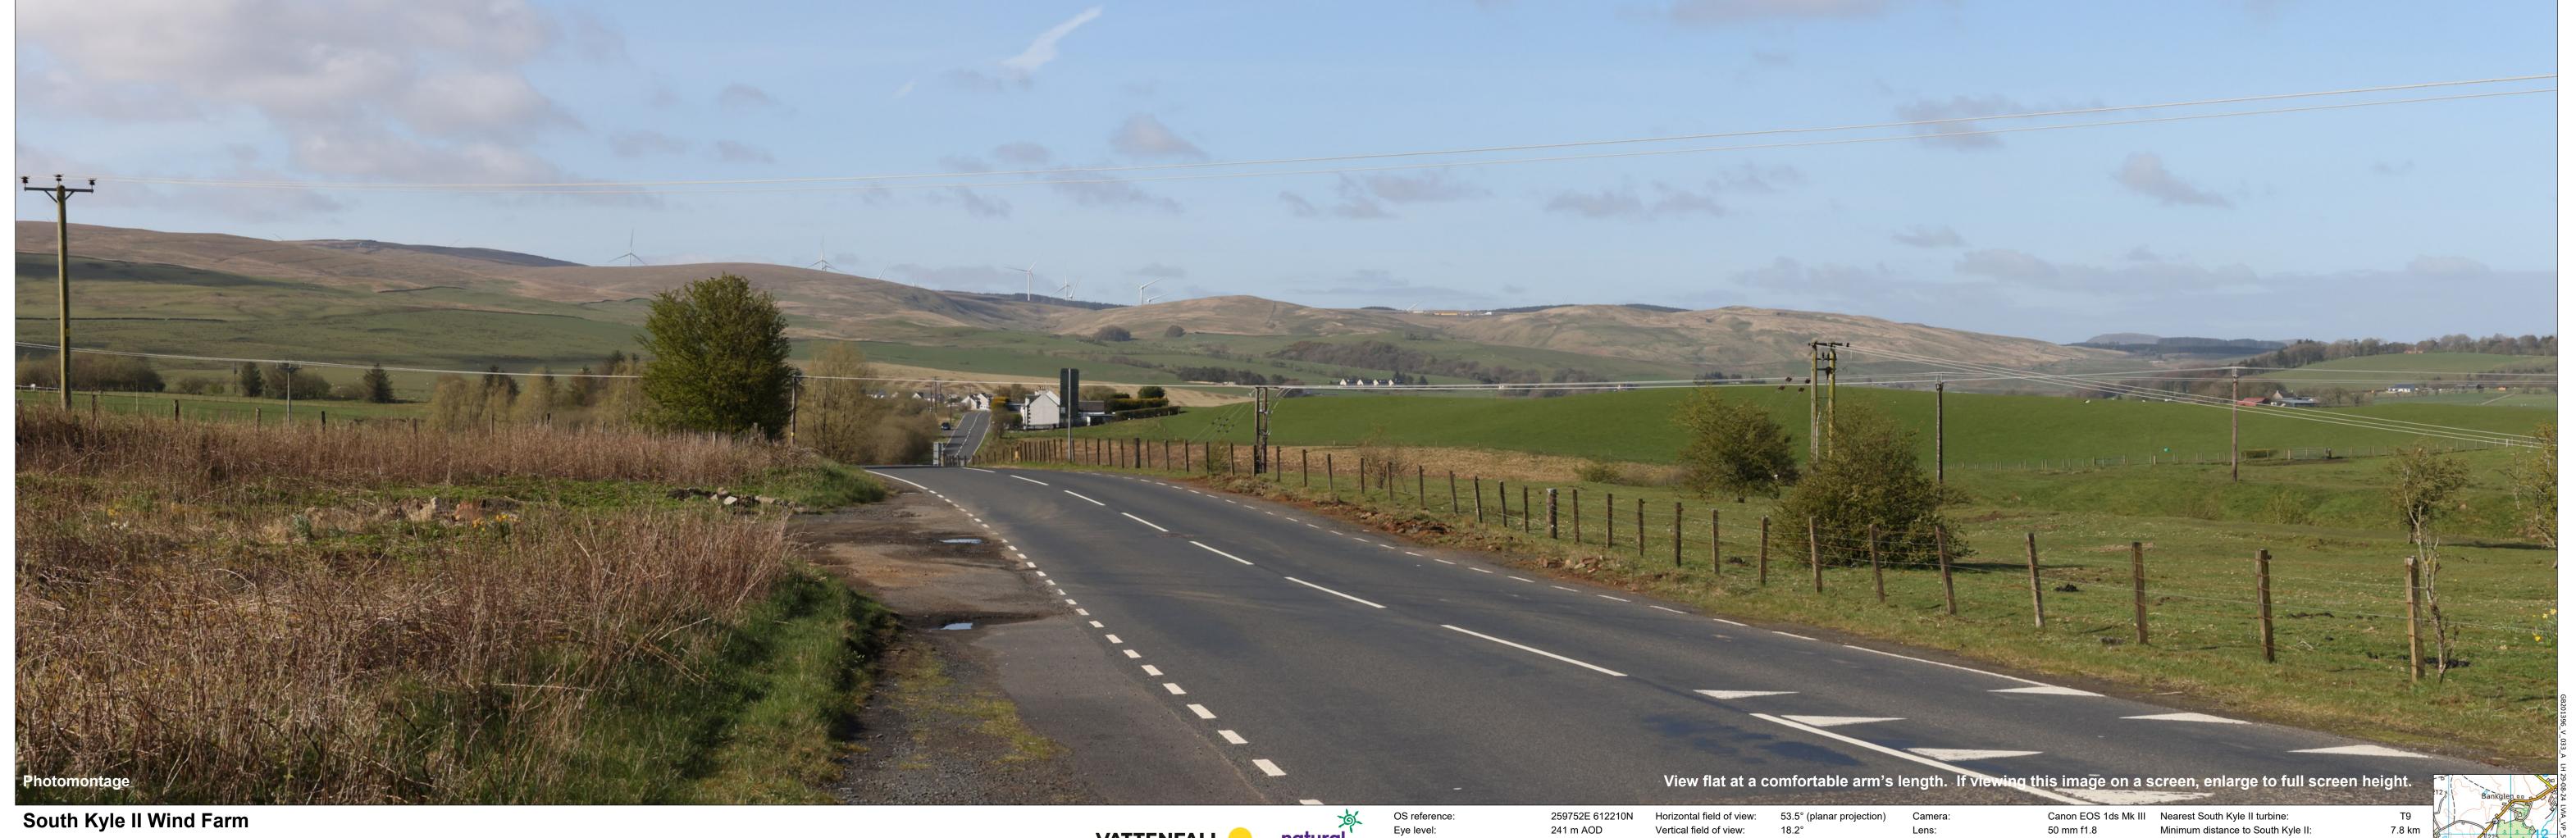

Wireline drawing

South Kyle II Wind Farm Figure 5.25b Viewpoint 12: B741 at Bankglen Operational/under construction wind farm
Consented wind farm

View flat at a comfortable arm's length. If viewing this image on a screen, enlarge to full screen height.