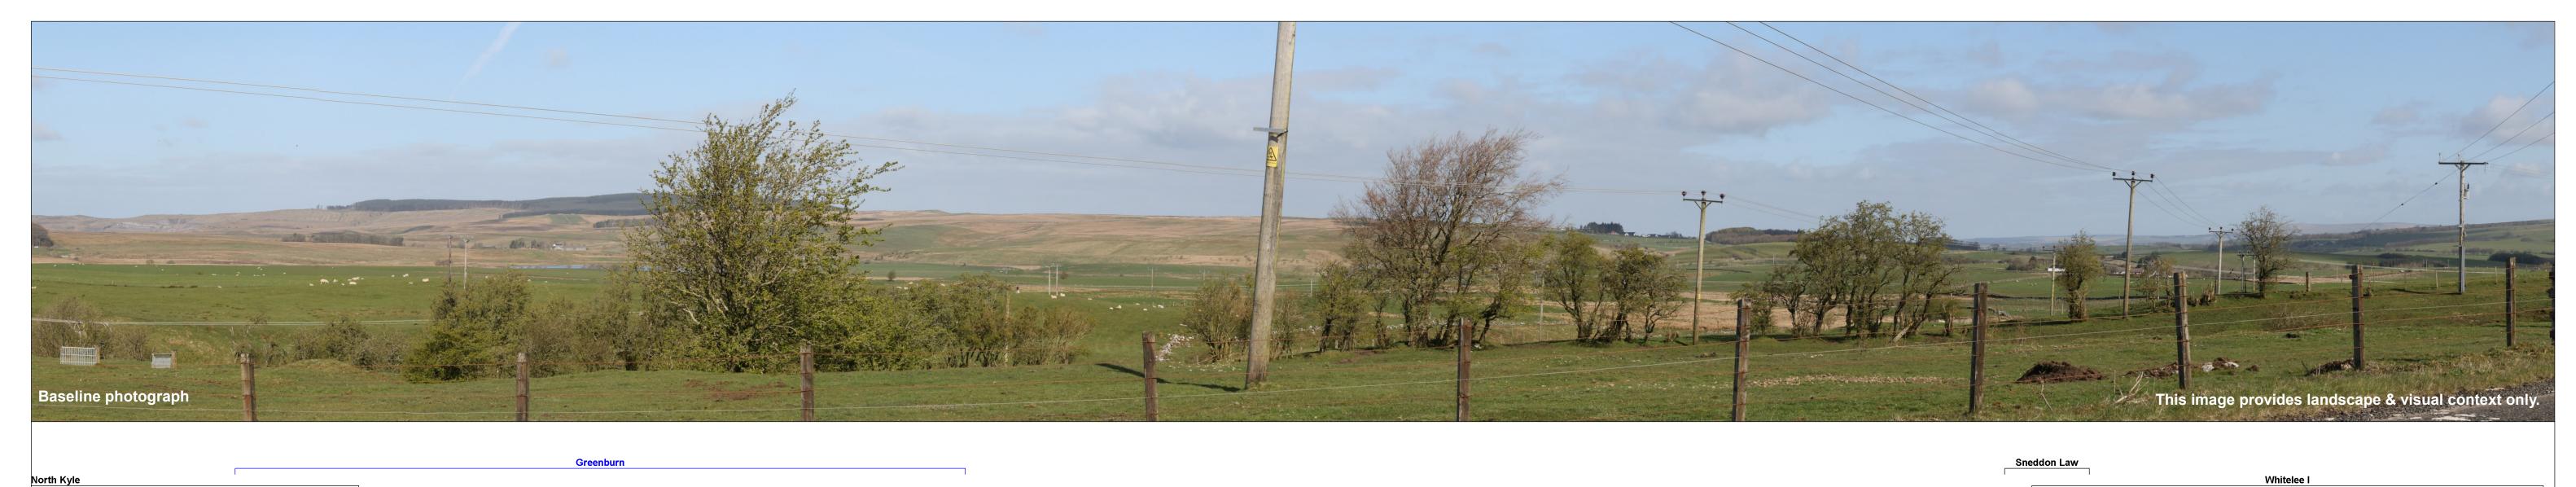

Canon EOS 1ds Mk II 50 mm f1.8 1.5 m AGL Date and time of photograph: 23/04/2024 09:30

Wireline drawing

South Kyle II Wind Farm Figure 5.25c Viewpoint 12: B741 at Bankglen Consented wind farmOther proposed wind farm