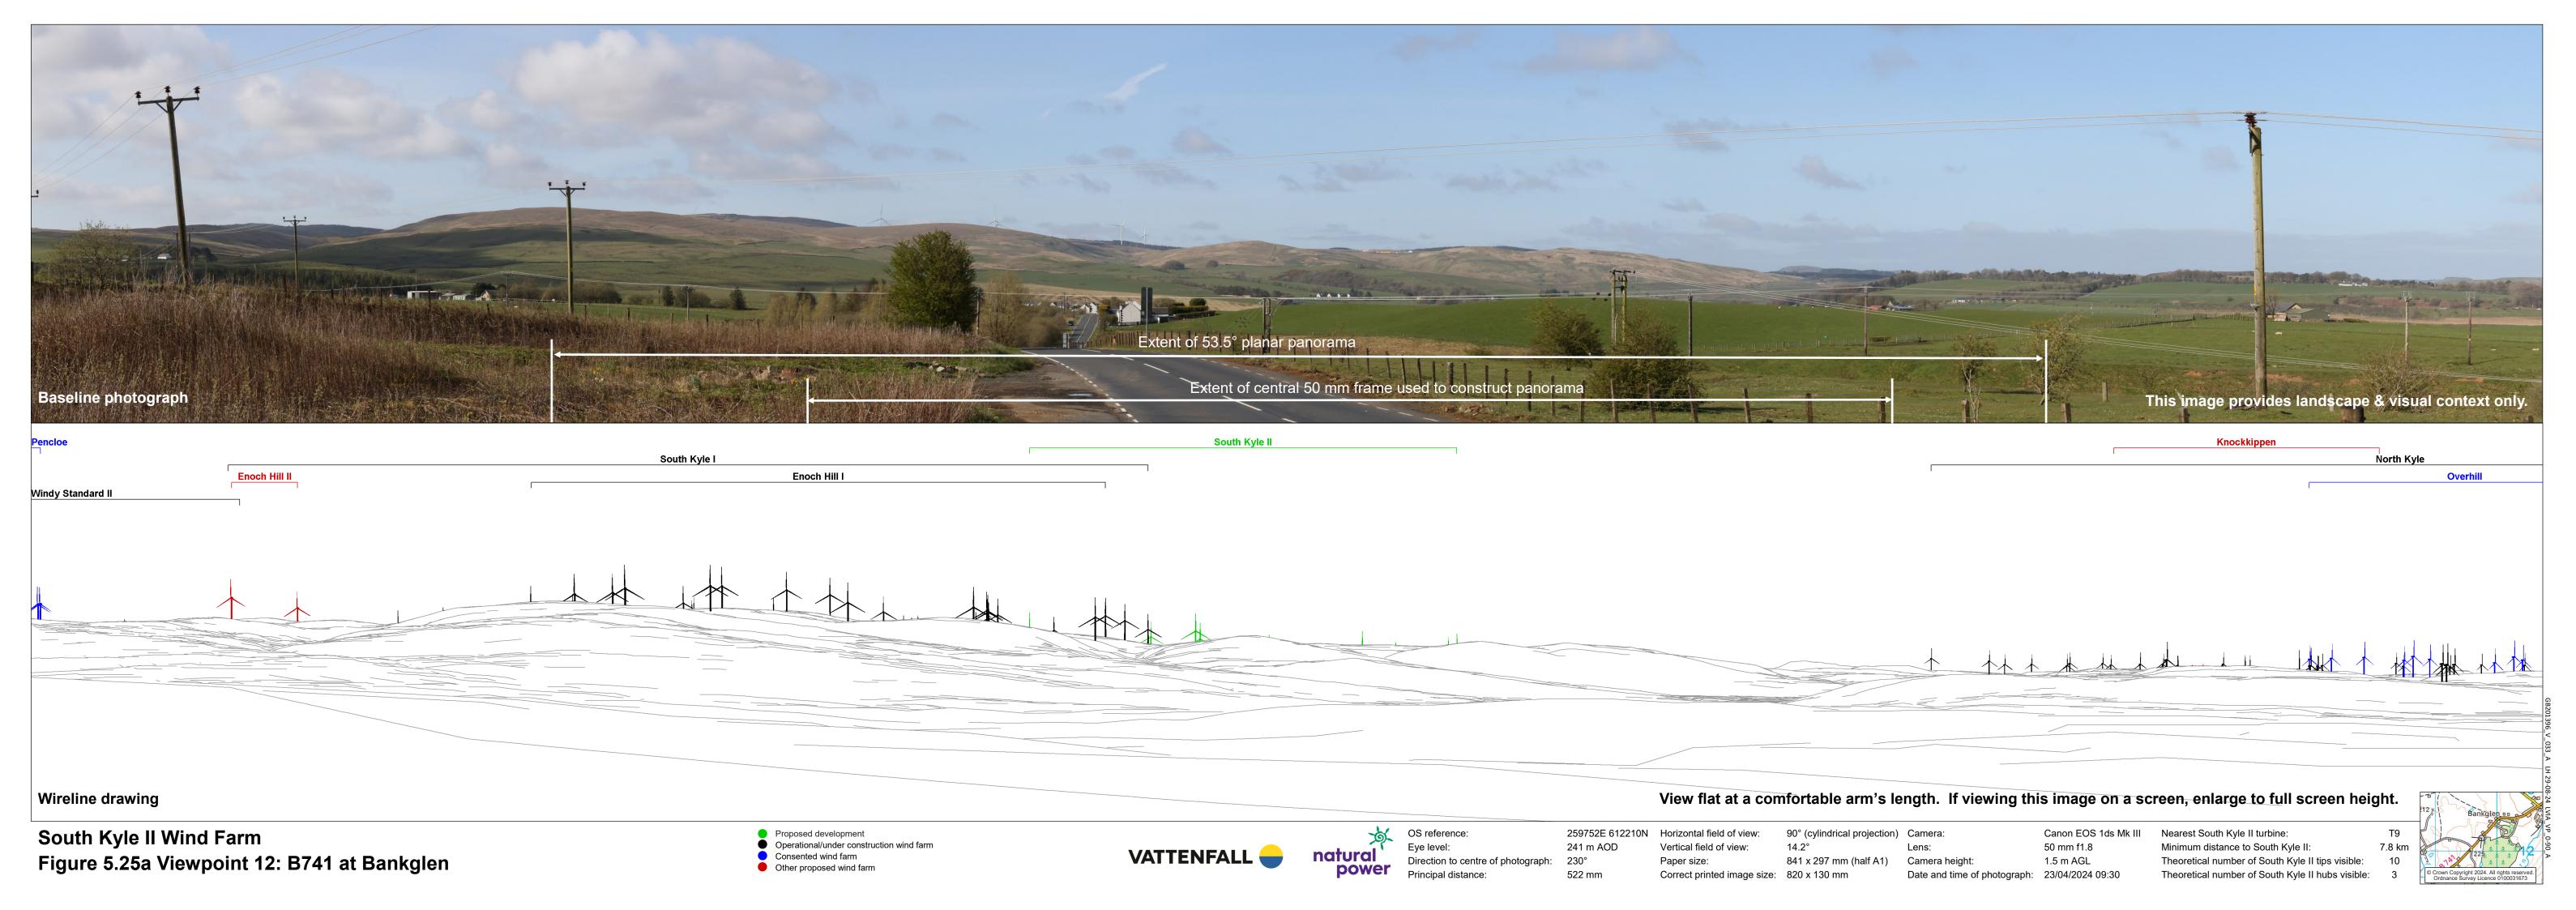

Wireline drawing

South Kyle II Wind Farm Figure 5.25b Viewpoint 12: B741 at Bankglen Operational/under construction wind farm
Consented wind farm

View flat at a comfortable arm's length. If viewing this image on a screen, enlarge to full screen height.

Date and time of photograph: 23/04/2024 09:30

Theoretical number of South Kyle II hubs visible: