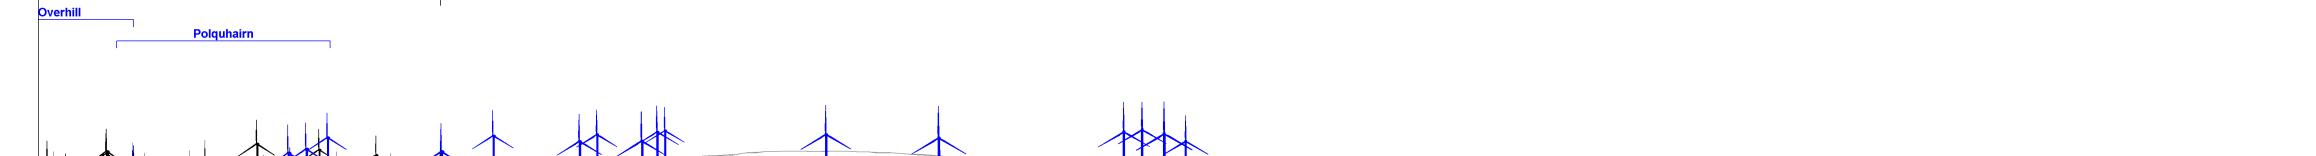

View flat at a comfortable arm's length. If viewing this image on a screen, enlarge to full screen height.

Canon EOS 1ds Mk II 50 mm f1.8 1.5 m AGL Date and time of photograph: 23/04/2024 09:30

Figure 5.25f Viewpoint 12: B741 at Bankglen