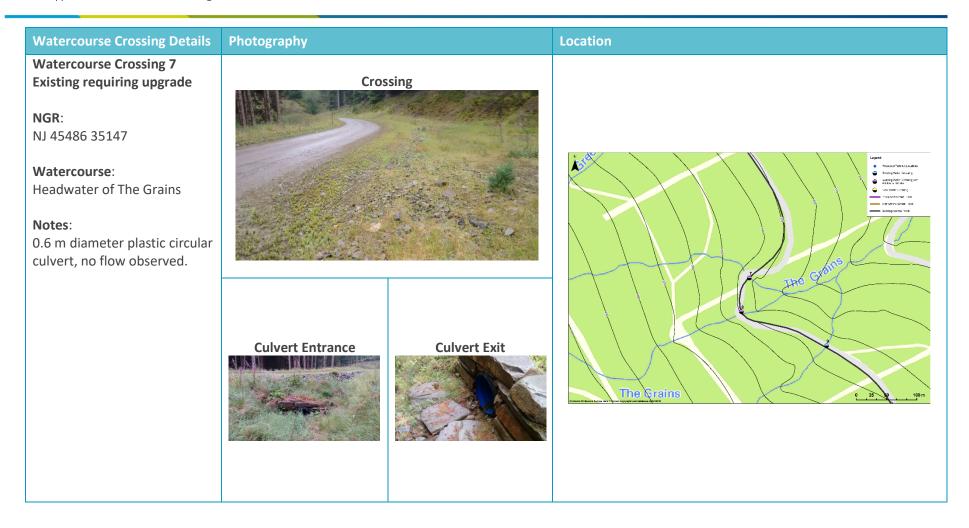

The audit was undertaken by and experienced SLR Hydrologist on 26<sup>th</sup> July 2017 and 30<sup>th</sup> April 2019.

The location of the watercourse crossings are also shown on Figure 11.2.

| Watercourse Crossing Details                                                | Photography                                                                                                                                                                                                                                                                                                                                                                                                                                                                                                                                                                                                                                                                                                                                                                                                                                                                                                                                                                                                                                                                                                                                                                                                                                                                                                                                                                                                                                                                                                                                                                                                                                                                                                                                                                                                                                                                                                                                                                                                                                      | Location |
|-----------------------------------------------------------------------------|--------------------------------------------------------------------------------------------------------------------------------------------------------------------------------------------------------------------------------------------------------------------------------------------------------------------------------------------------------------------------------------------------------------------------------------------------------------------------------------------------------------------------------------------------------------------------------------------------------------------------------------------------------------------------------------------------------------------------------------------------------------------------------------------------------------------------------------------------------------------------------------------------------------------------------------------------------------------------------------------------------------------------------------------------------------------------------------------------------------------------------------------------------------------------------------------------------------------------------------------------------------------------------------------------------------------------------------------------------------------------------------------------------------------------------------------------------------------------------------------------------------------------------------------------------------------------------------------------------------------------------------------------------------------------------------------------------------------------------------------------------------------------------------------------------------------------------------------------------------------------------------------------------------------------------------------------------------------------------------------------------------------------------------------------|----------|
| Watercourse Crossing 1<br>Existing                                          | Crossing                                                                                                                                                                                                                                                                                                                                                                                                                                                                                                                                                                                                                                                                                                                                                                                                                                                                                                                                                                                                                                                                                                                                                                                                                                                                                                                                                                                                                                                                                                                                                                                                                                                                                                                                                                                                                                                                                                                                                                                                                                         |          |
| NGR:<br>NJ 46024 36073                                                      |                                                                                                                                                                                                                                                                                                                                                                                                                                                                                                                                                                                                                                                                                                                                                                                                                                                                                                                                                                                                                                                                                                                                                                                                                                                                                                                                                                                                                                                                                                                                                                                                                                                                                                                                                                                                                                                                                                                                                                                                                                                  |          |
| Watercourse:<br>Burn of Corshalloch                                         |                                                                                                                                                                                                                                                                                                                                                                                                                                                                                                                                                                                                                                                                                                                                                                                                                                                                                                                                                                                                                                                                                                                                                                                                                                                                                                                                                                                                                                                                                                                                                                                                                                                                                                                                                                                                                                                                                                                                                                                                                                                  | N Lipped |
| <b>Notes</b> :<br>0.6 m diameter plastic circular<br>culvert, no flow noted |                                                                                                                                                                                                                                                                                                                                                                                                                                                                                                                                                                                                                                                                                                                                                                                                                                                                                                                                                                                                                                                                                                                                                                                                                                                                                                                                                                                                                                                                                                                                                                                                                                                                                                                                                                                                                                                                                                                                                                                                                                                  |          |
|                                                                             | Culvert Entrance Culvert Exit   Image: Stress of the stress of t |          |