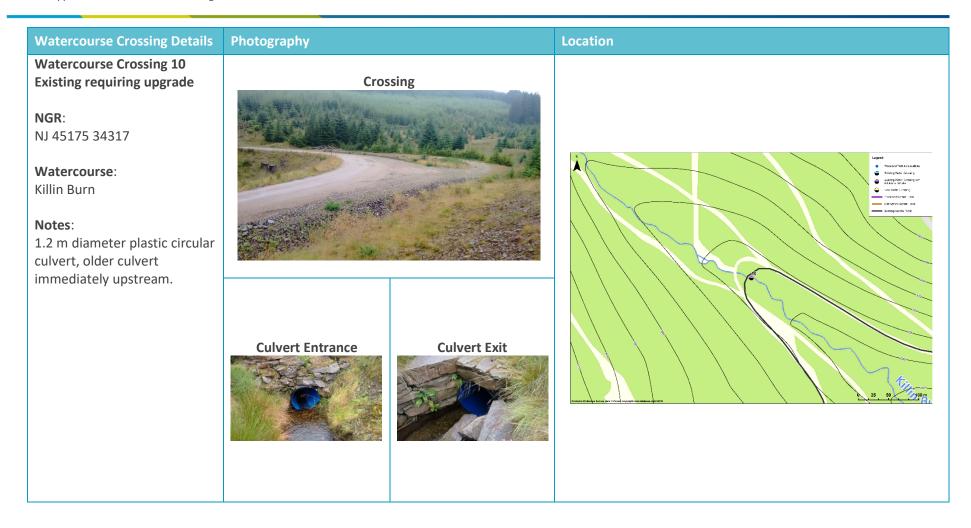

The audit was undertaken by and experienced SLR Hydrologist on 26<sup>th</sup> July 2017 and 30<sup>th</sup> April 2019.

The location of the watercourse crossings are also shown on Figure 11.2.

| Watercourse Crossing Details                                                | Photography                                                                                                                                                                                                                                                                                                                                                                                                                                                                                                                                                                                                                                                                                                                                                                                                                                                                                                                                                                                                                                                                                                                                                                                                                                                                                                                                                                                                                                                                                                                                                                                                                                                                                                                                                                                                                                                                                                                                                                                                                                      | Location |
|-----------------------------------------------------------------------------|--------------------------------------------------------------------------------------------------------------------------------------------------------------------------------------------------------------------------------------------------------------------------------------------------------------------------------------------------------------------------------------------------------------------------------------------------------------------------------------------------------------------------------------------------------------------------------------------------------------------------------------------------------------------------------------------------------------------------------------------------------------------------------------------------------------------------------------------------------------------------------------------------------------------------------------------------------------------------------------------------------------------------------------------------------------------------------------------------------------------------------------------------------------------------------------------------------------------------------------------------------------------------------------------------------------------------------------------------------------------------------------------------------------------------------------------------------------------------------------------------------------------------------------------------------------------------------------------------------------------------------------------------------------------------------------------------------------------------------------------------------------------------------------------------------------------------------------------------------------------------------------------------------------------------------------------------------------------------------------------------------------------------------------------------|----------|
| Watercourse Crossing 1<br>Existing                                          | Crossing                                                                                                                                                                                                                                                                                                                                                                                                                                                                                                                                                                                                                                                                                                                                                                                                                                                                                                                                                                                                                                                                                                                                                                                                                                                                                                                                                                                                                                                                                                                                                                                                                                                                                                                                                                                                                                                                                                                                                                                                                                         |          |
| NGR:<br>NJ 46024 36073                                                      |                                                                                                                                                                                                                                                                                                                                                                                                                                                                                                                                                                                                                                                                                                                                                                                                                                                                                                                                                                                                                                                                                                                                                                                                                                                                                                                                                                                                                                                                                                                                                                                                                                                                                                                                                                                                                                                                                                                                                                                                                                                  |          |
| Watercourse:<br>Burn of Corshalloch                                         |                                                                                                                                                                                                                                                                                                                                                                                                                                                                                                                                                                                                                                                                                                                                                                                                                                                                                                                                                                                                                                                                                                                                                                                                                                                                                                                                                                                                                                                                                                                                                                                                                                                                                                                                                                                                                                                                                                                                                                                                                                                  | N Lipped |
| <b>Notes</b> :<br>0.6 m diameter plastic circular<br>culvert, no flow noted |                                                                                                                                                                                                                                                                                                                                                                                                                                                                                                                                                                                                                                                                                                                                                                                                                                                                                                                                                                                                                                                                                                                                                                                                                                                                                                                                                                                                                                                                                                                                                                                                                                                                                                                                                                                                                                                                                                                                                                                                                                                  |          |
|                                                                             | Culvert Entrance Culvert Exit   Image: Stress of the stress of t |          |