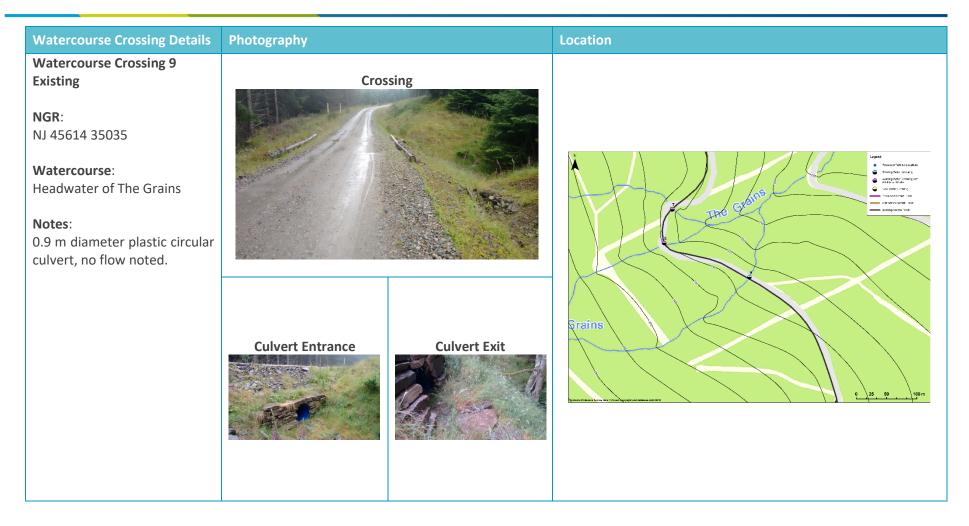

The audit was undertaken by and experienced SLR Hydrologist on 26<sup>th</sup> July 2017 and 30<sup>th</sup> April 2019.

The location of the watercourse crossings are also shown on Figure 11.2.

| Watercourse Crossing Details                                                | Photography                                                                                                                                                                                                                                                                                                                                                                                                                                                                                                                                                                                                                                                                                                                                                                                                                                                                                                                                                                                                                                                                                                                                                                                                                                                                                                                                                                                                                                                                                                                                                                                                                                                                                                                                                                                                                                                                                                                                                                                                                                      | Location |
|-----------------------------------------------------------------------------|--------------------------------------------------------------------------------------------------------------------------------------------------------------------------------------------------------------------------------------------------------------------------------------------------------------------------------------------------------------------------------------------------------------------------------------------------------------------------------------------------------------------------------------------------------------------------------------------------------------------------------------------------------------------------------------------------------------------------------------------------------------------------------------------------------------------------------------------------------------------------------------------------------------------------------------------------------------------------------------------------------------------------------------------------------------------------------------------------------------------------------------------------------------------------------------------------------------------------------------------------------------------------------------------------------------------------------------------------------------------------------------------------------------------------------------------------------------------------------------------------------------------------------------------------------------------------------------------------------------------------------------------------------------------------------------------------------------------------------------------------------------------------------------------------------------------------------------------------------------------------------------------------------------------------------------------------------------------------------------------------------------------------------------------------|----------|
| Watercourse Crossing 1<br>Existing                                          | Crossing                                                                                                                                                                                                                                                                                                                                                                                                                                                                                                                                                                                                                                                                                                                                                                                                                                                                                                                                                                                                                                                                                                                                                                                                                                                                                                                                                                                                                                                                                                                                                                                                                                                                                                                                                                                                                                                                                                                                                                                                                                         |          |
| NGR:<br>NJ 46024 36073                                                      |                                                                                                                                                                                                                                                                                                                                                                                                                                                                                                                                                                                                                                                                                                                                                                                                                                                                                                                                                                                                                                                                                                                                                                                                                                                                                                                                                                                                                                                                                                                                                                                                                                                                                                                                                                                                                                                                                                                                                                                                                                                  |          |
| Watercourse:<br>Burn of Corshalloch                                         |                                                                                                                                                                                                                                                                                                                                                                                                                                                                                                                                                                                                                                                                                                                                                                                                                                                                                                                                                                                                                                                                                                                                                                                                                                                                                                                                                                                                                                                                                                                                                                                                                                                                                                                                                                                                                                                                                                                                                                                                                                                  | N Lipped |
| <b>Notes</b> :<br>0.6 m diameter plastic circular<br>culvert, no flow noted |                                                                                                                                                                                                                                                                                                                                                                                                                                                                                                                                                                                                                                                                                                                                                                                                                                                                                                                                                                                                                                                                                                                                                                                                                                                                                                                                                                                                                                                                                                                                                                                                                                                                                                                                                                                                                                                                                                                                                                                                                                                  |          |
|                                                                             | Culvert Entrance Culvert Exit   Image: Stress of the stress of t |          |