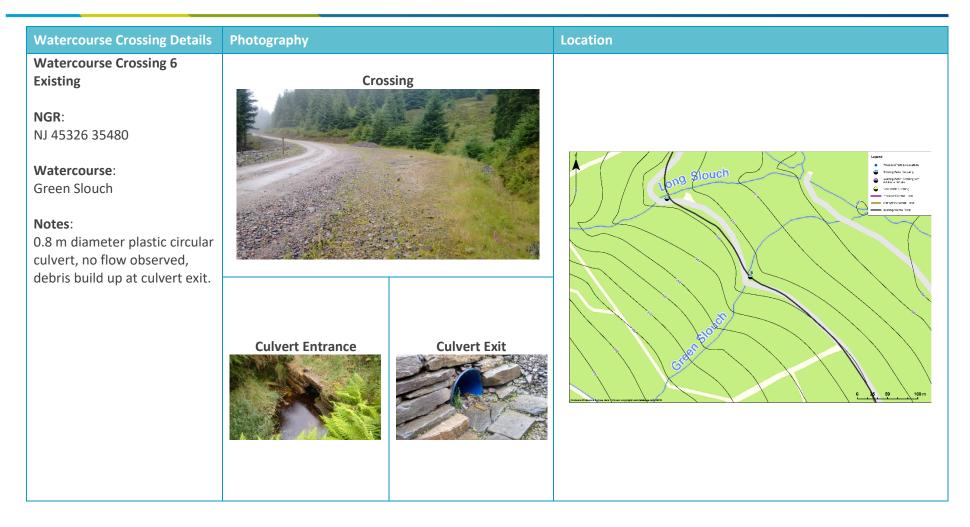

The audit was undertaken by and experienced SLR Hydrologist on 26<sup>th</sup> July 2017 and 30<sup>th</sup> April 2019.

The location of the watercourse crossings are also shown on Figure 11.2.

| Watercourse Crossing Details                                                | Photography                                                                                                                                                                                                                                                                                                                                                                                                                                                                                                                                                                                                                                                                                                                                                                                                                                                                                                                                                                                                                                                                                                                                                                                                                                                                                                                                                                                                                                                                                                                                                                                                                                                                                                                                                                                                                                                                                                                                                                                                                                      | Location |
|-----------------------------------------------------------------------------|--------------------------------------------------------------------------------------------------------------------------------------------------------------------------------------------------------------------------------------------------------------------------------------------------------------------------------------------------------------------------------------------------------------------------------------------------------------------------------------------------------------------------------------------------------------------------------------------------------------------------------------------------------------------------------------------------------------------------------------------------------------------------------------------------------------------------------------------------------------------------------------------------------------------------------------------------------------------------------------------------------------------------------------------------------------------------------------------------------------------------------------------------------------------------------------------------------------------------------------------------------------------------------------------------------------------------------------------------------------------------------------------------------------------------------------------------------------------------------------------------------------------------------------------------------------------------------------------------------------------------------------------------------------------------------------------------------------------------------------------------------------------------------------------------------------------------------------------------------------------------------------------------------------------------------------------------------------------------------------------------------------------------------------------------|----------|
| Watercourse Crossing 1<br>Existing                                          | Crossing                                                                                                                                                                                                                                                                                                                                                                                                                                                                                                                                                                                                                                                                                                                                                                                                                                                                                                                                                                                                                                                                                                                                                                                                                                                                                                                                                                                                                                                                                                                                                                                                                                                                                                                                                                                                                                                                                                                                                                                                                                         |          |
| NGR:<br>NJ 46024 36073                                                      |                                                                                                                                                                                                                                                                                                                                                                                                                                                                                                                                                                                                                                                                                                                                                                                                                                                                                                                                                                                                                                                                                                                                                                                                                                                                                                                                                                                                                                                                                                                                                                                                                                                                                                                                                                                                                                                                                                                                                                                                                                                  |          |
| Watercourse:<br>Burn of Corshalloch                                         |                                                                                                                                                                                                                                                                                                                                                                                                                                                                                                                                                                                                                                                                                                                                                                                                                                                                                                                                                                                                                                                                                                                                                                                                                                                                                                                                                                                                                                                                                                                                                                                                                                                                                                                                                                                                                                                                                                                                                                                                                                                  | N Lipped |
| <b>Notes</b> :<br>0.6 m diameter plastic circular<br>culvert, no flow noted |                                                                                                                                                                                                                                                                                                                                                                                                                                                                                                                                                                                                                                                                                                                                                                                                                                                                                                                                                                                                                                                                                                                                                                                                                                                                                                                                                                                                                                                                                                                                                                                                                                                                                                                                                                                                                                                                                                                                                                                                                                                  |          |
|                                                                             | Culvert Entrance Culvert Exit   Image: Stress of the stress of t |          |