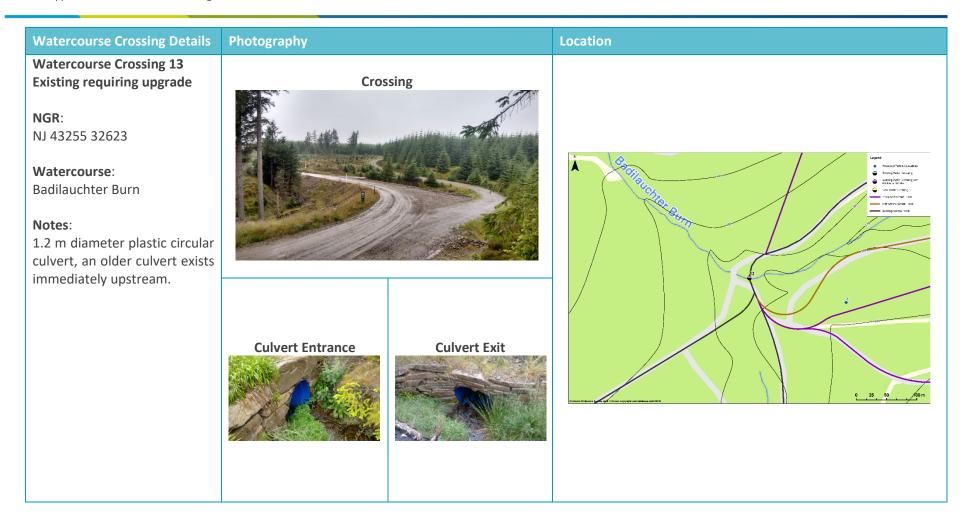

The audit was undertaken by and experienced SLR Hydrologist on 26<sup>th</sup> July 2017 and 30<sup>th</sup> April 2019.

The location of the watercourse crossings are also shown on Figure 11.2.

| Watercourse Crossing Details                                                | Photography                                                                                                                                                                                                                                                                                                                                                                                                                                                                                                                                                                                                                                                                                                                                                                                                                                                                                                                                                                                                                                                                                                                                                                                                                                                                                                                                                                                                                                                                                                                                                                                                                                                                                                                                                                                                                                                                                                                                                                                                                                      | Location |
|-----------------------------------------------------------------------------|--------------------------------------------------------------------------------------------------------------------------------------------------------------------------------------------------------------------------------------------------------------------------------------------------------------------------------------------------------------------------------------------------------------------------------------------------------------------------------------------------------------------------------------------------------------------------------------------------------------------------------------------------------------------------------------------------------------------------------------------------------------------------------------------------------------------------------------------------------------------------------------------------------------------------------------------------------------------------------------------------------------------------------------------------------------------------------------------------------------------------------------------------------------------------------------------------------------------------------------------------------------------------------------------------------------------------------------------------------------------------------------------------------------------------------------------------------------------------------------------------------------------------------------------------------------------------------------------------------------------------------------------------------------------------------------------------------------------------------------------------------------------------------------------------------------------------------------------------------------------------------------------------------------------------------------------------------------------------------------------------------------------------------------------------|----------|
| Watercourse Crossing 1<br>Existing                                          | Crossing                                                                                                                                                                                                                                                                                                                                                                                                                                                                                                                                                                                                                                                                                                                                                                                                                                                                                                                                                                                                                                                                                                                                                                                                                                                                                                                                                                                                                                                                                                                                                                                                                                                                                                                                                                                                                                                                                                                                                                                                                                         |          |
| NGR:<br>NJ 46024 36073                                                      |                                                                                                                                                                                                                                                                                                                                                                                                                                                                                                                                                                                                                                                                                                                                                                                                                                                                                                                                                                                                                                                                                                                                                                                                                                                                                                                                                                                                                                                                                                                                                                                                                                                                                                                                                                                                                                                                                                                                                                                                                                                  |          |
| Watercourse:<br>Burn of Corshalloch                                         |                                                                                                                                                                                                                                                                                                                                                                                                                                                                                                                                                                                                                                                                                                                                                                                                                                                                                                                                                                                                                                                                                                                                                                                                                                                                                                                                                                                                                                                                                                                                                                                                                                                                                                                                                                                                                                                                                                                                                                                                                                                  | N Lipped |
| <b>Notes</b> :<br>0.6 m diameter plastic circular<br>culvert, no flow noted |                                                                                                                                                                                                                                                                                                                                                                                                                                                                                                                                                                                                                                                                                                                                                                                                                                                                                                                                                                                                                                                                                                                                                                                                                                                                                                                                                                                                                                                                                                                                                                                                                                                                                                                                                                                                                                                                                                                                                                                                                                                  |          |
|                                                                             | Culvert Entrance Culvert Exit   Image: Stress of the stress of t |          |