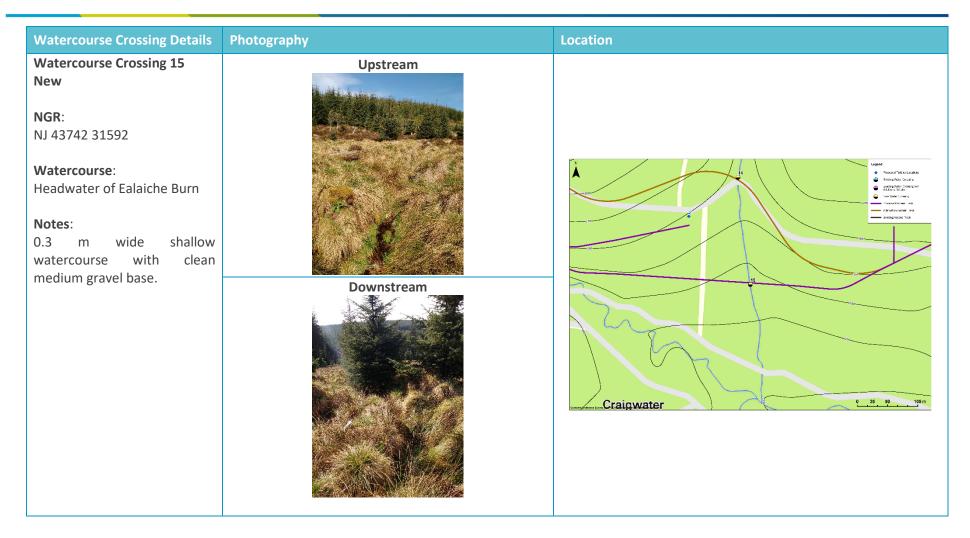

The audit was undertaken by and experienced SLR Hydrologist on 26<sup>th</sup> July 2017 and 30<sup>th</sup> April 2019.

The location of the watercourse crossings are also shown on Figure 11.2.

| Watercourse Crossing Details                                                | Photography                                                                                                                                                                                                                                                                                                                                                                                                                                                                                                                                                                                                                                                                                                                                                                                                                                                                                                                                                                                                                                                                                                                                                                                                                                                                                                                                                                                                                                                                                                                                                                                                                                                                                                                                                                                                                                                                                                                                                                                                                                      | Location |
|-----------------------------------------------------------------------------|--------------------------------------------------------------------------------------------------------------------------------------------------------------------------------------------------------------------------------------------------------------------------------------------------------------------------------------------------------------------------------------------------------------------------------------------------------------------------------------------------------------------------------------------------------------------------------------------------------------------------------------------------------------------------------------------------------------------------------------------------------------------------------------------------------------------------------------------------------------------------------------------------------------------------------------------------------------------------------------------------------------------------------------------------------------------------------------------------------------------------------------------------------------------------------------------------------------------------------------------------------------------------------------------------------------------------------------------------------------------------------------------------------------------------------------------------------------------------------------------------------------------------------------------------------------------------------------------------------------------------------------------------------------------------------------------------------------------------------------------------------------------------------------------------------------------------------------------------------------------------------------------------------------------------------------------------------------------------------------------------------------------------------------------------|----------|
| Watercourse Crossing 1<br>Existing                                          | Crossing                                                                                                                                                                                                                                                                                                                                                                                                                                                                                                                                                                                                                                                                                                                                                                                                                                                                                                                                                                                                                                                                                                                                                                                                                                                                                                                                                                                                                                                                                                                                                                                                                                                                                                                                                                                                                                                                                                                                                                                                                                         |          |
| NGR:<br>NJ 46024 36073                                                      |                                                                                                                                                                                                                                                                                                                                                                                                                                                                                                                                                                                                                                                                                                                                                                                                                                                                                                                                                                                                                                                                                                                                                                                                                                                                                                                                                                                                                                                                                                                                                                                                                                                                                                                                                                                                                                                                                                                                                                                                                                                  |          |
| Watercourse:<br>Burn of Corshalloch                                         |                                                                                                                                                                                                                                                                                                                                                                                                                                                                                                                                                                                                                                                                                                                                                                                                                                                                                                                                                                                                                                                                                                                                                                                                                                                                                                                                                                                                                                                                                                                                                                                                                                                                                                                                                                                                                                                                                                                                                                                                                                                  | N Lipped |
| <b>Notes</b> :<br>0.6 m diameter plastic circular<br>culvert, no flow noted |                                                                                                                                                                                                                                                                                                                                                                                                                                                                                                                                                                                                                                                                                                                                                                                                                                                                                                                                                                                                                                                                                                                                                                                                                                                                                                                                                                                                                                                                                                                                                                                                                                                                                                                                                                                                                                                                                                                                                                                                                                                  |          |
|                                                                             | Culvert Entrance Culvert Exit   Image: Stress of the stress of t |          |