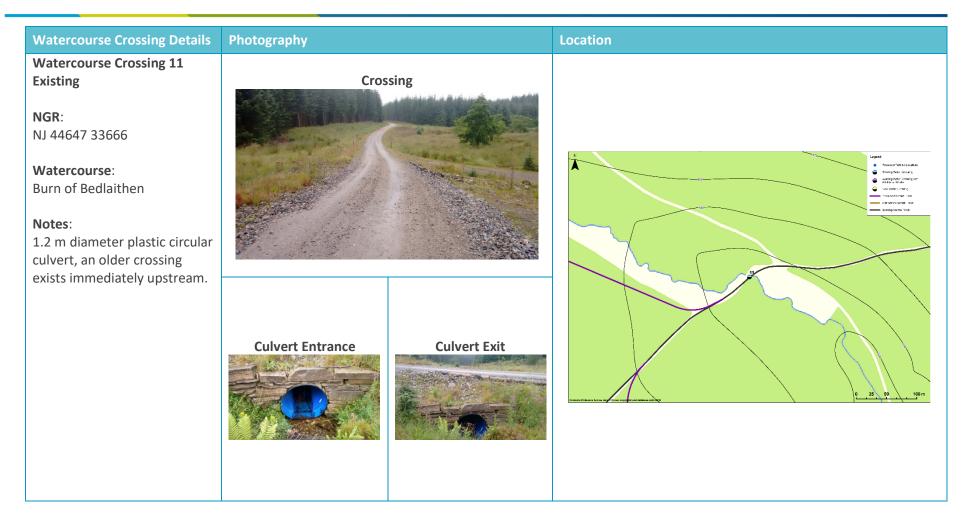

The audit was undertaken by and experienced SLR Hydrologist on 26<sup>th</sup> July 2017 and 30<sup>th</sup> April 2019.

The location of the watercourse crossings are also shown on Figure 11.2.

| Watercourse Crossing Details                                                | Photography                                                                                                                                                                                                                                                                                                                                                                                                                                                                                                                                                                                                                                                                                                                                                                                                                                                                                                                                                                                                                                                                                                                                                                                                                                                                                                                                                                                                                                                                                                                                                                                                                                                                                                                                                                                                                                                                                                                                                                                                                                      | Location |
|-----------------------------------------------------------------------------|--------------------------------------------------------------------------------------------------------------------------------------------------------------------------------------------------------------------------------------------------------------------------------------------------------------------------------------------------------------------------------------------------------------------------------------------------------------------------------------------------------------------------------------------------------------------------------------------------------------------------------------------------------------------------------------------------------------------------------------------------------------------------------------------------------------------------------------------------------------------------------------------------------------------------------------------------------------------------------------------------------------------------------------------------------------------------------------------------------------------------------------------------------------------------------------------------------------------------------------------------------------------------------------------------------------------------------------------------------------------------------------------------------------------------------------------------------------------------------------------------------------------------------------------------------------------------------------------------------------------------------------------------------------------------------------------------------------------------------------------------------------------------------------------------------------------------------------------------------------------------------------------------------------------------------------------------------------------------------------------------------------------------------------------------|----------|
| Watercourse Crossing 1<br>Existing                                          | Crossing                                                                                                                                                                                                                                                                                                                                                                                                                                                                                                                                                                                                                                                                                                                                                                                                                                                                                                                                                                                                                                                                                                                                                                                                                                                                                                                                                                                                                                                                                                                                                                                                                                                                                                                                                                                                                                                                                                                                                                                                                                         |          |
| NGR:<br>NJ 46024 36073                                                      |                                                                                                                                                                                                                                                                                                                                                                                                                                                                                                                                                                                                                                                                                                                                                                                                                                                                                                                                                                                                                                                                                                                                                                                                                                                                                                                                                                                                                                                                                                                                                                                                                                                                                                                                                                                                                                                                                                                                                                                                                                                  |          |
| Watercourse:<br>Burn of Corshalloch                                         |                                                                                                                                                                                                                                                                                                                                                                                                                                                                                                                                                                                                                                                                                                                                                                                                                                                                                                                                                                                                                                                                                                                                                                                                                                                                                                                                                                                                                                                                                                                                                                                                                                                                                                                                                                                                                                                                                                                                                                                                                                                  | N Lipped |
| <b>Notes</b> :<br>0.6 m diameter plastic circular<br>culvert, no flow noted |                                                                                                                                                                                                                                                                                                                                                                                                                                                                                                                                                                                                                                                                                                                                                                                                                                                                                                                                                                                                                                                                                                                                                                                                                                                                                                                                                                                                                                                                                                                                                                                                                                                                                                                                                                                                                                                                                                                                                                                                                                                  |          |
|                                                                             | Culvert Entrance Culvert Exit   Image: Stress of the stress of t |          |