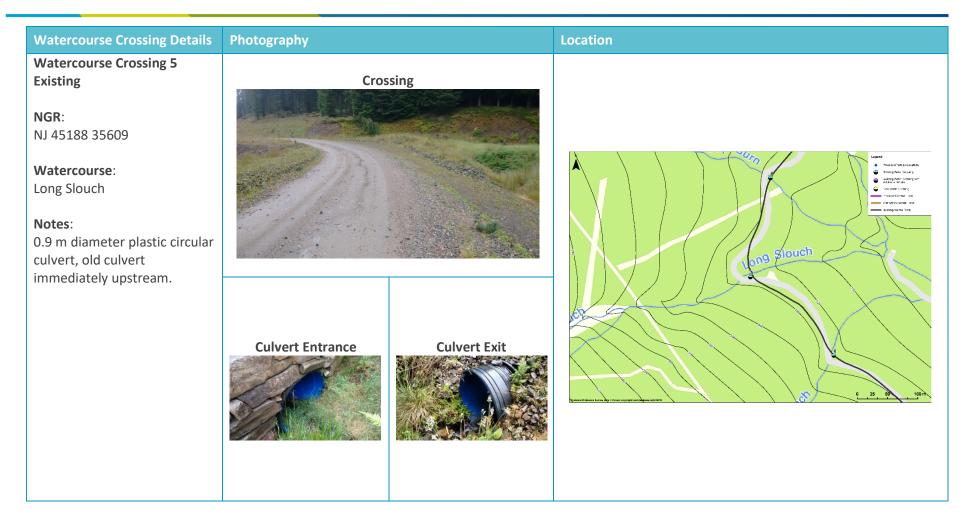

The audit was undertaken by and experienced SLR Hydrologist on 26<sup>th</sup> July 2017 and 30<sup>th</sup> April 2019.

The location of the watercourse crossings are also shown on Figure 11.2.

| Watercourse Crossing Details                                                | Photography                                                                                                                                                                                                                                                                                                                                                                                                                                                                                                                                                                                                                                                                                                                                                                                                                                                                                                                                                                                                                                                                                                                                                                                                                                                                                                                                                                                                                                                                                                                                                                                                                                                                                                                                                                                                                                                                                                                                                                                                                                      | Location |
|-----------------------------------------------------------------------------|--------------------------------------------------------------------------------------------------------------------------------------------------------------------------------------------------------------------------------------------------------------------------------------------------------------------------------------------------------------------------------------------------------------------------------------------------------------------------------------------------------------------------------------------------------------------------------------------------------------------------------------------------------------------------------------------------------------------------------------------------------------------------------------------------------------------------------------------------------------------------------------------------------------------------------------------------------------------------------------------------------------------------------------------------------------------------------------------------------------------------------------------------------------------------------------------------------------------------------------------------------------------------------------------------------------------------------------------------------------------------------------------------------------------------------------------------------------------------------------------------------------------------------------------------------------------------------------------------------------------------------------------------------------------------------------------------------------------------------------------------------------------------------------------------------------------------------------------------------------------------------------------------------------------------------------------------------------------------------------------------------------------------------------------------|----------|
| Watercourse Crossing 1<br>Existing                                          | Crossing                                                                                                                                                                                                                                                                                                                                                                                                                                                                                                                                                                                                                                                                                                                                                                                                                                                                                                                                                                                                                                                                                                                                                                                                                                                                                                                                                                                                                                                                                                                                                                                                                                                                                                                                                                                                                                                                                                                                                                                                                                         |          |
| NGR:<br>NJ 46024 36073                                                      |                                                                                                                                                                                                                                                                                                                                                                                                                                                                                                                                                                                                                                                                                                                                                                                                                                                                                                                                                                                                                                                                                                                                                                                                                                                                                                                                                                                                                                                                                                                                                                                                                                                                                                                                                                                                                                                                                                                                                                                                                                                  |          |
| Watercourse:<br>Burn of Corshalloch                                         |                                                                                                                                                                                                                                                                                                                                                                                                                                                                                                                                                                                                                                                                                                                                                                                                                                                                                                                                                                                                                                                                                                                                                                                                                                                                                                                                                                                                                                                                                                                                                                                                                                                                                                                                                                                                                                                                                                                                                                                                                                                  | N Lipped |
| <b>Notes</b> :<br>0.6 m diameter plastic circular<br>culvert, no flow noted |                                                                                                                                                                                                                                                                                                                                                                                                                                                                                                                                                                                                                                                                                                                                                                                                                                                                                                                                                                                                                                                                                                                                                                                                                                                                                                                                                                                                                                                                                                                                                                                                                                                                                                                                                                                                                                                                                                                                                                                                                                                  |          |
|                                                                             | Culvert Entrance Culvert Exit   Image: Stress of the stress of t |          |