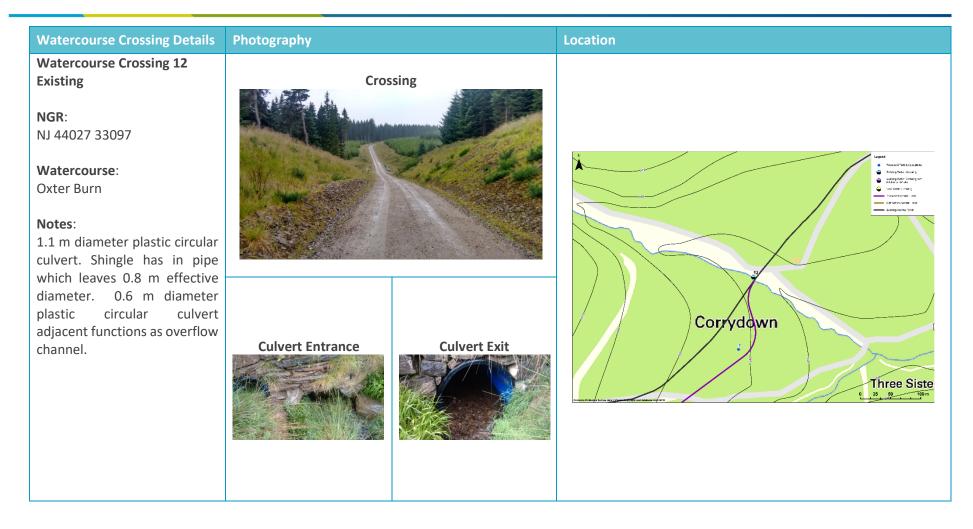

The audit was undertaken by and experienced SLR Hydrologist on 26<sup>th</sup> July 2017 and 30<sup>th</sup> April 2019.

The location of the watercourse crossings are also shown on Figure 11.2.

| Watercourse Crossing Details                                                | Photography                                                                                                                                                                                                                                                                                                                                                                                                                                                                                                                                                                                                                                                                                                                                                                                                                                                                                                                                                                                                                                                                                                                                                                                                                                                                                                                                                                                                                                                                                                                                                                                                                                                                                                                                                                                                                                                                                                                                                                                                                                      | Location |
|-----------------------------------------------------------------------------|--------------------------------------------------------------------------------------------------------------------------------------------------------------------------------------------------------------------------------------------------------------------------------------------------------------------------------------------------------------------------------------------------------------------------------------------------------------------------------------------------------------------------------------------------------------------------------------------------------------------------------------------------------------------------------------------------------------------------------------------------------------------------------------------------------------------------------------------------------------------------------------------------------------------------------------------------------------------------------------------------------------------------------------------------------------------------------------------------------------------------------------------------------------------------------------------------------------------------------------------------------------------------------------------------------------------------------------------------------------------------------------------------------------------------------------------------------------------------------------------------------------------------------------------------------------------------------------------------------------------------------------------------------------------------------------------------------------------------------------------------------------------------------------------------------------------------------------------------------------------------------------------------------------------------------------------------------------------------------------------------------------------------------------------------|----------|
| Watercourse Crossing 1<br>Existing                                          | Crossing                                                                                                                                                                                                                                                                                                                                                                                                                                                                                                                                                                                                                                                                                                                                                                                                                                                                                                                                                                                                                                                                                                                                                                                                                                                                                                                                                                                                                                                                                                                                                                                                                                                                                                                                                                                                                                                                                                                                                                                                                                         |          |
| NGR:<br>NJ 46024 36073                                                      |                                                                                                                                                                                                                                                                                                                                                                                                                                                                                                                                                                                                                                                                                                                                                                                                                                                                                                                                                                                                                                                                                                                                                                                                                                                                                                                                                                                                                                                                                                                                                                                                                                                                                                                                                                                                                                                                                                                                                                                                                                                  |          |
| Watercourse:<br>Burn of Corshalloch                                         |                                                                                                                                                                                                                                                                                                                                                                                                                                                                                                                                                                                                                                                                                                                                                                                                                                                                                                                                                                                                                                                                                                                                                                                                                                                                                                                                                                                                                                                                                                                                                                                                                                                                                                                                                                                                                                                                                                                                                                                                                                                  | N Lipped |
| <b>Notes</b> :<br>0.6 m diameter plastic circular<br>culvert, no flow noted |                                                                                                                                                                                                                                                                                                                                                                                                                                                                                                                                                                                                                                                                                                                                                                                                                                                                                                                                                                                                                                                                                                                                                                                                                                                                                                                                                                                                                                                                                                                                                                                                                                                                                                                                                                                                                                                                                                                                                                                                                                                  |          |
|                                                                             | Culvert Entrance Culvert Exit   Image: Stress of the stress of t |          |