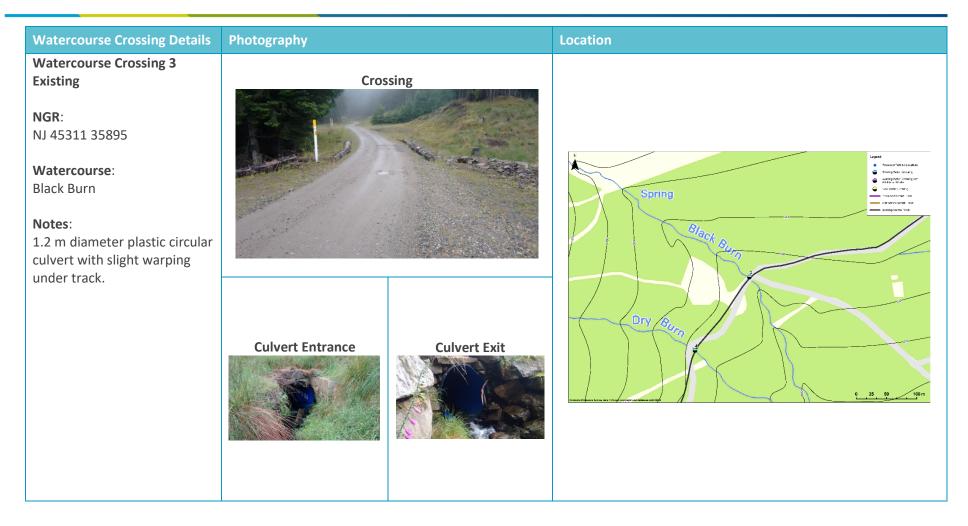

The audit was undertaken by and experienced SLR Hydrologist on 26<sup>th</sup> July 2017 and 30<sup>th</sup> April 2019.

The location of the watercourse crossings are also shown on Figure 11.2.

| Watercourse Crossing Details                                                | Photography                                                                                                                                                                                                                                                                                                                                                                                                                                                                                                                                                                                                                                                                                                                                                                                                                                                                                                                                                                                                                                                                                                                                                                                                                                                                                                                                                                                                                                                                                                                                                                                                                                                                                                                                                                                                                                                                                                                                                                                                                                      | Location |
|-----------------------------------------------------------------------------|--------------------------------------------------------------------------------------------------------------------------------------------------------------------------------------------------------------------------------------------------------------------------------------------------------------------------------------------------------------------------------------------------------------------------------------------------------------------------------------------------------------------------------------------------------------------------------------------------------------------------------------------------------------------------------------------------------------------------------------------------------------------------------------------------------------------------------------------------------------------------------------------------------------------------------------------------------------------------------------------------------------------------------------------------------------------------------------------------------------------------------------------------------------------------------------------------------------------------------------------------------------------------------------------------------------------------------------------------------------------------------------------------------------------------------------------------------------------------------------------------------------------------------------------------------------------------------------------------------------------------------------------------------------------------------------------------------------------------------------------------------------------------------------------------------------------------------------------------------------------------------------------------------------------------------------------------------------------------------------------------------------------------------------------------|----------|
| Watercourse Crossing 1<br>Existing                                          | Crossing                                                                                                                                                                                                                                                                                                                                                                                                                                                                                                                                                                                                                                                                                                                                                                                                                                                                                                                                                                                                                                                                                                                                                                                                                                                                                                                                                                                                                                                                                                                                                                                                                                                                                                                                                                                                                                                                                                                                                                                                                                         |          |
| NGR:<br>NJ 46024 36073                                                      |                                                                                                                                                                                                                                                                                                                                                                                                                                                                                                                                                                                                                                                                                                                                                                                                                                                                                                                                                                                                                                                                                                                                                                                                                                                                                                                                                                                                                                                                                                                                                                                                                                                                                                                                                                                                                                                                                                                                                                                                                                                  |          |
| Watercourse:<br>Burn of Corshalloch                                         |                                                                                                                                                                                                                                                                                                                                                                                                                                                                                                                                                                                                                                                                                                                                                                                                                                                                                                                                                                                                                                                                                                                                                                                                                                                                                                                                                                                                                                                                                                                                                                                                                                                                                                                                                                                                                                                                                                                                                                                                                                                  | N Lipped |
| <b>Notes</b> :<br>0.6 m diameter plastic circular<br>culvert, no flow noted |                                                                                                                                                                                                                                                                                                                                                                                                                                                                                                                                                                                                                                                                                                                                                                                                                                                                                                                                                                                                                                                                                                                                                                                                                                                                                                                                                                                                                                                                                                                                                                                                                                                                                                                                                                                                                                                                                                                                                                                                                                                  |          |
|                                                                             | Culvert Entrance Culvert Exit   Image: Stress of the stress of t |          |