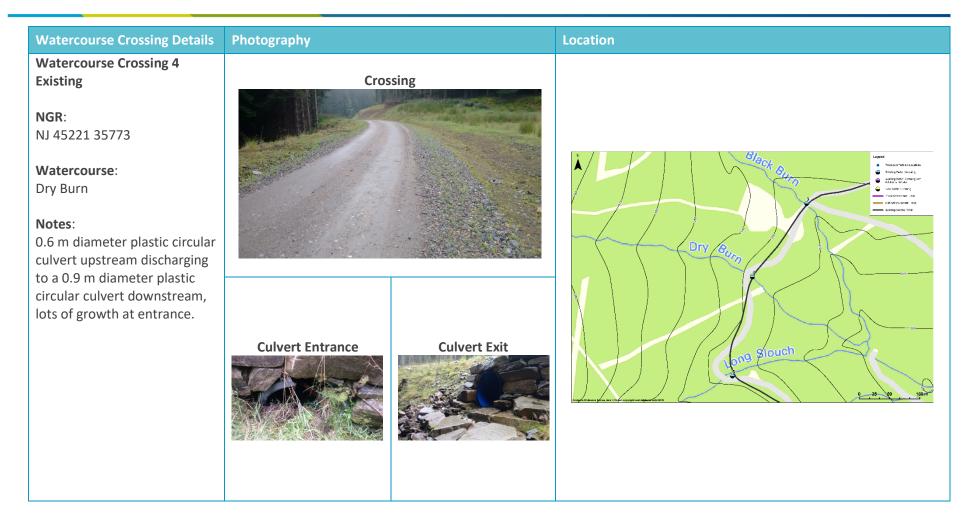

The audit was undertaken by and experienced SLR Hydrologist on 26<sup>th</sup> July 2017 and 30<sup>th</sup> April 2019.

The location of the watercourse crossings are also shown on Figure 11.2.

| Watercourse Crossing Details                                                | Photography                                                                                                                                                                                                                                                                                                                                                                                                                                                                                                                                                                                                                                                                                                                                                                                                                                                                                                                                                                                                                                                                                                                                                                                                                                                                                                                                                                                                                                                                                                                                                                                                                                                                                                                                                                                                                                                                                                                                                                                                                                      | Location |
|-----------------------------------------------------------------------------|--------------------------------------------------------------------------------------------------------------------------------------------------------------------------------------------------------------------------------------------------------------------------------------------------------------------------------------------------------------------------------------------------------------------------------------------------------------------------------------------------------------------------------------------------------------------------------------------------------------------------------------------------------------------------------------------------------------------------------------------------------------------------------------------------------------------------------------------------------------------------------------------------------------------------------------------------------------------------------------------------------------------------------------------------------------------------------------------------------------------------------------------------------------------------------------------------------------------------------------------------------------------------------------------------------------------------------------------------------------------------------------------------------------------------------------------------------------------------------------------------------------------------------------------------------------------------------------------------------------------------------------------------------------------------------------------------------------------------------------------------------------------------------------------------------------------------------------------------------------------------------------------------------------------------------------------------------------------------------------------------------------------------------------------------|----------|
| Watercourse Crossing 1<br>Existing                                          | Crossing                                                                                                                                                                                                                                                                                                                                                                                                                                                                                                                                                                                                                                                                                                                                                                                                                                                                                                                                                                                                                                                                                                                                                                                                                                                                                                                                                                                                                                                                                                                                                                                                                                                                                                                                                                                                                                                                                                                                                                                                                                         |          |
| NGR:<br>NJ 46024 36073                                                      |                                                                                                                                                                                                                                                                                                                                                                                                                                                                                                                                                                                                                                                                                                                                                                                                                                                                                                                                                                                                                                                                                                                                                                                                                                                                                                                                                                                                                                                                                                                                                                                                                                                                                                                                                                                                                                                                                                                                                                                                                                                  |          |
| Watercourse:<br>Burn of Corshalloch                                         |                                                                                                                                                                                                                                                                                                                                                                                                                                                                                                                                                                                                                                                                                                                                                                                                                                                                                                                                                                                                                                                                                                                                                                                                                                                                                                                                                                                                                                                                                                                                                                                                                                                                                                                                                                                                                                                                                                                                                                                                                                                  | N Lipped |
| <b>Notes</b> :<br>0.6 m diameter plastic circular<br>culvert, no flow noted |                                                                                                                                                                                                                                                                                                                                                                                                                                                                                                                                                                                                                                                                                                                                                                                                                                                                                                                                                                                                                                                                                                                                                                                                                                                                                                                                                                                                                                                                                                                                                                                                                                                                                                                                                                                                                                                                                                                                                                                                                                                  |          |
|                                                                             | Culvert Entrance Culvert Exit   Image: Stress of the stress of t |          |