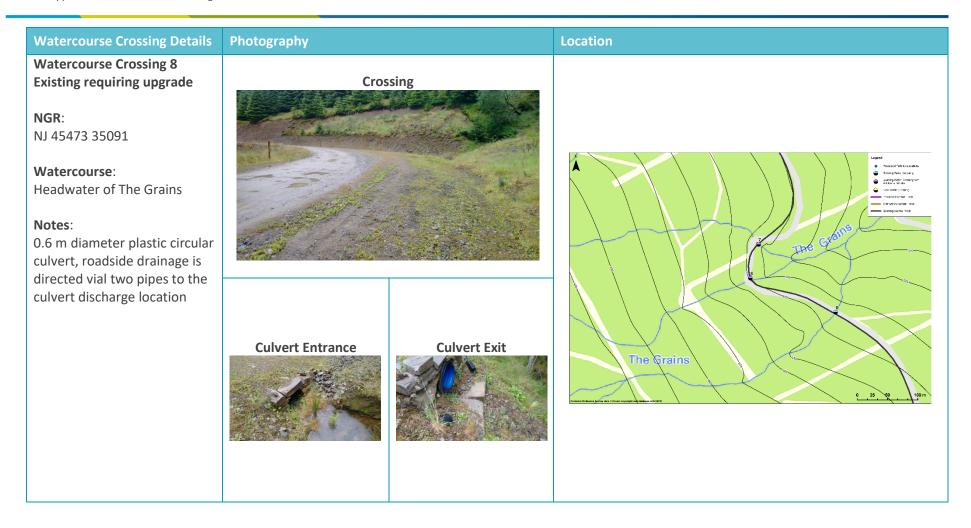

The audit was undertaken by and experienced SLR Hydrologist on 26<sup>th</sup> July 2017 and 30<sup>th</sup> April 2019.

The location of the watercourse crossings are also shown on Figure 11.2.

| Watercourse Crossing Details                                                | Photography                                                                                                                                                                                                                                                                                                                                                                                                                                                                                                                                                                                                                                                                                                                                                                                                                                                                                                                                                                                                                                                                                                                                                                                                                                                                                                                                                                                                                                                                                                                                                                                                                                                                                                                                                                                                                                                                                                                                                                                                                                      | Location |
|-----------------------------------------------------------------------------|--------------------------------------------------------------------------------------------------------------------------------------------------------------------------------------------------------------------------------------------------------------------------------------------------------------------------------------------------------------------------------------------------------------------------------------------------------------------------------------------------------------------------------------------------------------------------------------------------------------------------------------------------------------------------------------------------------------------------------------------------------------------------------------------------------------------------------------------------------------------------------------------------------------------------------------------------------------------------------------------------------------------------------------------------------------------------------------------------------------------------------------------------------------------------------------------------------------------------------------------------------------------------------------------------------------------------------------------------------------------------------------------------------------------------------------------------------------------------------------------------------------------------------------------------------------------------------------------------------------------------------------------------------------------------------------------------------------------------------------------------------------------------------------------------------------------------------------------------------------------------------------------------------------------------------------------------------------------------------------------------------------------------------------------------|----------|
| Watercourse Crossing 1<br>Existing                                          | Crossing                                                                                                                                                                                                                                                                                                                                                                                                                                                                                                                                                                                                                                                                                                                                                                                                                                                                                                                                                                                                                                                                                                                                                                                                                                                                                                                                                                                                                                                                                                                                                                                                                                                                                                                                                                                                                                                                                                                                                                                                                                         |          |
| NGR:<br>NJ 46024 36073                                                      |                                                                                                                                                                                                                                                                                                                                                                                                                                                                                                                                                                                                                                                                                                                                                                                                                                                                                                                                                                                                                                                                                                                                                                                                                                                                                                                                                                                                                                                                                                                                                                                                                                                                                                                                                                                                                                                                                                                                                                                                                                                  |          |
| Watercourse:<br>Burn of Corshalloch                                         |                                                                                                                                                                                                                                                                                                                                                                                                                                                                                                                                                                                                                                                                                                                                                                                                                                                                                                                                                                                                                                                                                                                                                                                                                                                                                                                                                                                                                                                                                                                                                                                                                                                                                                                                                                                                                                                                                                                                                                                                                                                  | N Lipped |
| <b>Notes</b> :<br>0.6 m diameter plastic circular<br>culvert, no flow noted |                                                                                                                                                                                                                                                                                                                                                                                                                                                                                                                                                                                                                                                                                                                                                                                                                                                                                                                                                                                                                                                                                                                                                                                                                                                                                                                                                                                                                                                                                                                                                                                                                                                                                                                                                                                                                                                                                                                                                                                                                                                  |          |
|                                                                             | Culvert Entrance Culvert Exit   Image: Stress of the stress of t |          |