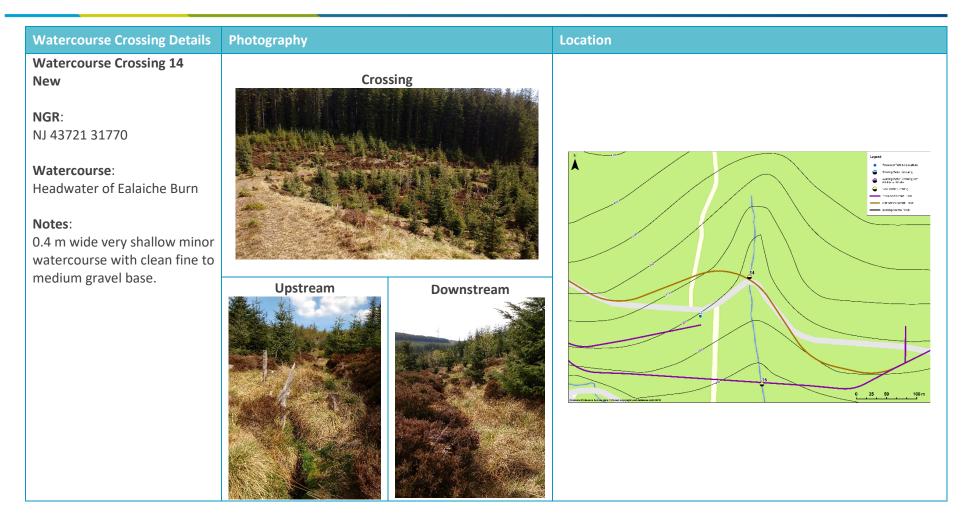

The audit was undertaken by and experienced SLR Hydrologist on 26<sup>th</sup> July 2017 and 30<sup>th</sup> April 2019.

The location of the watercourse crossings are also shown on Figure 11.2.

| Watercourse Crossing Details                                                | Photography                                                                                                                                                                                                                                                                                                                                                                                                                                                                                                                                                                                                                                                                                                                                                                                                                                                                                                                                                                                                                                                                                                                                                                                                                                                                                                                                                                                                                                                                                                                                                                                                                                                                                                                                                                                                                                                                                                                                                                                                                                      | Location |
|-----------------------------------------------------------------------------|--------------------------------------------------------------------------------------------------------------------------------------------------------------------------------------------------------------------------------------------------------------------------------------------------------------------------------------------------------------------------------------------------------------------------------------------------------------------------------------------------------------------------------------------------------------------------------------------------------------------------------------------------------------------------------------------------------------------------------------------------------------------------------------------------------------------------------------------------------------------------------------------------------------------------------------------------------------------------------------------------------------------------------------------------------------------------------------------------------------------------------------------------------------------------------------------------------------------------------------------------------------------------------------------------------------------------------------------------------------------------------------------------------------------------------------------------------------------------------------------------------------------------------------------------------------------------------------------------------------------------------------------------------------------------------------------------------------------------------------------------------------------------------------------------------------------------------------------------------------------------------------------------------------------------------------------------------------------------------------------------------------------------------------------------|----------|
| Watercourse Crossing 1<br>Existing                                          | Crossing                                                                                                                                                                                                                                                                                                                                                                                                                                                                                                                                                                                                                                                                                                                                                                                                                                                                                                                                                                                                                                                                                                                                                                                                                                                                                                                                                                                                                                                                                                                                                                                                                                                                                                                                                                                                                                                                                                                                                                                                                                         |          |
| NGR:<br>NJ 46024 36073                                                      |                                                                                                                                                                                                                                                                                                                                                                                                                                                                                                                                                                                                                                                                                                                                                                                                                                                                                                                                                                                                                                                                                                                                                                                                                                                                                                                                                                                                                                                                                                                                                                                                                                                                                                                                                                                                                                                                                                                                                                                                                                                  |          |
| Watercourse:<br>Burn of Corshalloch                                         |                                                                                                                                                                                                                                                                                                                                                                                                                                                                                                                                                                                                                                                                                                                                                                                                                                                                                                                                                                                                                                                                                                                                                                                                                                                                                                                                                                                                                                                                                                                                                                                                                                                                                                                                                                                                                                                                                                                                                                                                                                                  | N Lipped |
| <b>Notes</b> :<br>0.6 m diameter plastic circular<br>culvert, no flow noted |                                                                                                                                                                                                                                                                                                                                                                                                                                                                                                                                                                                                                                                                                                                                                                                                                                                                                                                                                                                                                                                                                                                                                                                                                                                                                                                                                                                                                                                                                                                                                                                                                                                                                                                                                                                                                                                                                                                                                                                                                                                  |          |
|                                                                             | Culvert Entrance Culvert Exit   Image: Stress of the stress of t |          |