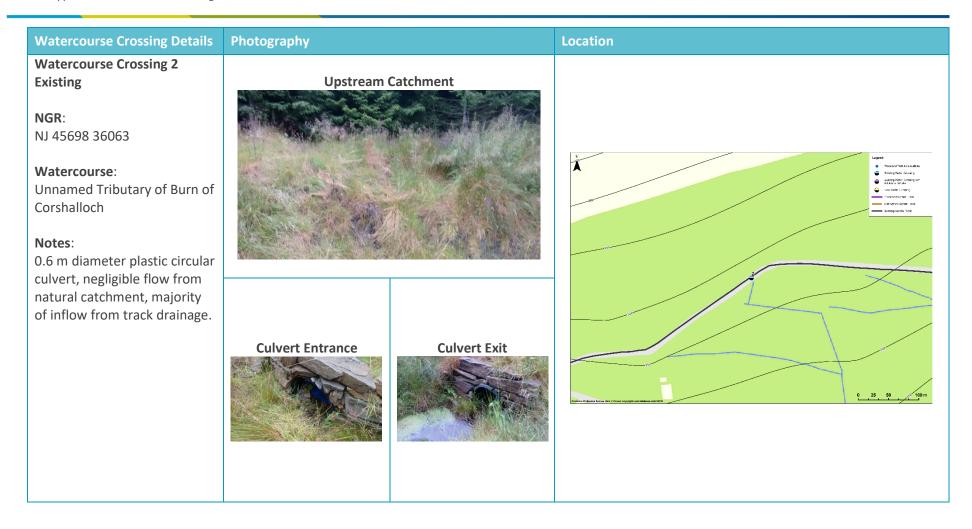

The audit was undertaken by and experienced SLR Hydrologist on 26<sup>th</sup> July 2017 and 30<sup>th</sup> April 2019.

The location of the watercourse crossings are also shown on Figure 11.2.

| Watercourse Crossing Details                                                | Photography                                                                                                                                                                                                                                                                                                                                                                                                                                                                                                                                                                                                                                                                                                                                                                                                                                                                                                                                                                                                                                                                                                                                                                                                                                                                                                                                                                                                                                                                                                                                                                                                                                                                                                                                                                                                                                                                                                                                                                                                                                      | Location |
|-----------------------------------------------------------------------------|--------------------------------------------------------------------------------------------------------------------------------------------------------------------------------------------------------------------------------------------------------------------------------------------------------------------------------------------------------------------------------------------------------------------------------------------------------------------------------------------------------------------------------------------------------------------------------------------------------------------------------------------------------------------------------------------------------------------------------------------------------------------------------------------------------------------------------------------------------------------------------------------------------------------------------------------------------------------------------------------------------------------------------------------------------------------------------------------------------------------------------------------------------------------------------------------------------------------------------------------------------------------------------------------------------------------------------------------------------------------------------------------------------------------------------------------------------------------------------------------------------------------------------------------------------------------------------------------------------------------------------------------------------------------------------------------------------------------------------------------------------------------------------------------------------------------------------------------------------------------------------------------------------------------------------------------------------------------------------------------------------------------------------------------------|----------|
| Watercourse Crossing 1<br>Existing                                          | Crossing                                                                                                                                                                                                                                                                                                                                                                                                                                                                                                                                                                                                                                                                                                                                                                                                                                                                                                                                                                                                                                                                                                                                                                                                                                                                                                                                                                                                                                                                                                                                                                                                                                                                                                                                                                                                                                                                                                                                                                                                                                         |          |
| NGR:<br>NJ 46024 36073                                                      |                                                                                                                                                                                                                                                                                                                                                                                                                                                                                                                                                                                                                                                                                                                                                                                                                                                                                                                                                                                                                                                                                                                                                                                                                                                                                                                                                                                                                                                                                                                                                                                                                                                                                                                                                                                                                                                                                                                                                                                                                                                  |          |
| Watercourse:<br>Burn of Corshalloch                                         |                                                                                                                                                                                                                                                                                                                                                                                                                                                                                                                                                                                                                                                                                                                                                                                                                                                                                                                                                                                                                                                                                                                                                                                                                                                                                                                                                                                                                                                                                                                                                                                                                                                                                                                                                                                                                                                                                                                                                                                                                                                  | N Lipped |
| <b>Notes</b> :<br>0.6 m diameter plastic circular<br>culvert, no flow noted |                                                                                                                                                                                                                                                                                                                                                                                                                                                                                                                                                                                                                                                                                                                                                                                                                                                                                                                                                                                                                                                                                                                                                                                                                                                                                                                                                                                                                                                                                                                                                                                                                                                                                                                                                                                                                                                                                                                                                                                                                                                  |          |
|                                                                             | Culvert Entrance Culvert Exit   Image: Stress of the stress of t |          |