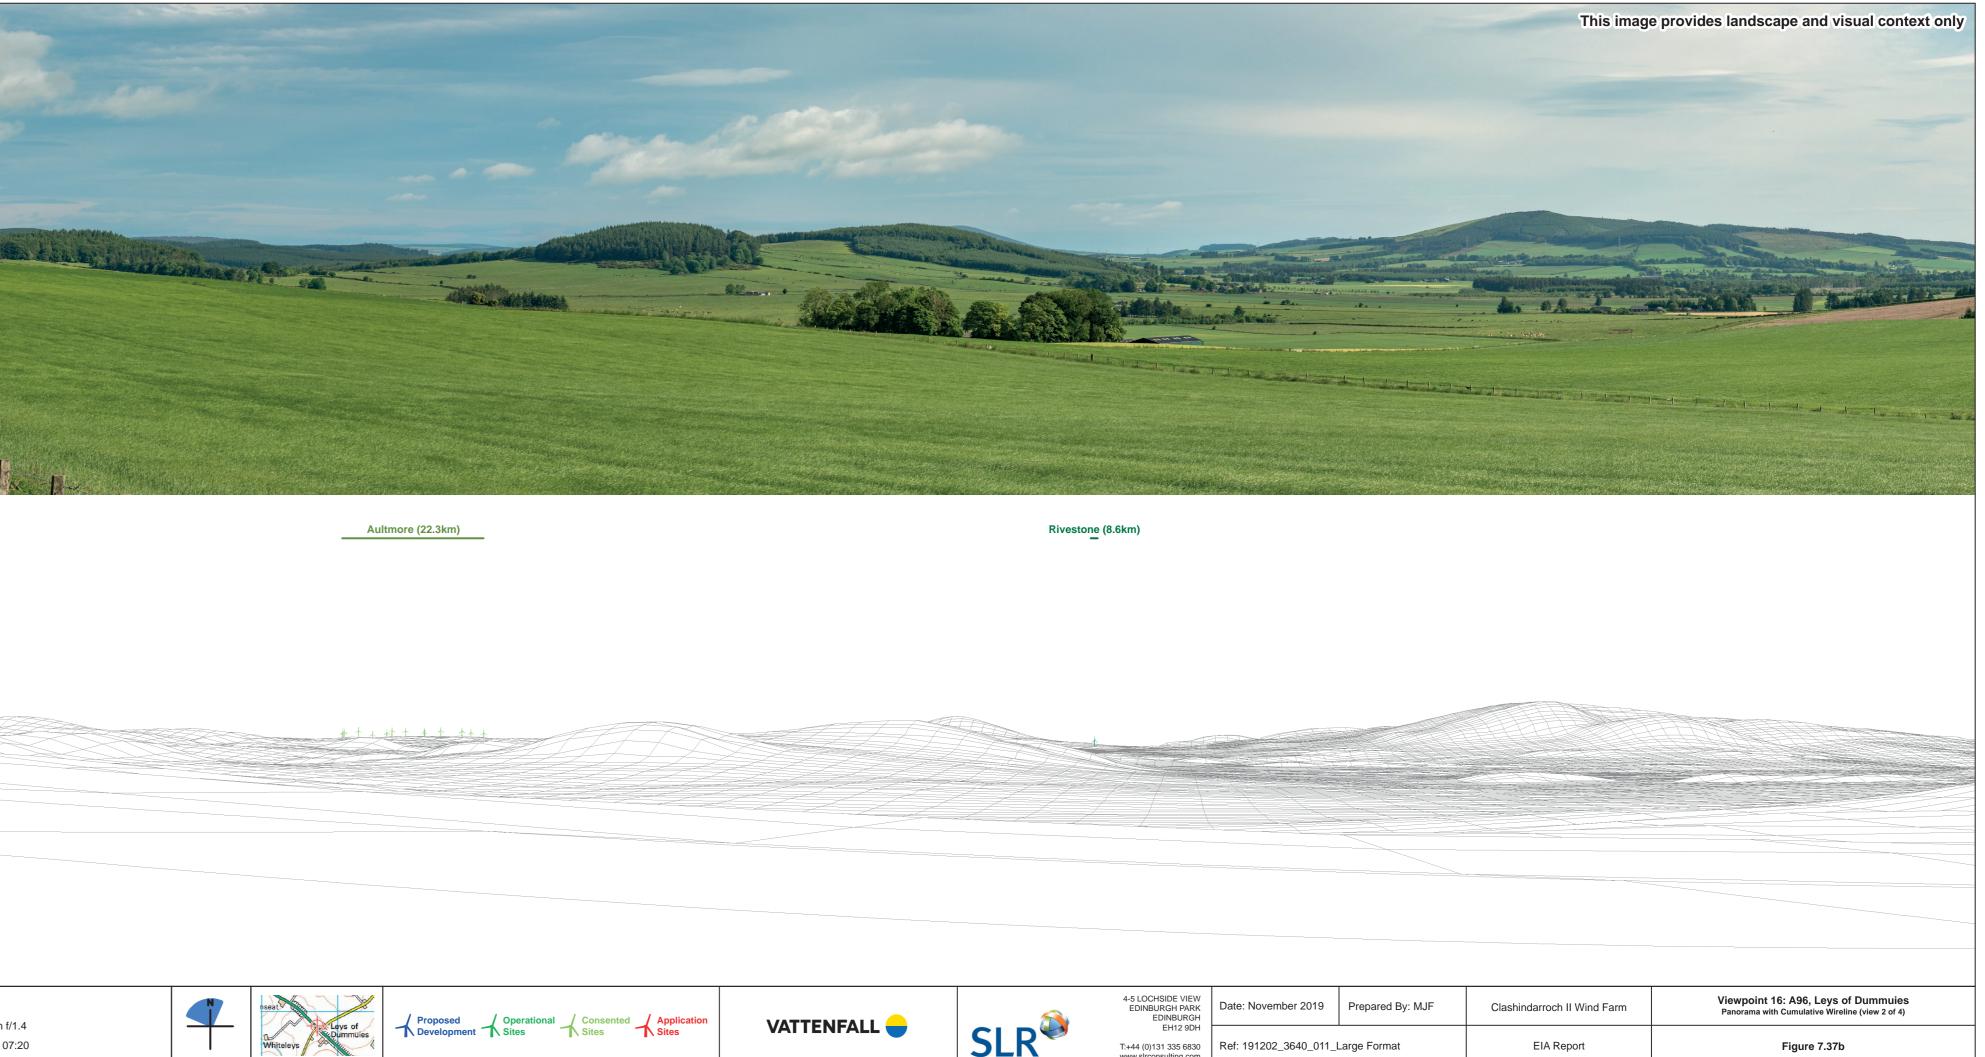

| 05 Reference | 300731 E 0370 |
|--------------|---------------|
| Elevation    | 175 m AOD     |
|              |               |

| Baseline View                                |                                                                                                                                                                                                                                                                                                                                                                                                                                                                                                                                                                                                                                                                                                                                                                                                                                                                                                                                                                                                                                                                                                                                                                                                                                                                                                                                                                                                                                                                                                                                                                                                                                                                                                                                                                                                                                                                                                                                                                                                                                                                                                                               |                                                                |                                                   |                                                                |                                                  |                                     |                                      |
|----------------------------------------------|-------------------------------------------------------------------------------------------------------------------------------------------------------------------------------------------------------------------------------------------------------------------------------------------------------------------------------------------------------------------------------------------------------------------------------------------------------------------------------------------------------------------------------------------------------------------------------------------------------------------------------------------------------------------------------------------------------------------------------------------------------------------------------------------------------------------------------------------------------------------------------------------------------------------------------------------------------------------------------------------------------------------------------------------------------------------------------------------------------------------------------------------------------------------------------------------------------------------------------------------------------------------------------------------------------------------------------------------------------------------------------------------------------------------------------------------------------------------------------------------------------------------------------------------------------------------------------------------------------------------------------------------------------------------------------------------------------------------------------------------------------------------------------------------------------------------------------------------------------------------------------------------------------------------------------------------------------------------------------------------------------------------------------------------------------------------------------------------------------------------------------|----------------------------------------------------------------|---------------------------------------------------|----------------------------------------------------------------|--------------------------------------------------|-------------------------------------|--------------------------------------|
|                                              | A CONTRACT OF A |                                                                |                                                   |                                                                |                                                  |                                     |                                      |
|                                              |                                                                                                                                                                                                                                                                                                                                                                                                                                                                                                                                                                                                                                                                                                                                                                                                                                                                                                                                                                                                                                                                                                                                                                                                                                                                                                                                                                                                                                                                                                                                                                                                                                                                                                                                                                                                                                                                                                                                                                                                                                                                                                                               |                                                                |                                                   |                                                                |                                                  |                                     |                                      |
| Cumulative Win<br>Cairnborrow (<br>Meikleto  |                                                                                                                                                                                                                                                                                                                                                                                                                                                                                                                                                                                                                                                                                                                                                                                                                                                                                                                                                                                                                                                                                                                                                                                                                                                                                                                                                                                                                                                                                                                                                                                                                                                                                                                                                                                                                                                                                                                                                                                                                                                                                                                               | Edintore (15.6km)                                              |                                                   |                                                                |                                                  |                                     |                                      |
|                                              |                                                                                                                                                                                                                                                                                                                                                                                                                                                                                                                                                                                                                                                                                                                                                                                                                                                                                                                                                                                                                                                                                                                                                                                                                                                                                                                                                                                                                                                                                                                                                                                                                                                                                                                                                                                                                                                                                                                                                                                                                                                                                                                               |                                                                |                                                   |                                                                |                                                  |                                     |                                      |
|                                              |                                                                                                                                                                                                                                                                                                                                                                                                                                                                                                                                                                                                                                                                                                                                                                                                                                                                                                                                                                                                                                                                                                                                                                                                                                                                                                                                                                                                                                                                                                                                                                                                                                                                                                                                                                                                                                                                                                                                                                                                                                                                                                                               |                                                                |                                                   |                                                                |                                                  |                                     |                                      |
| OS Reference<br>Elevation<br>Nearest Turbine | 355731 E 837816 N<br>175 m AOD<br>11.8 km                                                                                                                                                                                                                                                                                                                                                                                                                                                                                                                                                                                                                                                                                                                                                                                                                                                                                                                                                                                                                                                                                                                                                                                                                                                                                                                                                                                                                                                                                                                                                                                                                                                                                                                                                                                                                                                                                                                                                                                                                                                                                     | Direction of View<br>Horizontal Field of View<br>Camera Height | 338°<br>90° (cylindrical projection)<br>1.5 m AGL | Principal Distance<br>Paper Size<br>Correct Printed Image Size | 522 mm<br>841 x 297 mm (half A1)<br>820 x 130 mm | Camera<br>Lens<br>Date & Time Taken | Nikon D75<br>Nikon 50m<br>17/06/2017 |