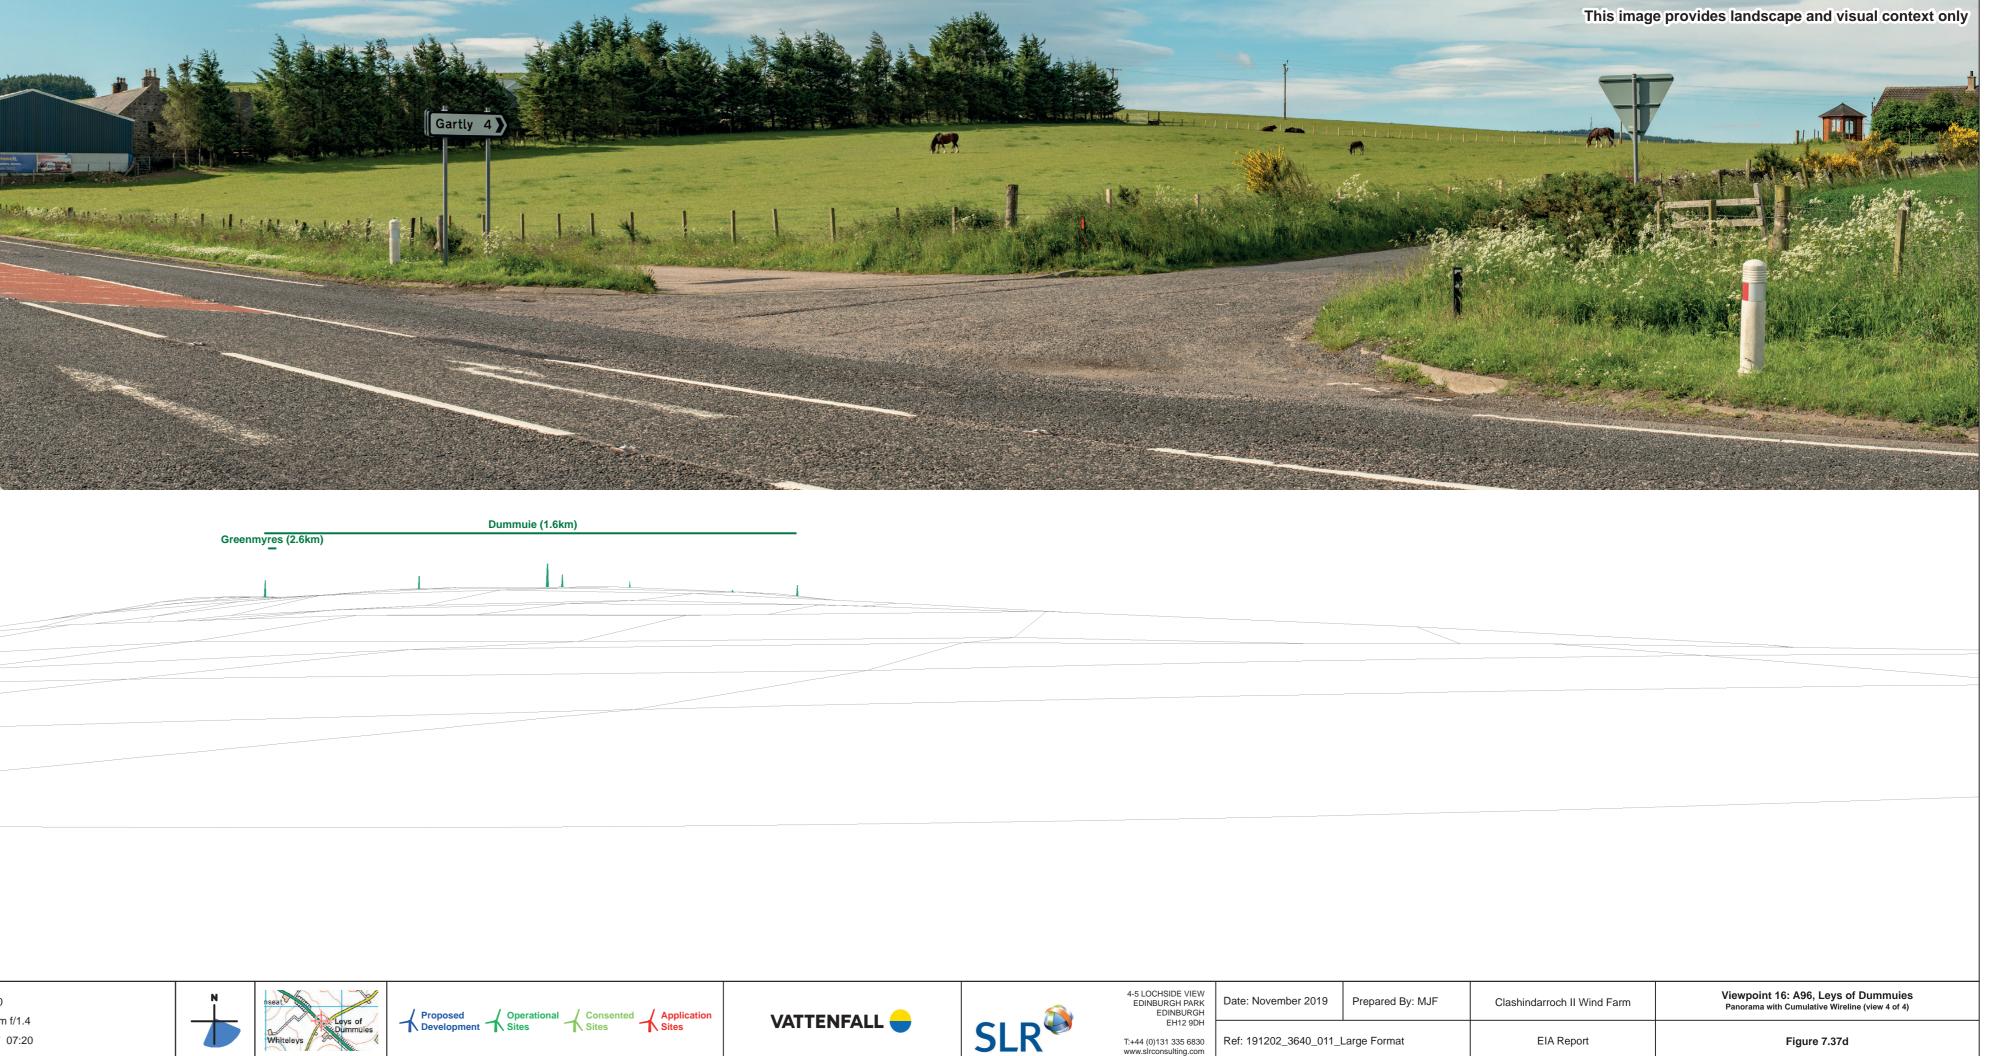

| 05 Reference | 300731 E 0370 |
|--------------|---------------|
| Elevation    | 175 m AOD     |
|              |               |

| Baseline View                                |                                                                                                                                                                                                                                                                                                                                                                                                                                                                                                                                                                                                                                                                                                                                                                                                                                                                                                                                                                                                                                                                                                                                                                                                                                                                                                                                                                                                                                                                                                                                                                                                                                                                                                                                                                                                                                                                                                                                                                                                                                                                                                                               |                                                                |                                                   |                                                                |                                                  |                                     |                                      |
|----------------------------------------------|-------------------------------------------------------------------------------------------------------------------------------------------------------------------------------------------------------------------------------------------------------------------------------------------------------------------------------------------------------------------------------------------------------------------------------------------------------------------------------------------------------------------------------------------------------------------------------------------------------------------------------------------------------------------------------------------------------------------------------------------------------------------------------------------------------------------------------------------------------------------------------------------------------------------------------------------------------------------------------------------------------------------------------------------------------------------------------------------------------------------------------------------------------------------------------------------------------------------------------------------------------------------------------------------------------------------------------------------------------------------------------------------------------------------------------------------------------------------------------------------------------------------------------------------------------------------------------------------------------------------------------------------------------------------------------------------------------------------------------------------------------------------------------------------------------------------------------------------------------------------------------------------------------------------------------------------------------------------------------------------------------------------------------------------------------------------------------------------------------------------------------|----------------------------------------------------------------|---------------------------------------------------|----------------------------------------------------------------|--------------------------------------------------|-------------------------------------|--------------------------------------|
|                                              | A CONTRACT OF A |                                                                |                                                   |                                                                |                                                  |                                     |                                      |
|                                              |                                                                                                                                                                                                                                                                                                                                                                                                                                                                                                                                                                                                                                                                                                                                                                                                                                                                                                                                                                                                                                                                                                                                                                                                                                                                                                                                                                                                                                                                                                                                                                                                                                                                                                                                                                                                                                                                                                                                                                                                                                                                                                                               |                                                                |                                                   |                                                                |                                                  |                                     |                                      |
| Cumulative Win<br>Cairnborrow (<br>Meikleto  |                                                                                                                                                                                                                                                                                                                                                                                                                                                                                                                                                                                                                                                                                                                                                                                                                                                                                                                                                                                                                                                                                                                                                                                                                                                                                                                                                                                                                                                                                                                                                                                                                                                                                                                                                                                                                                                                                                                                                                                                                                                                                                                               | Edintore (15.6km)                                              |                                                   |                                                                |                                                  |                                     |                                      |
|                                              |                                                                                                                                                                                                                                                                                                                                                                                                                                                                                                                                                                                                                                                                                                                                                                                                                                                                                                                                                                                                                                                                                                                                                                                                                                                                                                                                                                                                                                                                                                                                                                                                                                                                                                                                                                                                                                                                                                                                                                                                                                                                                                                               |                                                                |                                                   |                                                                |                                                  |                                     |                                      |
|                                              |                                                                                                                                                                                                                                                                                                                                                                                                                                                                                                                                                                                                                                                                                                                                                                                                                                                                                                                                                                                                                                                                                                                                                                                                                                                                                                                                                                                                                                                                                                                                                                                                                                                                                                                                                                                                                                                                                                                                                                                                                                                                                                                               |                                                                |                                                   |                                                                |                                                  |                                     |                                      |
| OS Reference<br>Elevation<br>Nearest Turbine | 355731 E 837816 N<br>175 m AOD<br>11.8 km                                                                                                                                                                                                                                                                                                                                                                                                                                                                                                                                                                                                                                                                                                                                                                                                                                                                                                                                                                                                                                                                                                                                                                                                                                                                                                                                                                                                                                                                                                                                                                                                                                                                                                                                                                                                                                                                                                                                                                                                                                                                                     | Direction of View<br>Horizontal Field of View<br>Camera Height | 338°<br>90° (cylindrical projection)<br>1.5 m AGL | Principal Distance<br>Paper Size<br>Correct Printed Image Size | 522 mm<br>841 x 297 mm (half A1)<br>820 x 130 mm | Camera<br>Lens<br>Date & Time Taken | Nikon D75<br>Nikon 50m<br>17/06/2017 |