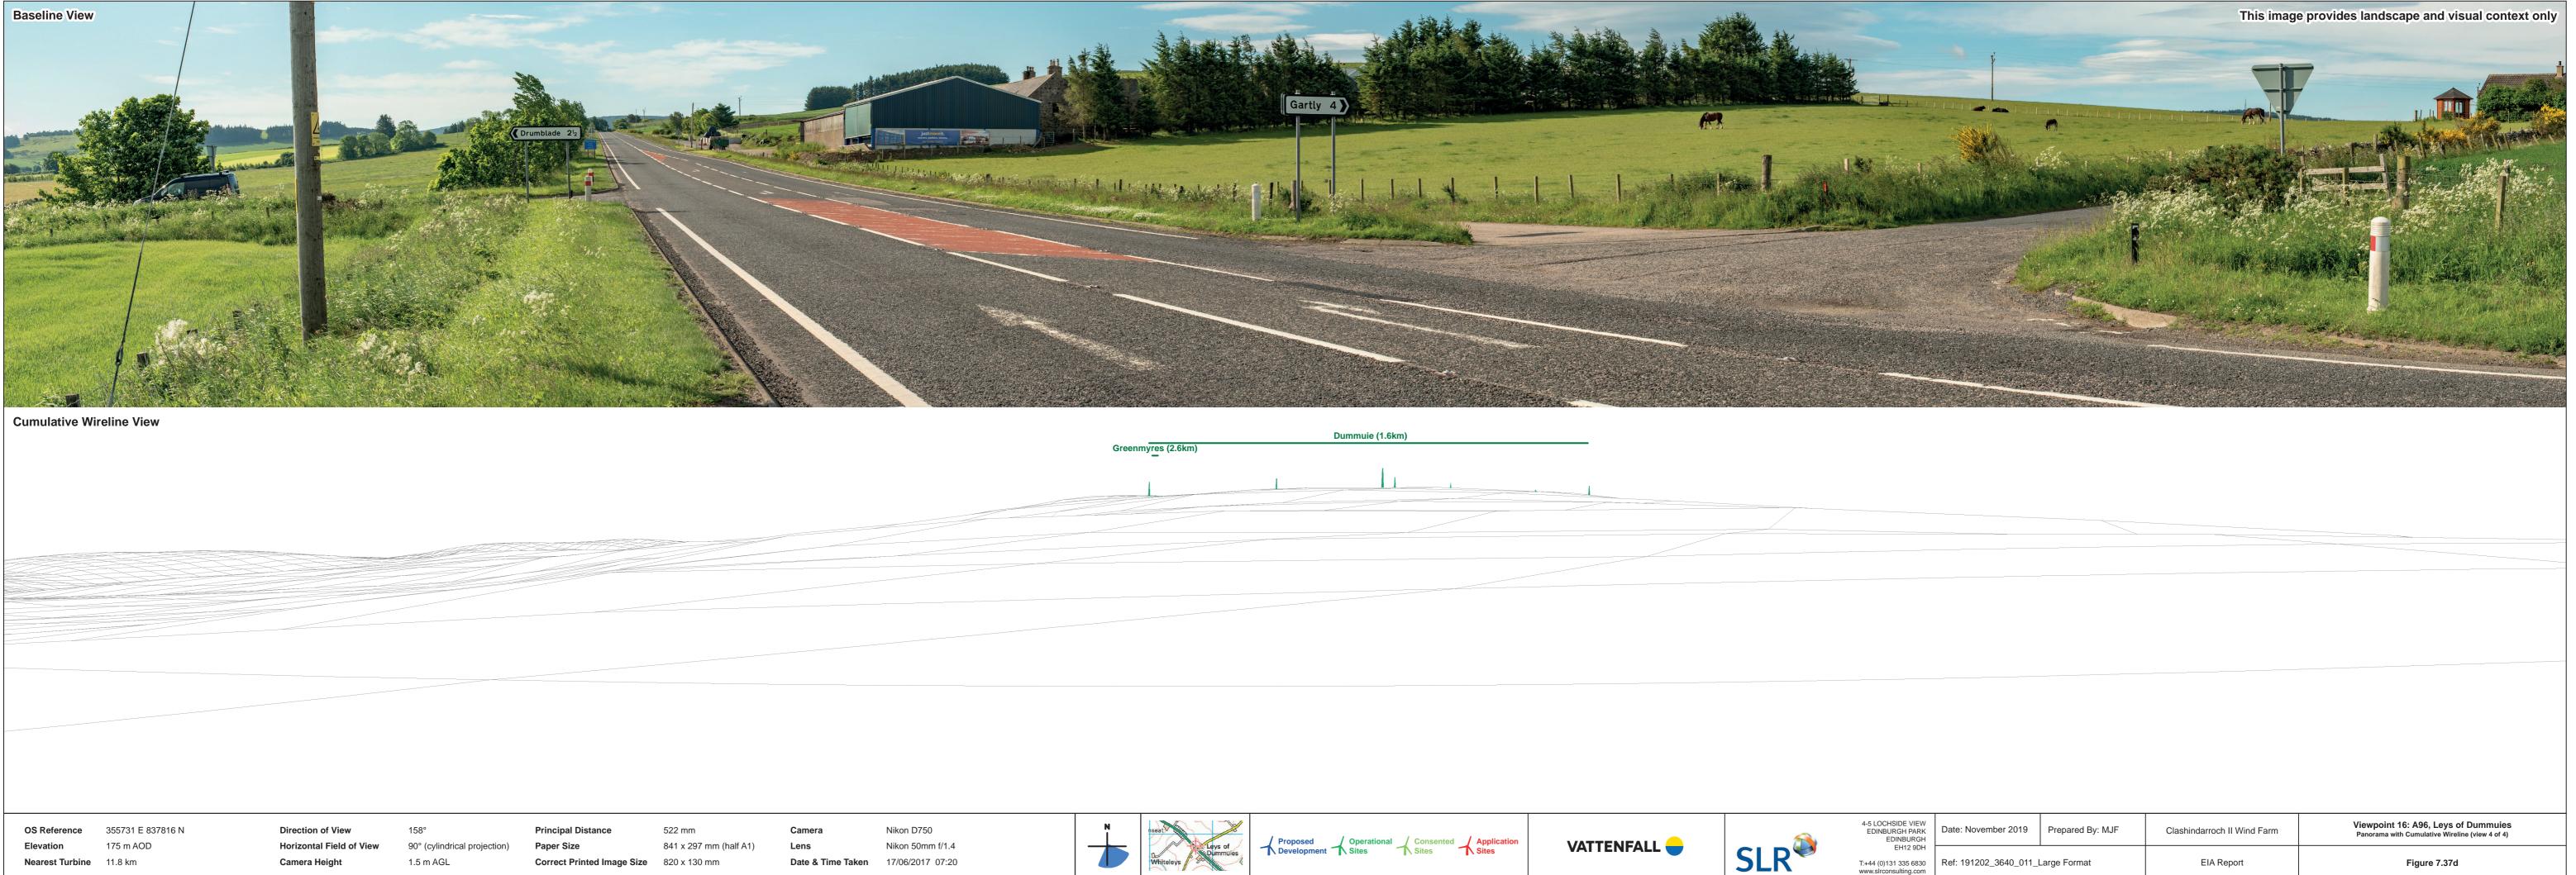

| 05 Reference | 300731 E 0370 |
|--------------|---------------|
| Elevation    | 175 m AOD     |
|              |               |

| Baseline View                                |                                                                                                                                                                                                                                                                                                                                                                                                                                                                                                                                                                                                                                                                                                                                                                                                                                                                                                                                                                                                                                                                                                                                                                                                                                                                                                                                                                                                                                                                                                                                                                                                                                                                                                                                                                                                                                                                                                                                                                                                                                                                                                                               |                                                                |                                                   |                                                                |                                                  |                                     |                                      |
|----------------------------------------------|-------------------------------------------------------------------------------------------------------------------------------------------------------------------------------------------------------------------------------------------------------------------------------------------------------------------------------------------------------------------------------------------------------------------------------------------------------------------------------------------------------------------------------------------------------------------------------------------------------------------------------------------------------------------------------------------------------------------------------------------------------------------------------------------------------------------------------------------------------------------------------------------------------------------------------------------------------------------------------------------------------------------------------------------------------------------------------------------------------------------------------------------------------------------------------------------------------------------------------------------------------------------------------------------------------------------------------------------------------------------------------------------------------------------------------------------------------------------------------------------------------------------------------------------------------------------------------------------------------------------------------------------------------------------------------------------------------------------------------------------------------------------------------------------------------------------------------------------------------------------------------------------------------------------------------------------------------------------------------------------------------------------------------------------------------------------------------------------------------------------------------|----------------------------------------------------------------|---------------------------------------------------|----------------------------------------------------------------|--------------------------------------------------|-------------------------------------|--------------------------------------|
|                                              | A CONTRACT OF A |                                                                |                                                   |                                                                |                                                  |                                     |                                      |
|                                              |                                                                                                                                                                                                                                                                                                                                                                                                                                                                                                                                                                                                                                                                                                                                                                                                                                                                                                                                                                                                                                                                                                                                                                                                                                                                                                                                                                                                                                                                                                                                                                                                                                                                                                                                                                                                                                                                                                                                                                                                                                                                                                                               |                                                                |                                                   |                                                                |                                                  |                                     |                                      |
| Cumulative Win<br>Cairnborrow (<br>Meikleto  |                                                                                                                                                                                                                                                                                                                                                                                                                                                                                                                                                                                                                                                                                                                                                                                                                                                                                                                                                                                                                                                                                                                                                                                                                                                                                                                                                                                                                                                                                                                                                                                                                                                                                                                                                                                                                                                                                                                                                                                                                                                                                                                               | Edintore (15.6km)                                              |                                                   |                                                                |                                                  |                                     |                                      |
|                                              |                                                                                                                                                                                                                                                                                                                                                                                                                                                                                                                                                                                                                                                                                                                                                                                                                                                                                                                                                                                                                                                                                                                                                                                                                                                                                                                                                                                                                                                                                                                                                                                                                                                                                                                                                                                                                                                                                                                                                                                                                                                                                                                               |                                                                |                                                   |                                                                |                                                  |                                     |                                      |
|                                              |                                                                                                                                                                                                                                                                                                                                                                                                                                                                                                                                                                                                                                                                                                                                                                                                                                                                                                                                                                                                                                                                                                                                                                                                                                                                                                                                                                                                                                                                                                                                                                                                                                                                                                                                                                                                                                                                                                                                                                                                                                                                                                                               |                                                                |                                                   |                                                                |                                                  |                                     |                                      |
| OS Reference<br>Elevation<br>Nearest Turbine | 355731 E 837816 N<br>175 m AOD<br>11.8 km                                                                                                                                                                                                                                                                                                                                                                                                                                                                                                                                                                                                                                                                                                                                                                                                                                                                                                                                                                                                                                                                                                                                                                                                                                                                                                                                                                                                                                                                                                                                                                                                                                                                                                                                                                                                                                                                                                                                                                                                                                                                                     | Direction of View<br>Horizontal Field of View<br>Camera Height | 338°<br>90° (cylindrical projection)<br>1.5 m AGL | Principal Distance<br>Paper Size<br>Correct Printed Image Size | 522 mm<br>841 x 297 mm (half A1)<br>820 x 130 mm | Camera<br>Lens<br>Date & Time Taken | Nikon D75<br>Nikon 50m<br>17/06/2017 |