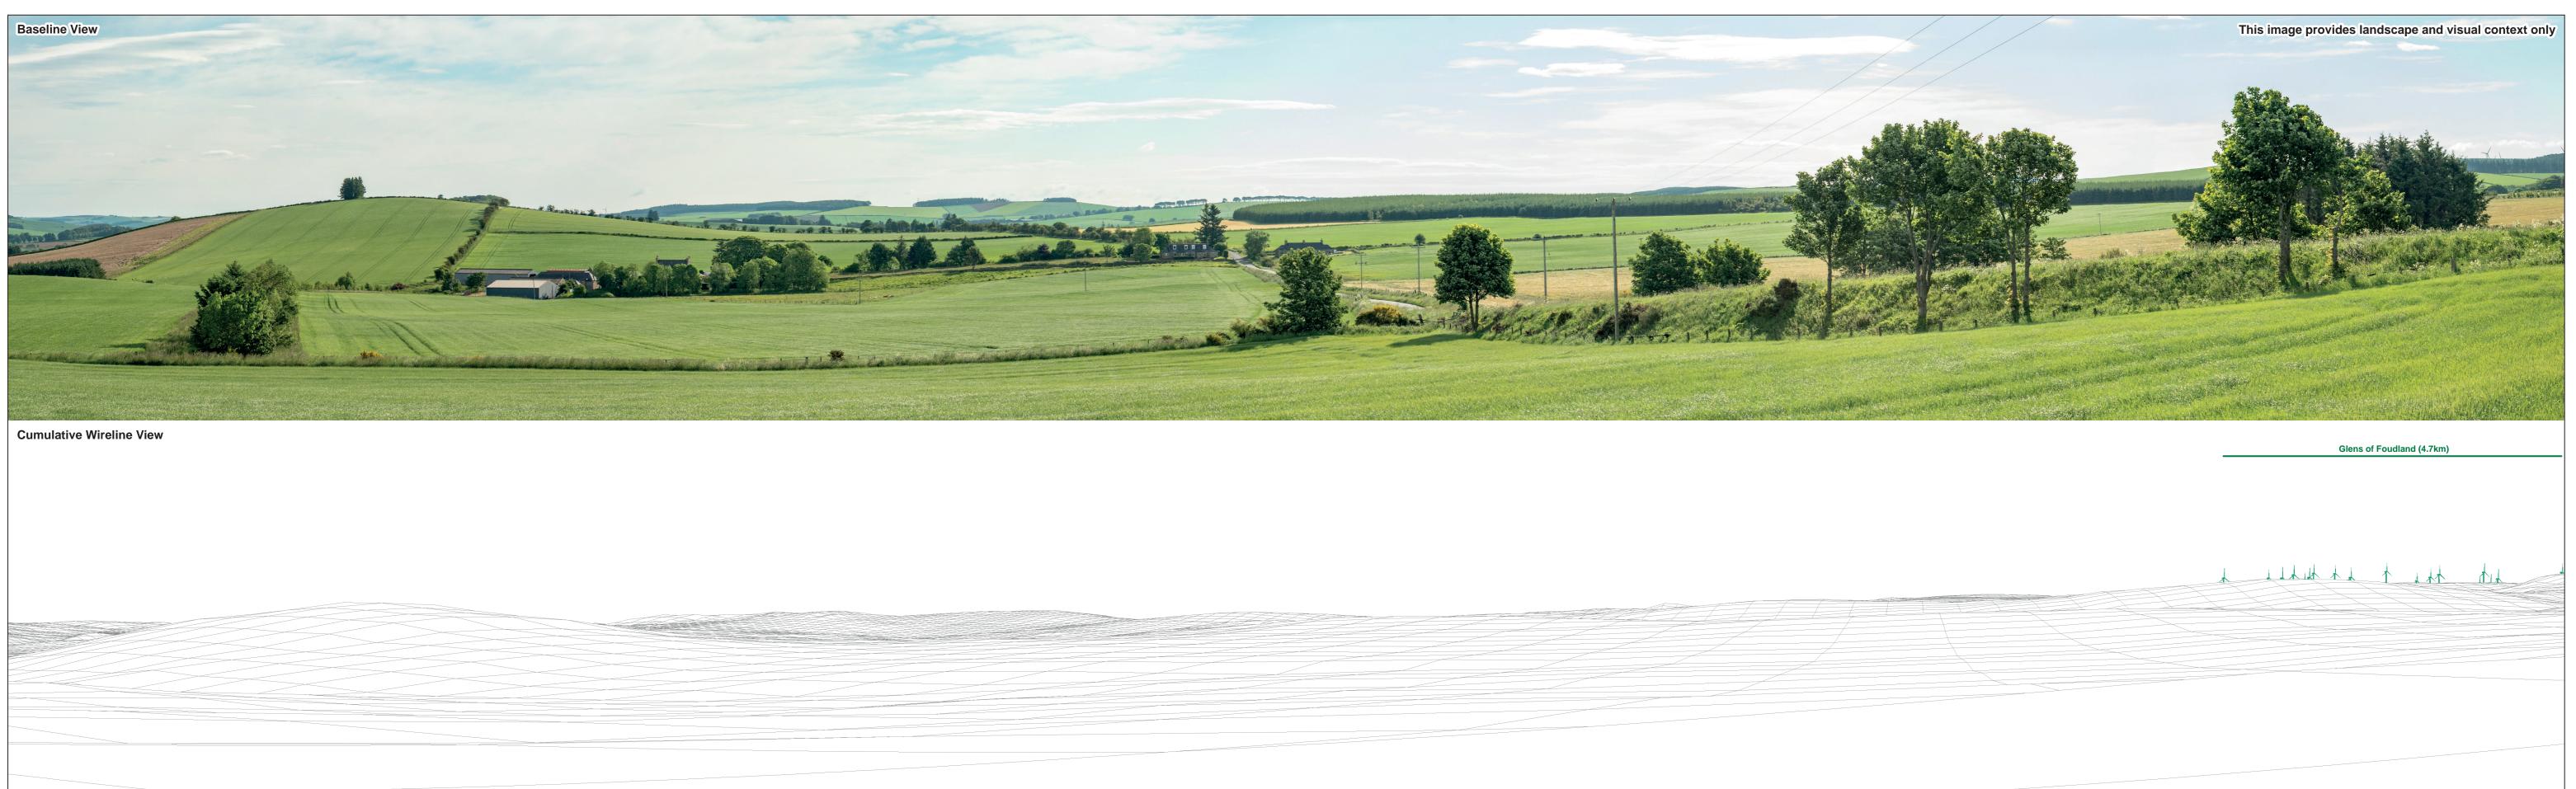

© Crown Copyright 2017. All rights reserved. Ordnance Survey Licence 0100031673.

**OS Reference** 355731 E 837816 N Nikon D750 **Direction of View** Principal Distance 522 mm 68° Camera 90° (cylindrical projection) Nikon 50mm f/1.4 175 m AOD Horizontal Field of View 841 x 297 mm (half A1) Elevation Paper Size Lens 1.5 m AGL Correct Printed Image Size 820 x 130 mm Date & Time Taken 17/06/2017 07:20 Nearest Turbine 11.8 km Camera Height

© Crown Copyright 2017. All rights reserved. Ordnance Survey Licence 0100031673.

4-5 LOCHSIDE VIEW EDINBURGH PARK EDINBURGH EH12 9DH

T:+44 (0)131 335 6830 www.slrconsulting.com

| /IEW<br>PARK<br>RGH | Date: November 2019               | Prepared By: MJF | Clashindarroch II Wind Farm | Viewpoint 16: A96, Leys of Dummuies<br>Panorama with Cumulative Wireline (view 3 of 4) |
|---------------------|-----------------------------------|------------------|-----------------------------|----------------------------------------------------------------------------------------|
| 9DH<br>6830<br>.com | Ref: 191202_3640_011_Large Format |                  | EIA Report                  | Figure 7.37c                                                                           |