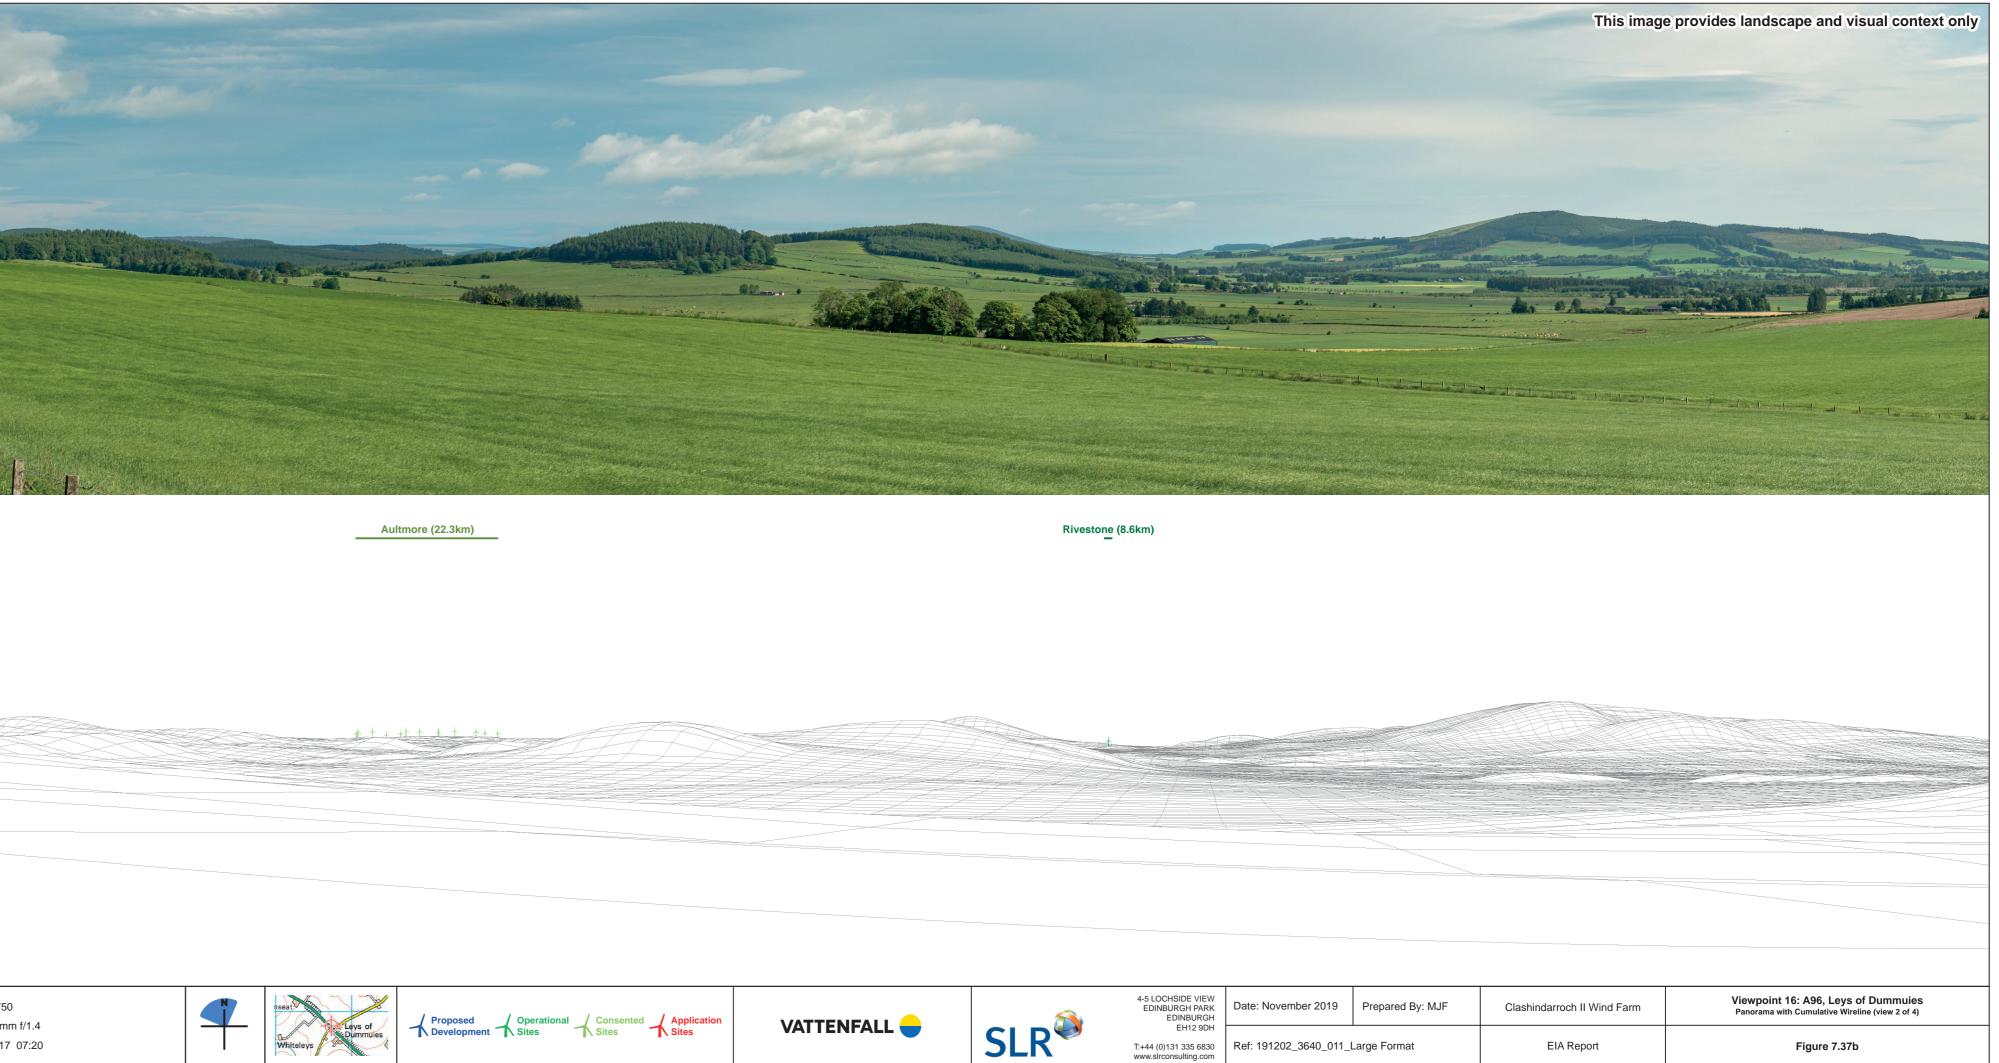

© Crown Copyright 2017. All rights reserved. Ordnance Survey Licence 0100031673.

**OS Reference** 355731 E 837816 N Nikon D750 **Direction of View** Principal Distance 522 mm 68° Camera 90° (cylindrical projection) Nikon 50mm f/1.4 175 m AOD Horizontal Field of View 841 x 297 mm (half A1) Elevation Paper Size Lens 1.5 m AGL Correct Printed Image Size 820 x 130 mm Date & Time Taken 17/06/2017 07:20 Nearest Turbine 11.8 km Camera Height