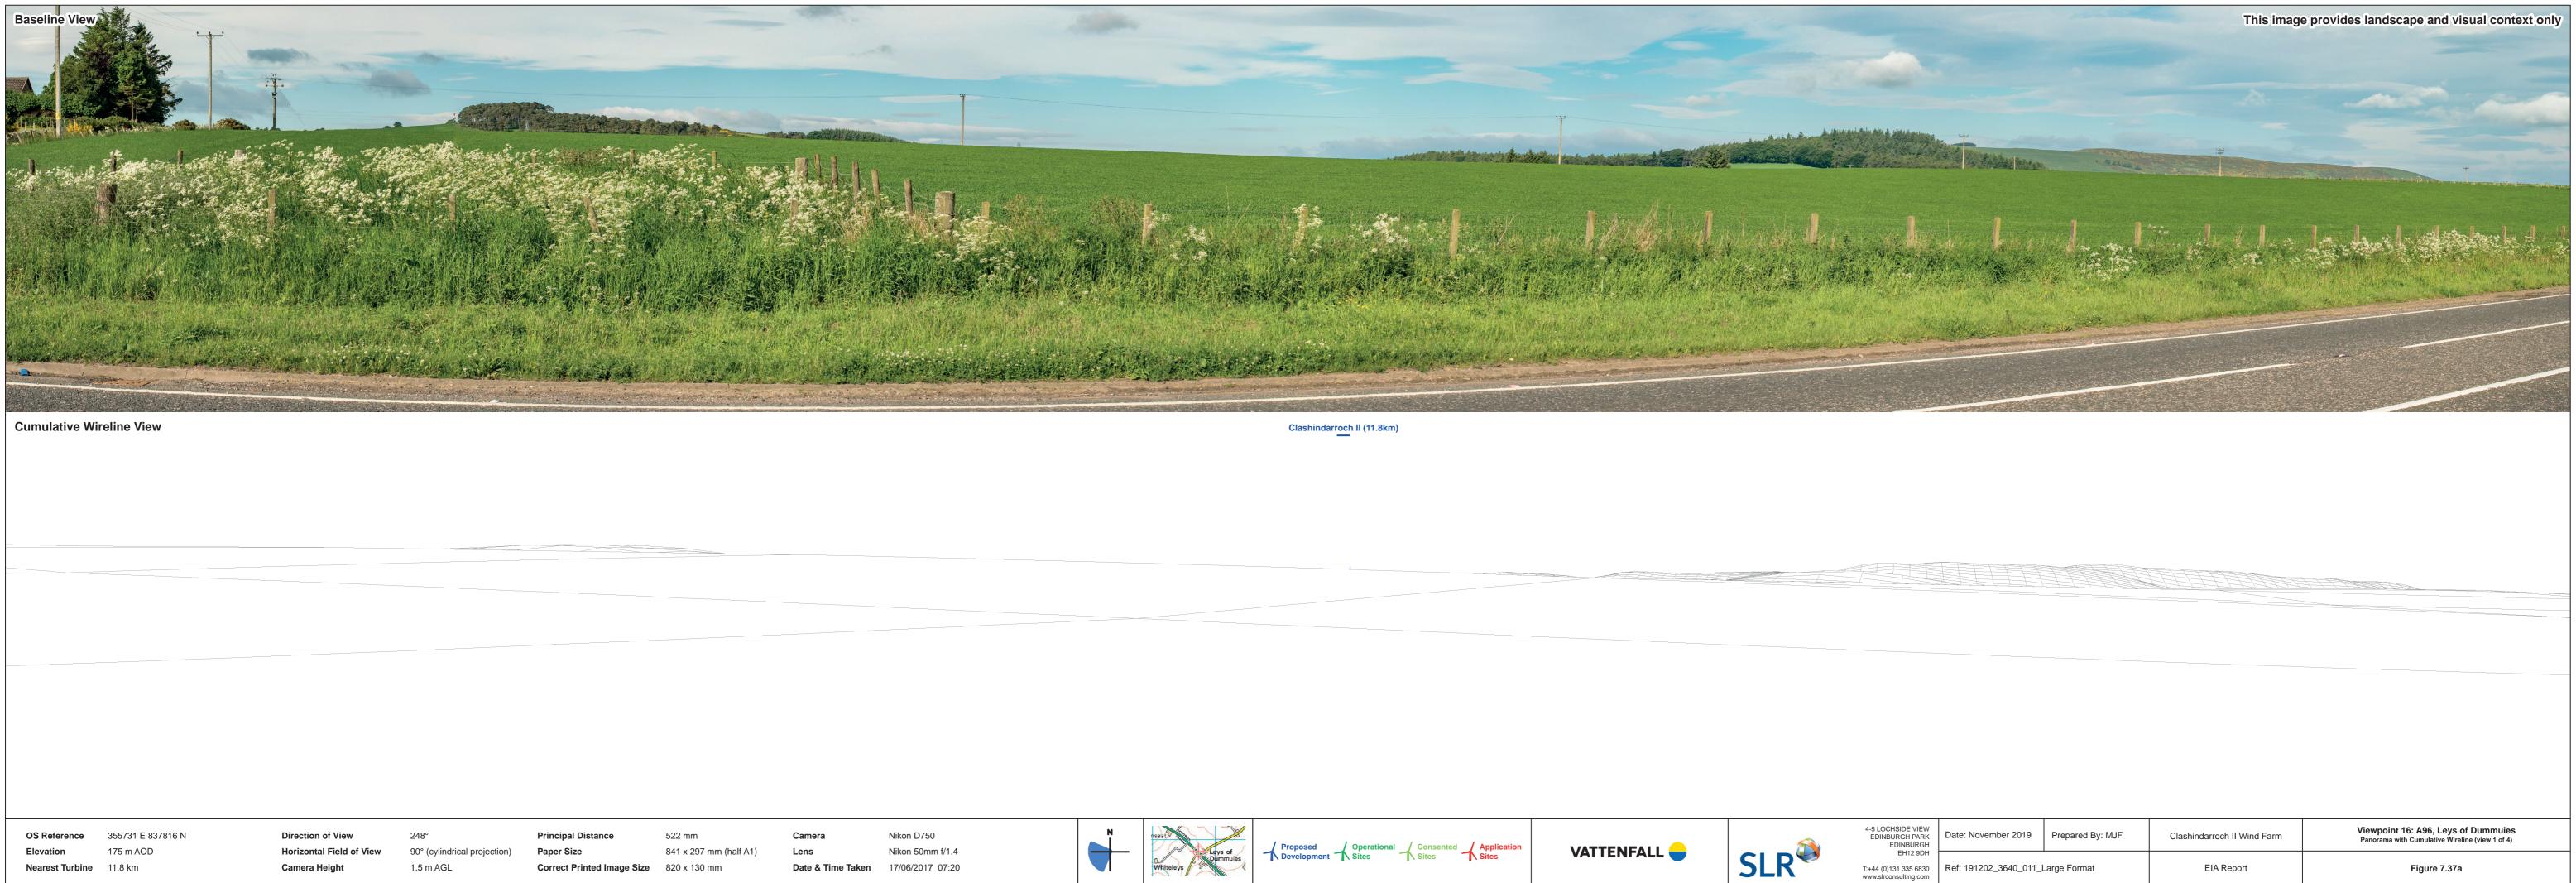

| 05 Reference | 300731 E 0370 |
|--------------|---------------|
| Elevation    | 175 m AOD     |
|              |               |

| Baseline View                                |                                                                                                                                                                                                                                                                                                                                                                                                                                                                                                                                                                                                                                                                                                                                                                                                                                                                                                                                                                                                                                                                                                                                                                                                                                                                                                                                                                                                                                                                                                                                                                                                                                                                                                                                                                                                                                                                                                                                                                                                                                                                                                                               |                                                                |                                                   |                                                                |                                                  |                                     |                                      |
|----------------------------------------------|-------------------------------------------------------------------------------------------------------------------------------------------------------------------------------------------------------------------------------------------------------------------------------------------------------------------------------------------------------------------------------------------------------------------------------------------------------------------------------------------------------------------------------------------------------------------------------------------------------------------------------------------------------------------------------------------------------------------------------------------------------------------------------------------------------------------------------------------------------------------------------------------------------------------------------------------------------------------------------------------------------------------------------------------------------------------------------------------------------------------------------------------------------------------------------------------------------------------------------------------------------------------------------------------------------------------------------------------------------------------------------------------------------------------------------------------------------------------------------------------------------------------------------------------------------------------------------------------------------------------------------------------------------------------------------------------------------------------------------------------------------------------------------------------------------------------------------------------------------------------------------------------------------------------------------------------------------------------------------------------------------------------------------------------------------------------------------------------------------------------------------|----------------------------------------------------------------|---------------------------------------------------|----------------------------------------------------------------|--------------------------------------------------|-------------------------------------|--------------------------------------|
|                                              | A CONTRACT OF A |                                                                |                                                   |                                                                |                                                  |                                     |                                      |
|                                              |                                                                                                                                                                                                                                                                                                                                                                                                                                                                                                                                                                                                                                                                                                                                                                                                                                                                                                                                                                                                                                                                                                                                                                                                                                                                                                                                                                                                                                                                                                                                                                                                                                                                                                                                                                                                                                                                                                                                                                                                                                                                                                                               |                                                                |                                                   |                                                                |                                                  |                                     |                                      |
| Cumulative Win<br>Cairnborrow (<br>Meikleto  |                                                                                                                                                                                                                                                                                                                                                                                                                                                                                                                                                                                                                                                                                                                                                                                                                                                                                                                                                                                                                                                                                                                                                                                                                                                                                                                                                                                                                                                                                                                                                                                                                                                                                                                                                                                                                                                                                                                                                                                                                                                                                                                               | Edintore (15.6km)                                              |                                                   |                                                                |                                                  |                                     |                                      |
|                                              |                                                                                                                                                                                                                                                                                                                                                                                                                                                                                                                                                                                                                                                                                                                                                                                                                                                                                                                                                                                                                                                                                                                                                                                                                                                                                                                                                                                                                                                                                                                                                                                                                                                                                                                                                                                                                                                                                                                                                                                                                                                                                                                               |                                                                |                                                   |                                                                |                                                  |                                     |                                      |
|                                              |                                                                                                                                                                                                                                                                                                                                                                                                                                                                                                                                                                                                                                                                                                                                                                                                                                                                                                                                                                                                                                                                                                                                                                                                                                                                                                                                                                                                                                                                                                                                                                                                                                                                                                                                                                                                                                                                                                                                                                                                                                                                                                                               |                                                                |                                                   |                                                                |                                                  |                                     |                                      |
| OS Reference<br>Elevation<br>Nearest Turbine | 355731 E 837816 N<br>175 m AOD<br>11.8 km                                                                                                                                                                                                                                                                                                                                                                                                                                                                                                                                                                                                                                                                                                                                                                                                                                                                                                                                                                                                                                                                                                                                                                                                                                                                                                                                                                                                                                                                                                                                                                                                                                                                                                                                                                                                                                                                                                                                                                                                                                                                                     | Direction of View<br>Horizontal Field of View<br>Camera Height | 338°<br>90° (cylindrical projection)<br>1.5 m AGL | Principal Distance<br>Paper Size<br>Correct Printed Image Size | 522 mm<br>841 x 297 mm (half A1)<br>820 x 130 mm | Camera<br>Lens<br>Date & Time Taken | Nikon D75<br>Nikon 50m<br>17/06/2017 |