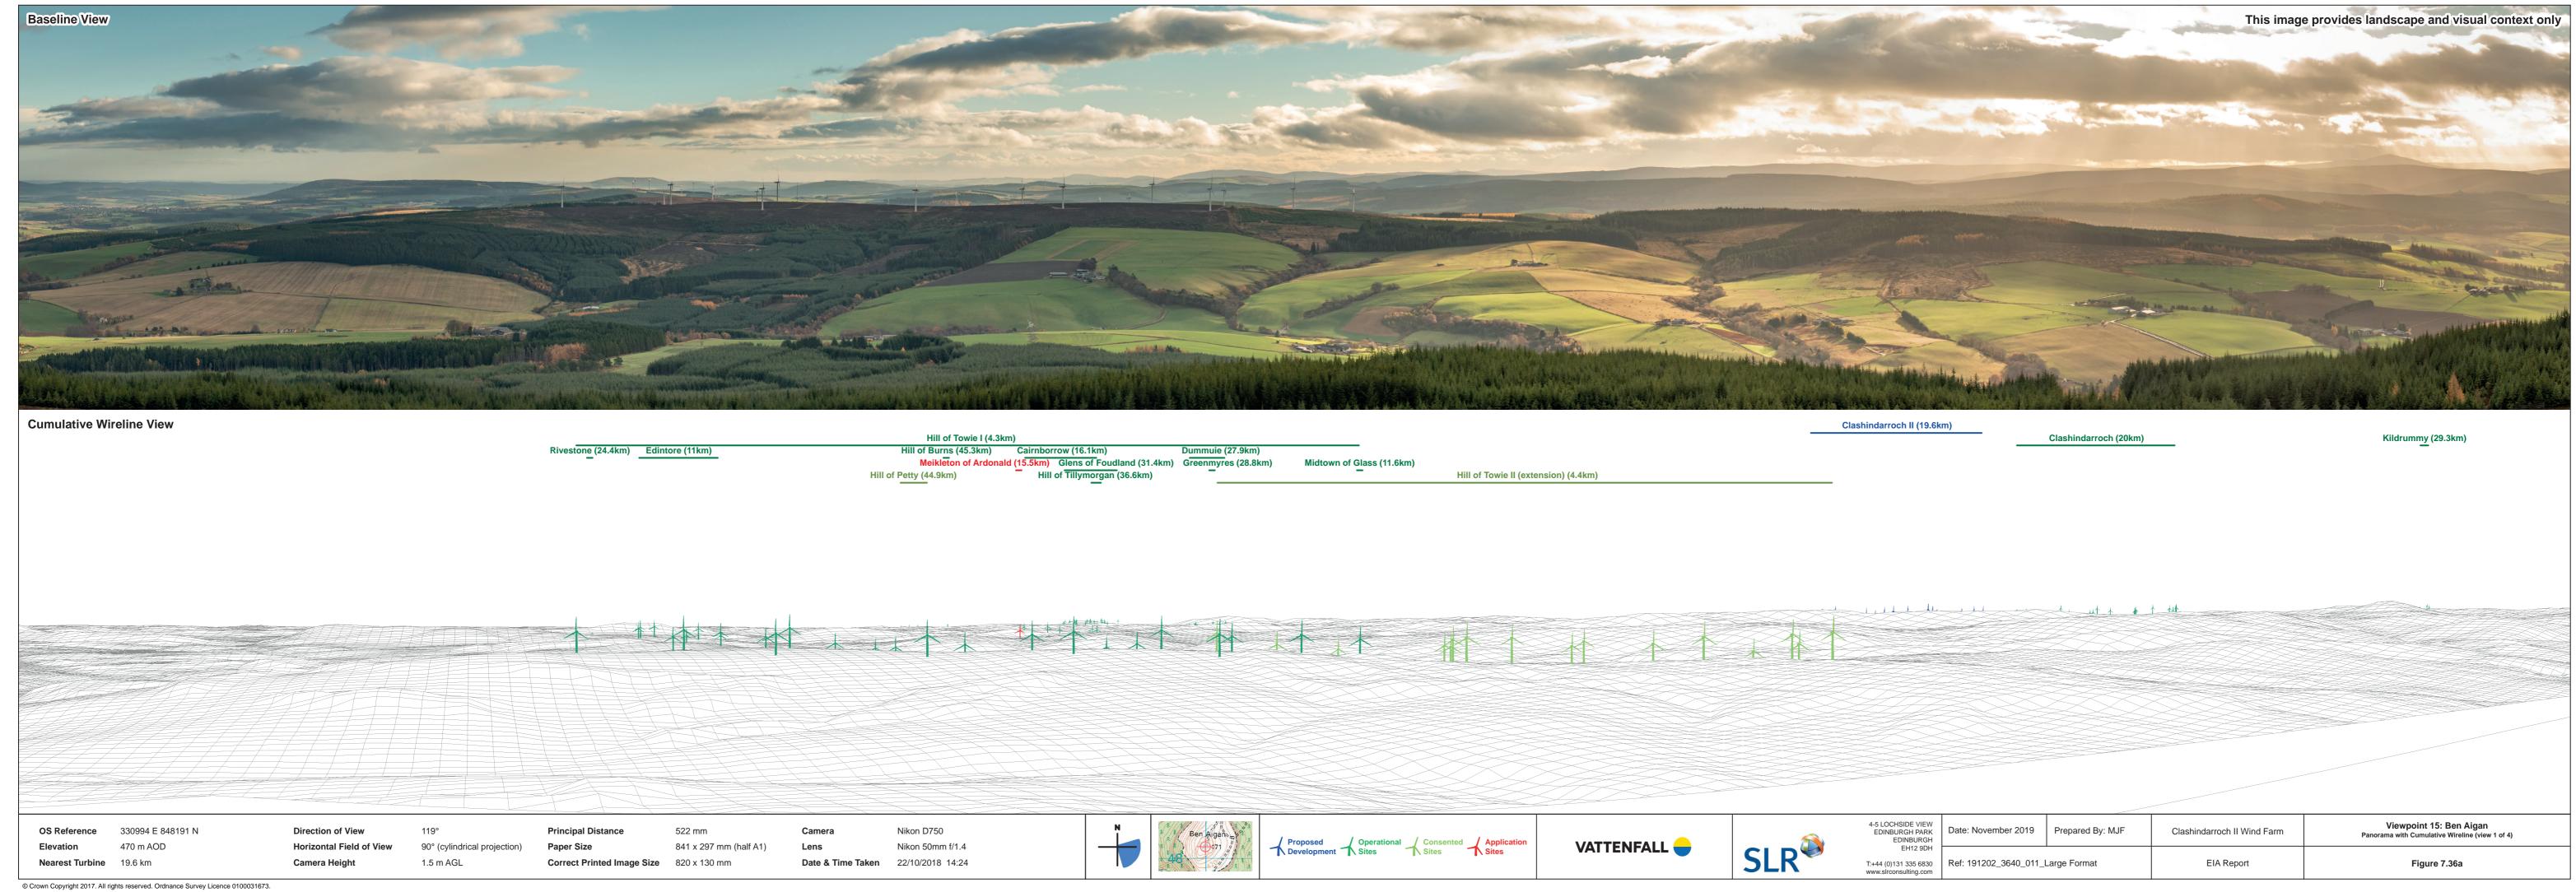

**Cumulative Wireline View** Berry Burn (21.2km) Hill of Glaschyle (26.9km) Rothes Extension (12.7km) Kellas (13.4km) Hunthill (7.3km) Rothes (12.2km) Meikle Hill (15.5km)

**OS Reference** 330994 E 848191 N 470 m AOD Elevation Nearest Turbine 19.6 km

**Direction of View** Horizontal Field of View Camera Height

1.5 m AGL

90° (cylindrical projection)

Correct Printed Image Size 820 x 130 mm

Nikon D750 Nikon 50mm f/1.4 **Date & Time Taken** 22/10/2018 14:24

4-5 LOCHSIDE VIEW EDINBURGH PARK EDINBURGH EH12 9DH

Date: November 2019 Prepared By: MJF Clashindarroch II Wind Farm T:+44 (0)131 335 6830 Ref: 191202\_3640\_011\_Large Format www.slrconsulting.com EIA Report