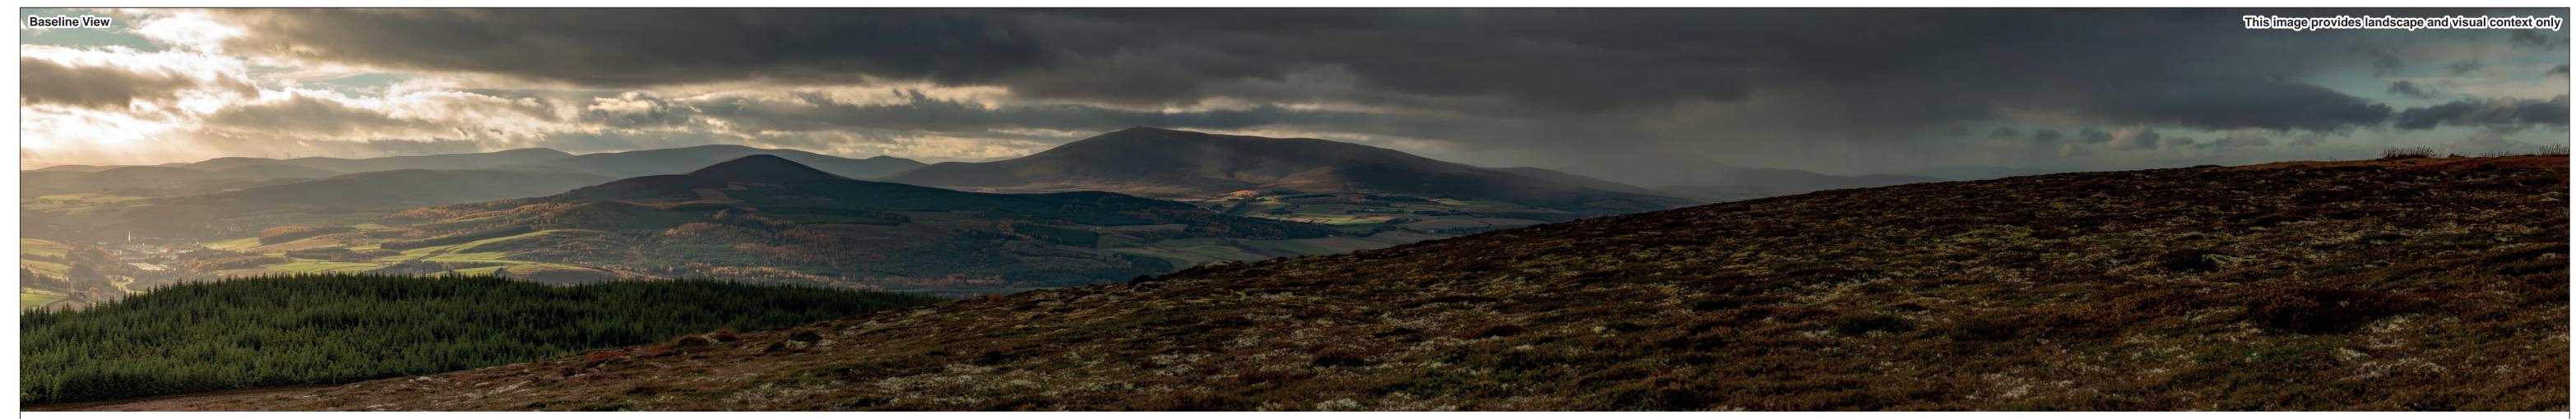

Viewpoint 15: Ben Aigan
Panorama with Cumulative Wireline (view 3 of 4) Figure 7.36c

**Cumulative Wireline View** 

Followsters (12.7km) Garrelhill Newmill (15.7km) Balnamoon Crossroads (18.3km) Newton of Edingight Grange (23.6km)

Aultmore (18.6km) Netherton of Windyhills (20.6km) Myreton Crossroads (20.9km) Aultmore (18.6km)

**OS Reference** 330994 E 848191 N 470 m AOD Elevation

Nearest Turbine 19.6 km

**Direction of View** Horizontal Field of View Camera Height

90° (cylindrical projection) 1.5 m AGL

Correct Printed Image Size 820 x 130 mm

Nikon D750 Nikon 50mm f/1.4 **Date & Time Taken** 22/10/2018 14:24

| 4-   |
|------|
|      |
| T:+  |
| 1404 |

4-5 LOCHSIDE VIEW EDINBURGH PARK EDINBURGH EH12 9DH