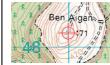

**Cumulative Wireline View** 

Dorenell (16.2km)

Pauls Hill (19.4km) Pauls Hill II (18.2km)

Viewpoint 15: Ben Aigan
Panorama with Cumulative Wireline (view 2 of 4)

Figure 7.36b

**OS Reference** 330994 E 848191 N 470 m AOD Elevation Nearest Turbine 19.6 km

Camera Height

**Direction of View** Horizontal Field of View

1.5 m AGL

90° (cylindrical projection)

Correct Printed Image Size 820 x 130 mm

Nikon D750 Nikon 50mm f/1.4 **Date & Time Taken** 22/10/2018 14:24

4-5 LOCHSIDE VIEW EDINBURGH PARK EDINBURGH EH12 9DH

Date: November 2019 Prepared By: MJF Clashindarroch II Wind Farm T:+44 (0)131 335 6830 Ref: 191202\_3640\_011\_Large Format www.slrconsulting.com EIA Report