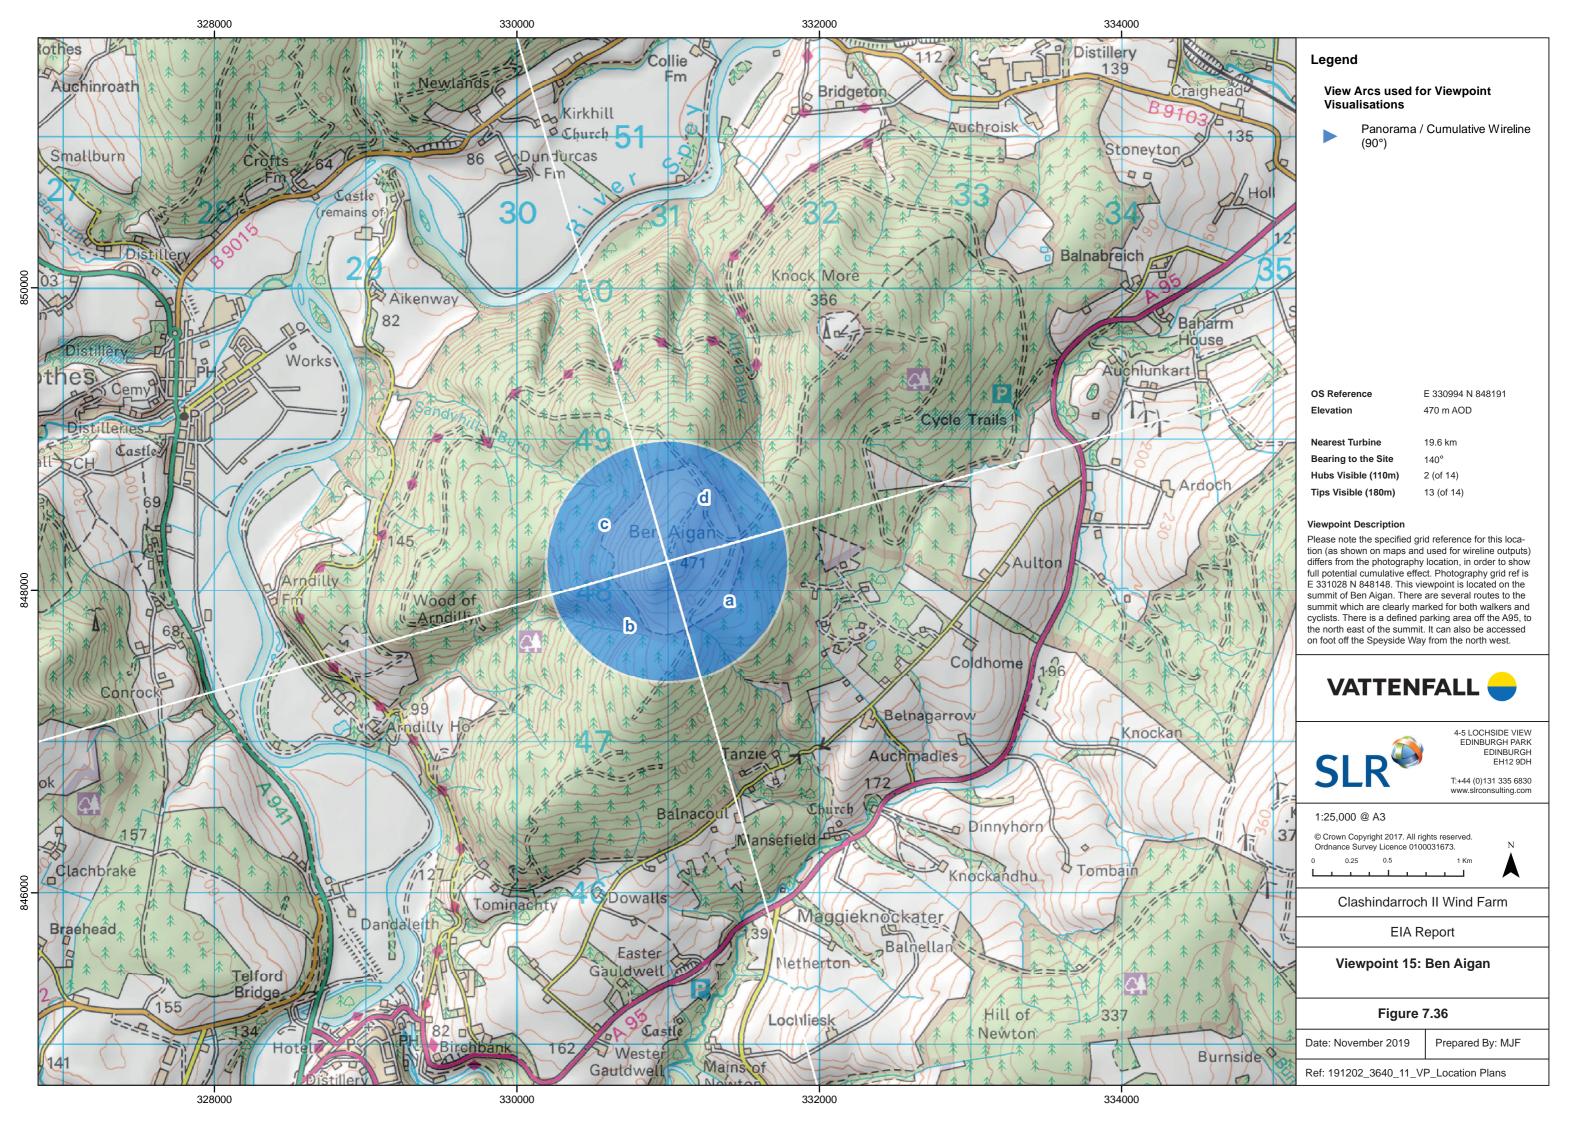

**Cumulative Wireline View** 

Dorenell (16.2km)

Pauls Hill (19.4km) Pauls Hill II (18.2km)

Viewpoint 15: Ben Aigan
Panorama with Cumulative Wireline (view 2 of 4)

Figure 7.36b

**OS Reference** 330994 E 848191 N 470 m AOD Elevation Nearest Turbine 19.6 km

Camera Height

**Direction of View** Horizontal Field of View

1.5 m AGL

90° (cylindrical projection)

Correct Printed Image Size 820 x 130 mm

Nikon D750 Nikon 50mm f/1.4 **Date & Time Taken** 22/10/2018 14:24

4-5 LOCHSIDE VIEW EDINBURGH PARK EDINBURGH EH12 9DH

Date: November 2019 Prepared By: MJF Clashindarroch II Wind Farm T:+44 (0)131 335 6830 Ref: 191202\_3640\_011\_Large Format www.slrconsulting.com EIA Report