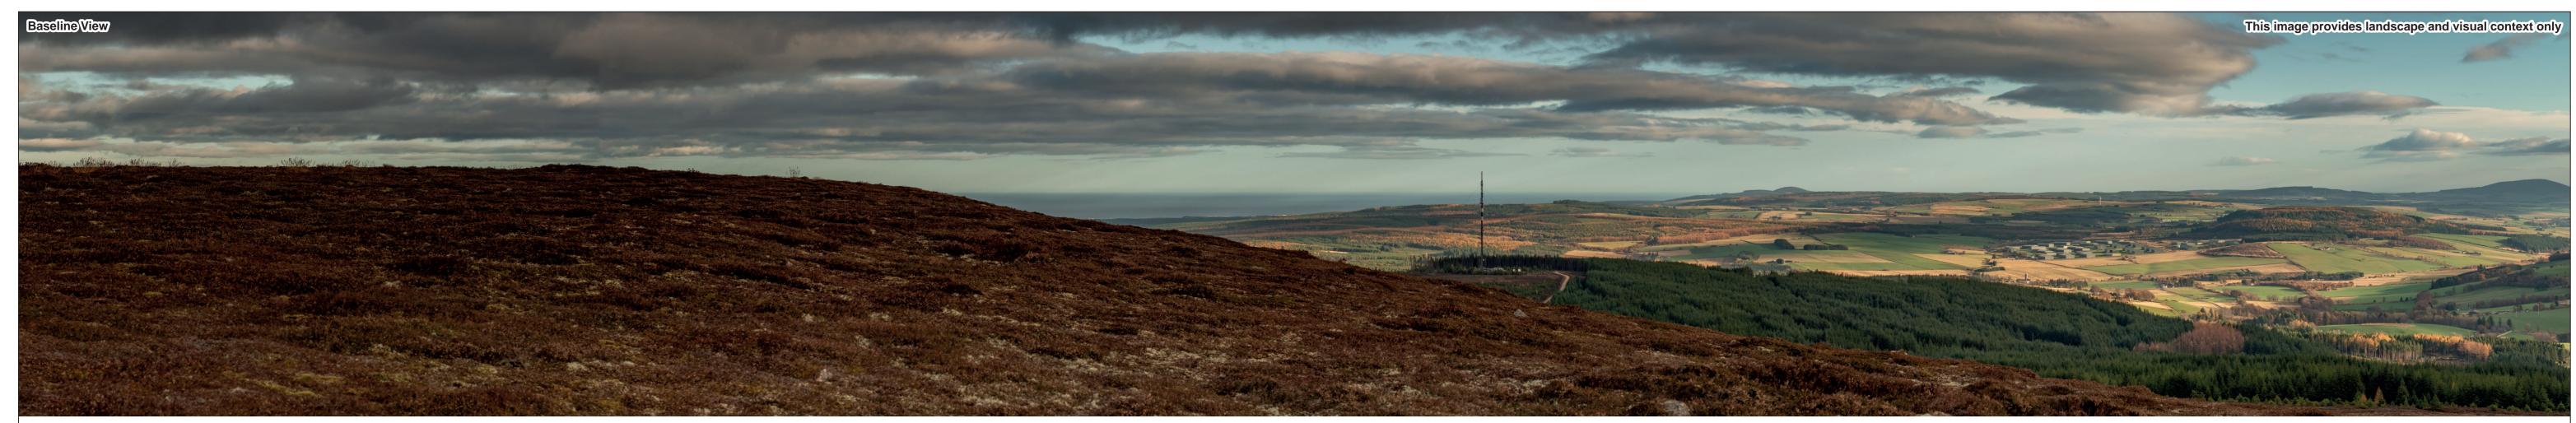

**Cumulative Wireline View** 

Dorenell (16.2km)

Pauls Hill (19.4km) Pauls Hill II (18.2km)

Viewpoint 15: Ben Aigan
Panorama with Cumulative Wireline (view 2 of 4)

Figure 7.36b

**OS Reference** 330994 E 848191 N 470 m AOD Elevation Nearest Turbine 19.6 km