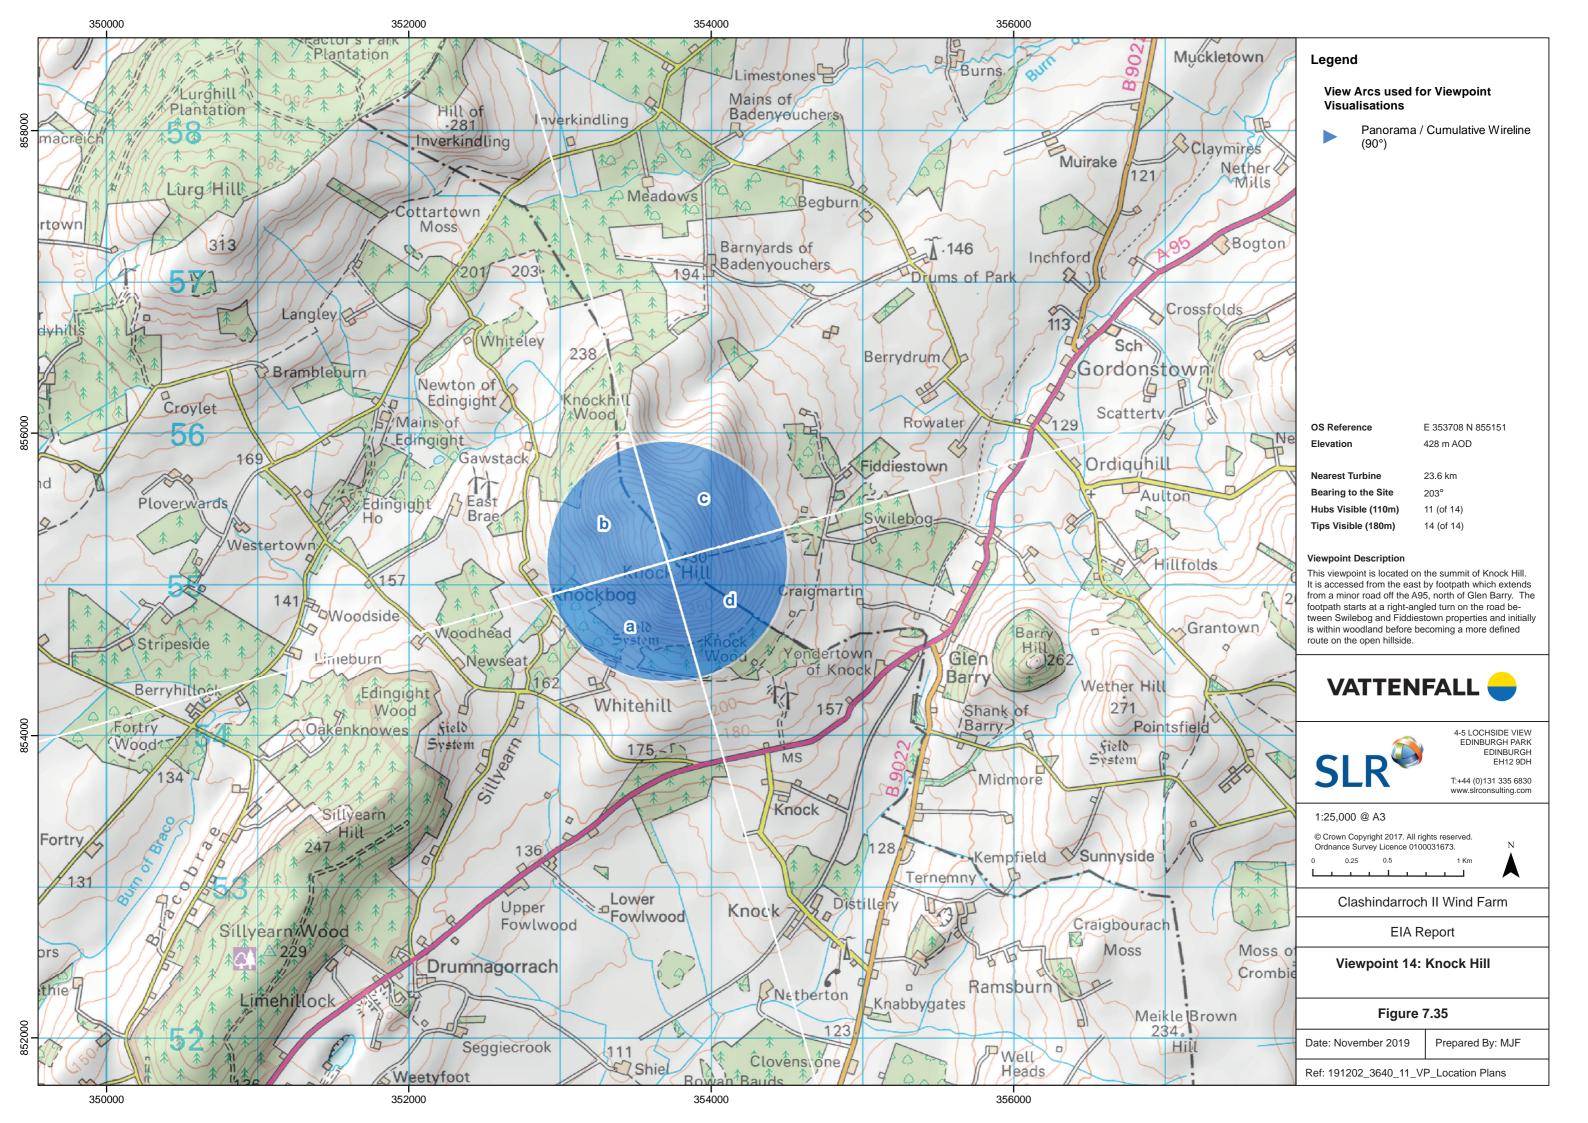

Nikon D750

**Date & Time Taken** 08/07/2017 08:50

Nikon 50mm f/1.4

4-5 LOCHSIDE VIEW EDINBURGH PARK EDINBURGH EH12 9DH

VATTENFALL 🛑

Date: November 2019

T:+44 (0)131 335 6830 Ref: 191202\_3640\_011\_Large Format www.slrconsulting.com

Prepared By: MJF

Clashindarroch II Wind Farm

EIA Report

Viewpoint 14: Knock Hill Panorama with Cumulative Wireline (view 2 of 4)

Figure 7.35b

428 m AOD

**Direction of View** 

Camera Height

Horizontal Field of View

90° (cylindrical projection)

Correct Printed Image Size 820 x 130 mm

1.5 m AGL

**OS Reference** 353708 E 855151 N

Nearest Turbine 23.6 km

Elevation

**Cumulative Wireline View** 

**OS Reference** 353708 E 855151 N

428 m AOD

Nearest Turbine 23.6 km

**Direction of View Horizontal Field of View** Camera Height

90° (cylindrical projection) 1.5 m AGL

Correct Printed Image Size 820 x 130 mm