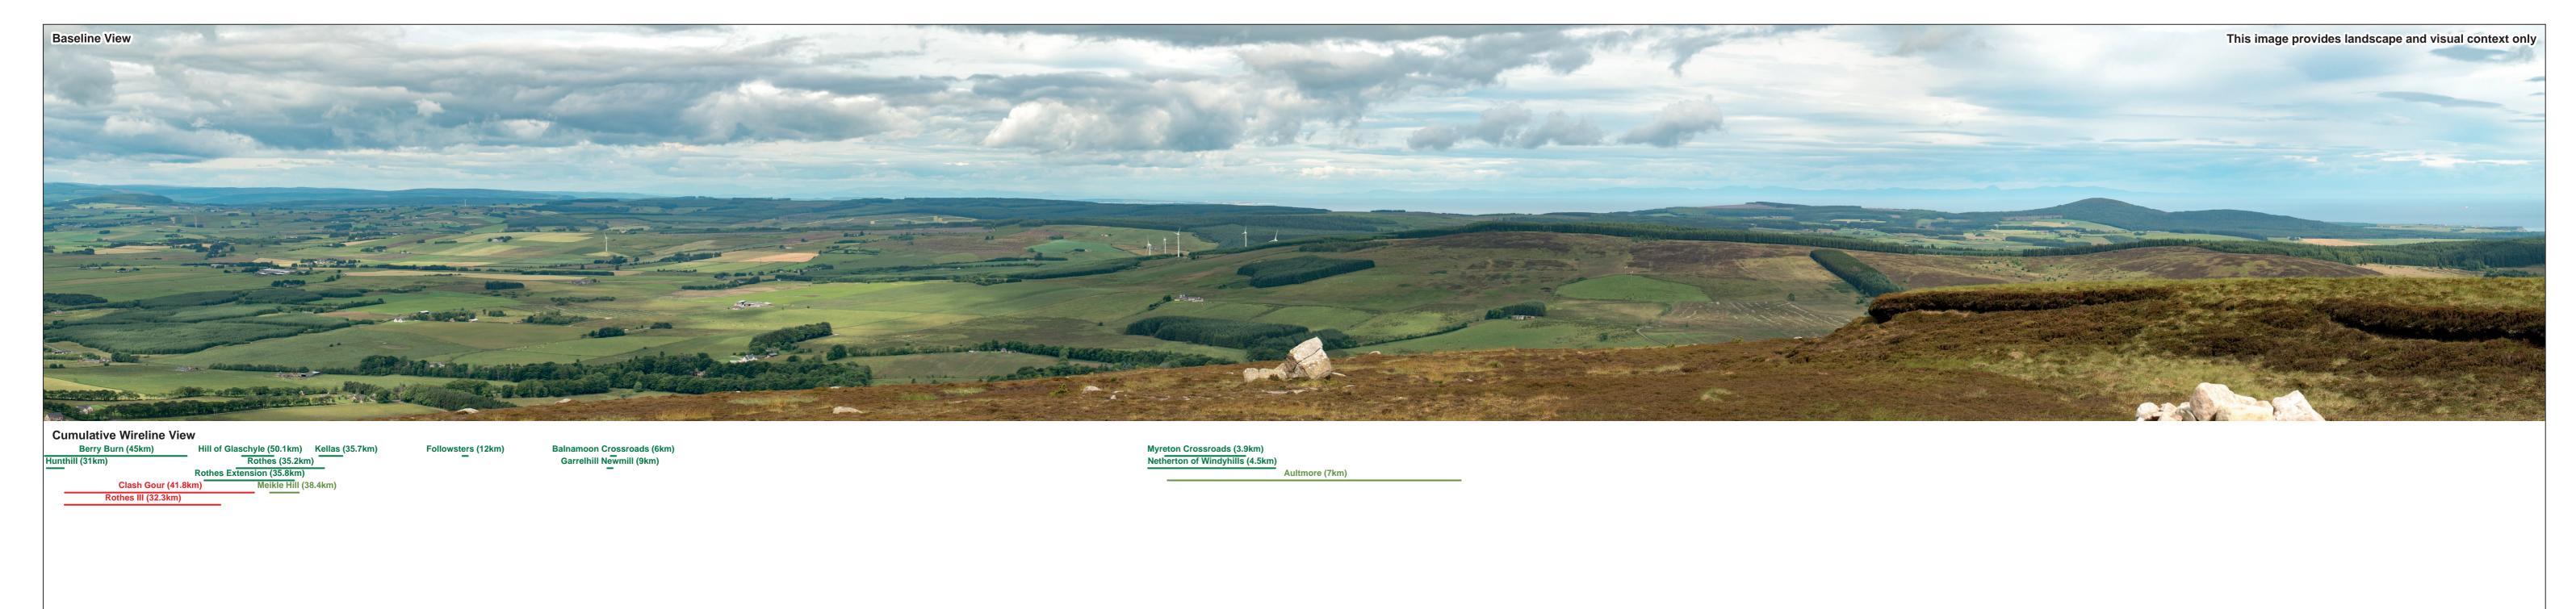

Viewpoint 14: Knock Hill Panorama with Cumulative Wireline (view 3 of 4) Clashindarroch II Wind Farm EIA Report Figure 7.35c

© Crown Copyright 2017. All rights reserved. Ordnance Survey Licence 0100031673.

**OS Reference** 353708 E 855151 N Elevation

428 m AOD Nearest Turbine 23.6 km

Camera Height

**Direction of View** Horizontal Field of View

90° (cylindrical projection) 1.5 m AGL

Correct Printed Image Size 820 x 130 mm

Nikon D750 Nikon 50mm f/1.4 **Date & Time Taken** 08/07/2017 08:50

4-5 LOCHSIDE VIEW EDINBURGH PARK EDINBURGH EH12 9DH

Prepared By: MJF Clashindarroch II Wind Farm T:+44 (0)131 335 6830 Ref: 191202\_3640\_011\_Large Format www.slrconsulting.com EIA Report