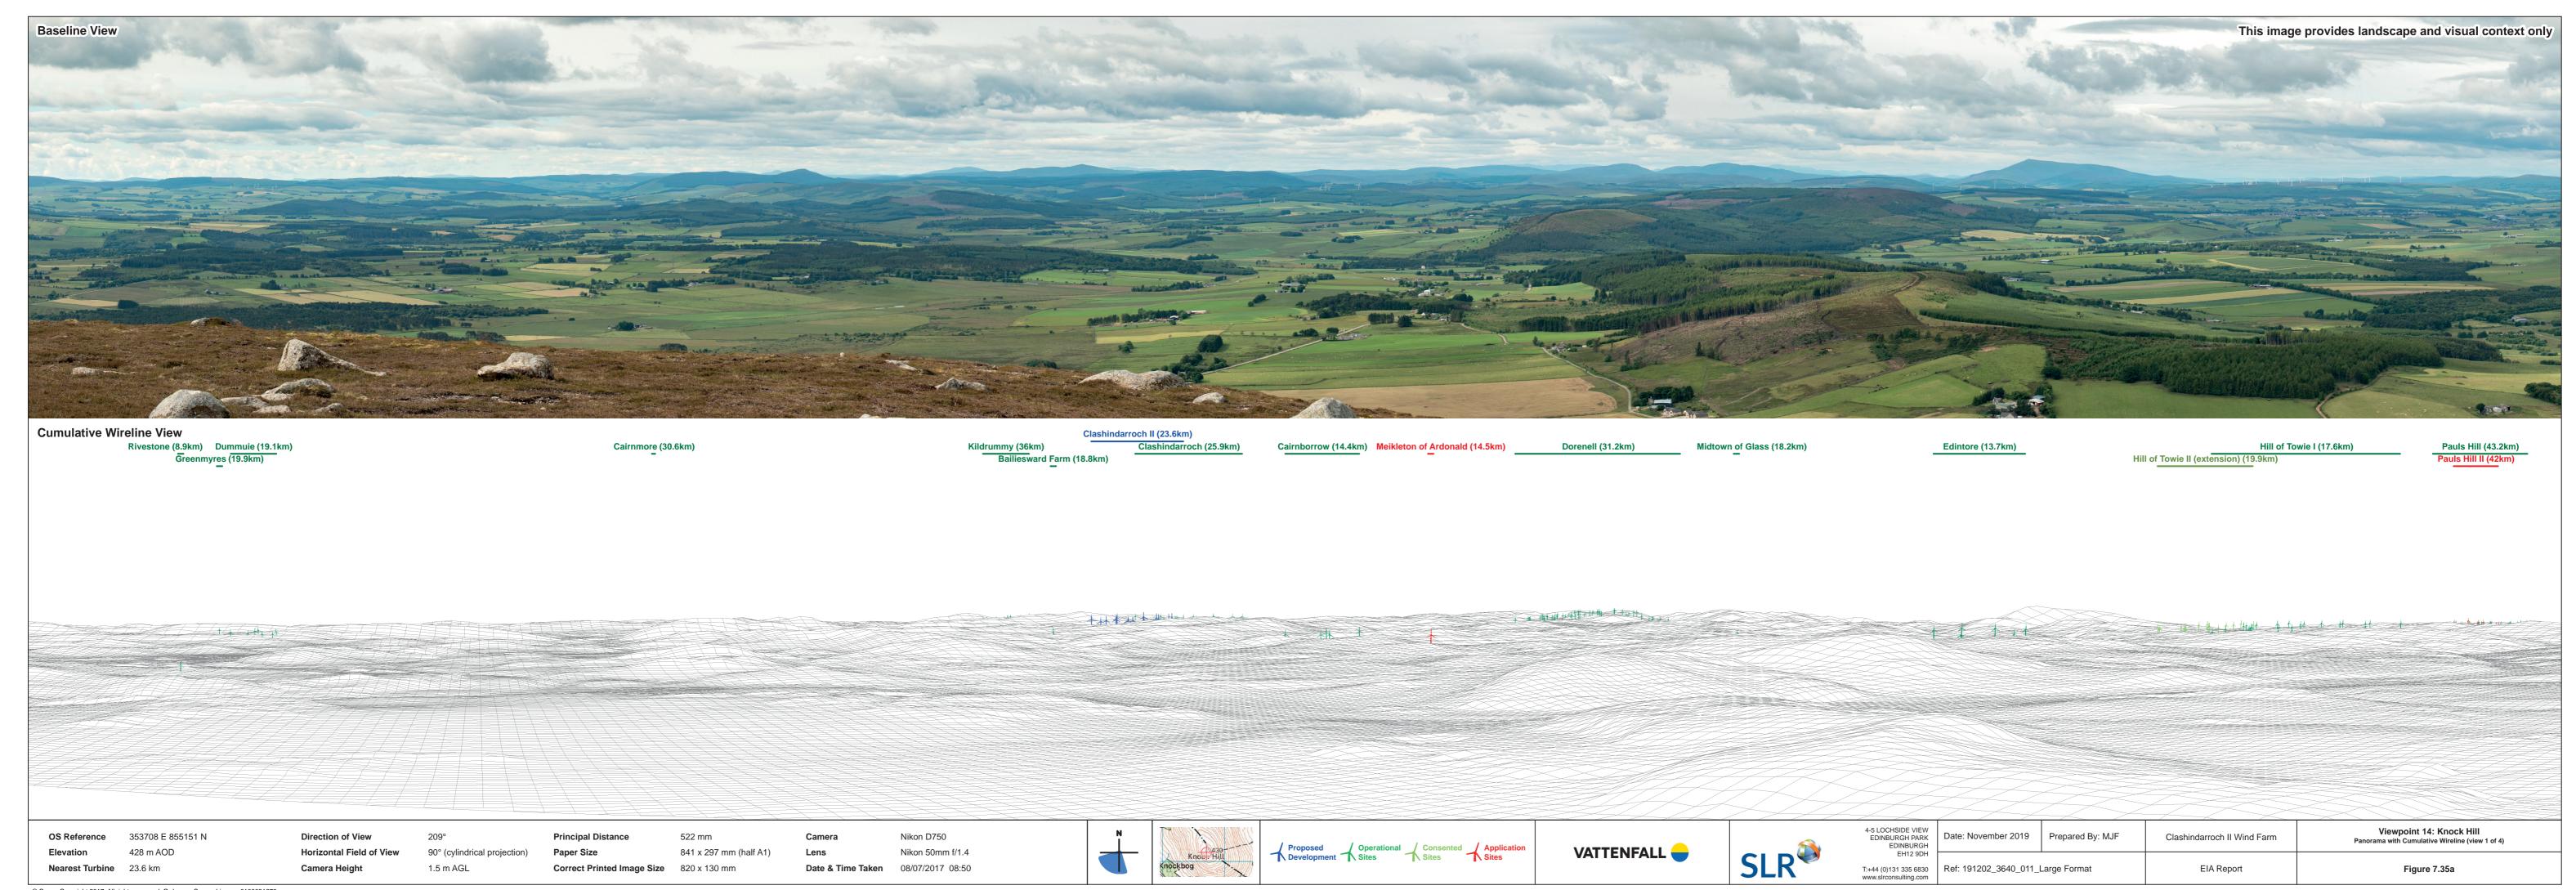

Prepared By: MJF

Clashindarroch II Wind Farm

EIA Report

Viewpoint 14: Knock Hill Panorama with Cumulative Wireline (view 2 of 4)

Figure 7.35b

428 m AOD

**Direction of View** 

Camera Height

Horizontal Field of View

90° (cylindrical projection)

Correct Printed Image Size 820 x 130 mm

1.5 m AGL

**OS Reference** 353708 E 855151 N

Nearest Turbine 23.6 km

Elevation

**Cumulative Wireline View** 

**OS Reference** 353708 E 855151 N

428 m AOD

Nearest Turbine 23.6 km

**Direction of View Horizontal Field of View** Camera Height

90° (cylindrical projection) 1.5 m AGL

Correct Printed Image Size 820 x 130 mm