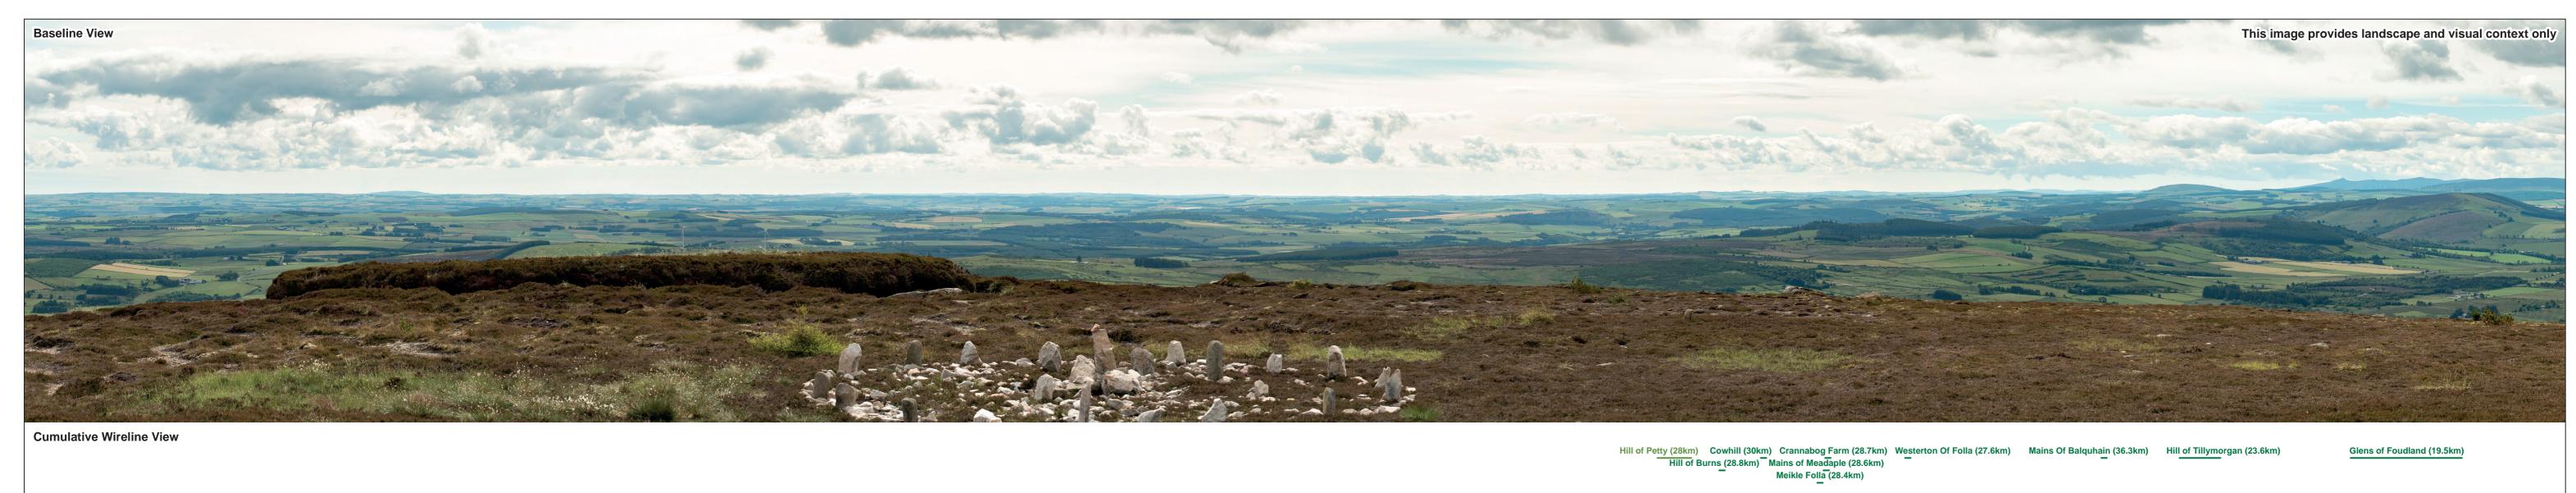

Viewpoint 14: Knock Hill Panorama with Cumulative Wireline (view 3 of 4) Clashindarroch II Wind Farm EIA Report Figure 7.35c

© Crown Copyright 2017. All rights reserved. Ordnance Survey Licence 0100031673.

**OS Reference** 353708 E 855151 N Elevation

428 m AOD Nearest Turbine 23.6 km

Camera Height

**Direction of View** Horizontal Field of View

90° (cylindrical projection) 1.5 m AGL

Correct Printed Image Size 820 x 130 mm