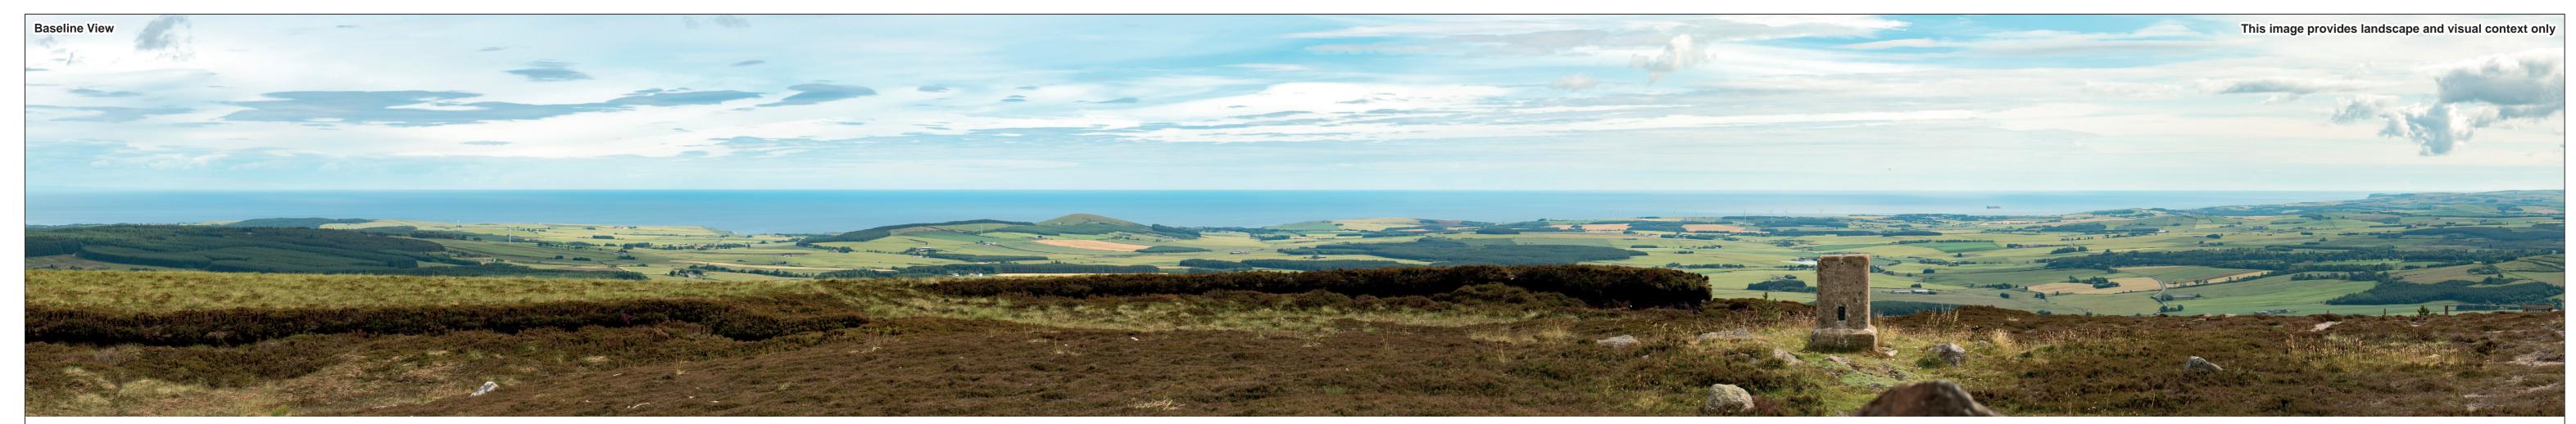

Prepared By: MJF

Clashindarroch II Wind Farm

EIA Report

Viewpoint 14: Knock Hill Panorama with Cumulative Wireline (view 2 of 4)

Figure 7.35b

428 m AOD

**Direction of View** 

Camera Height

Horizontal Field of View

90° (cylindrical projection)

Correct Printed Image Size 820 x 130 mm

1.5 m AGL

**OS Reference** 353708 E 855151 N

Nearest Turbine 23.6 km

Elevation

**Cumulative Wireline View** 

**OS Reference** 353708 E 855151 N

428 m AOD

Nearest Turbine 23.6 km

**Direction of View Horizontal Field of View** Camera Height

90° (cylindrical projection) 1.5 m AGL

Correct Printed Image Size 820 x 130 mm