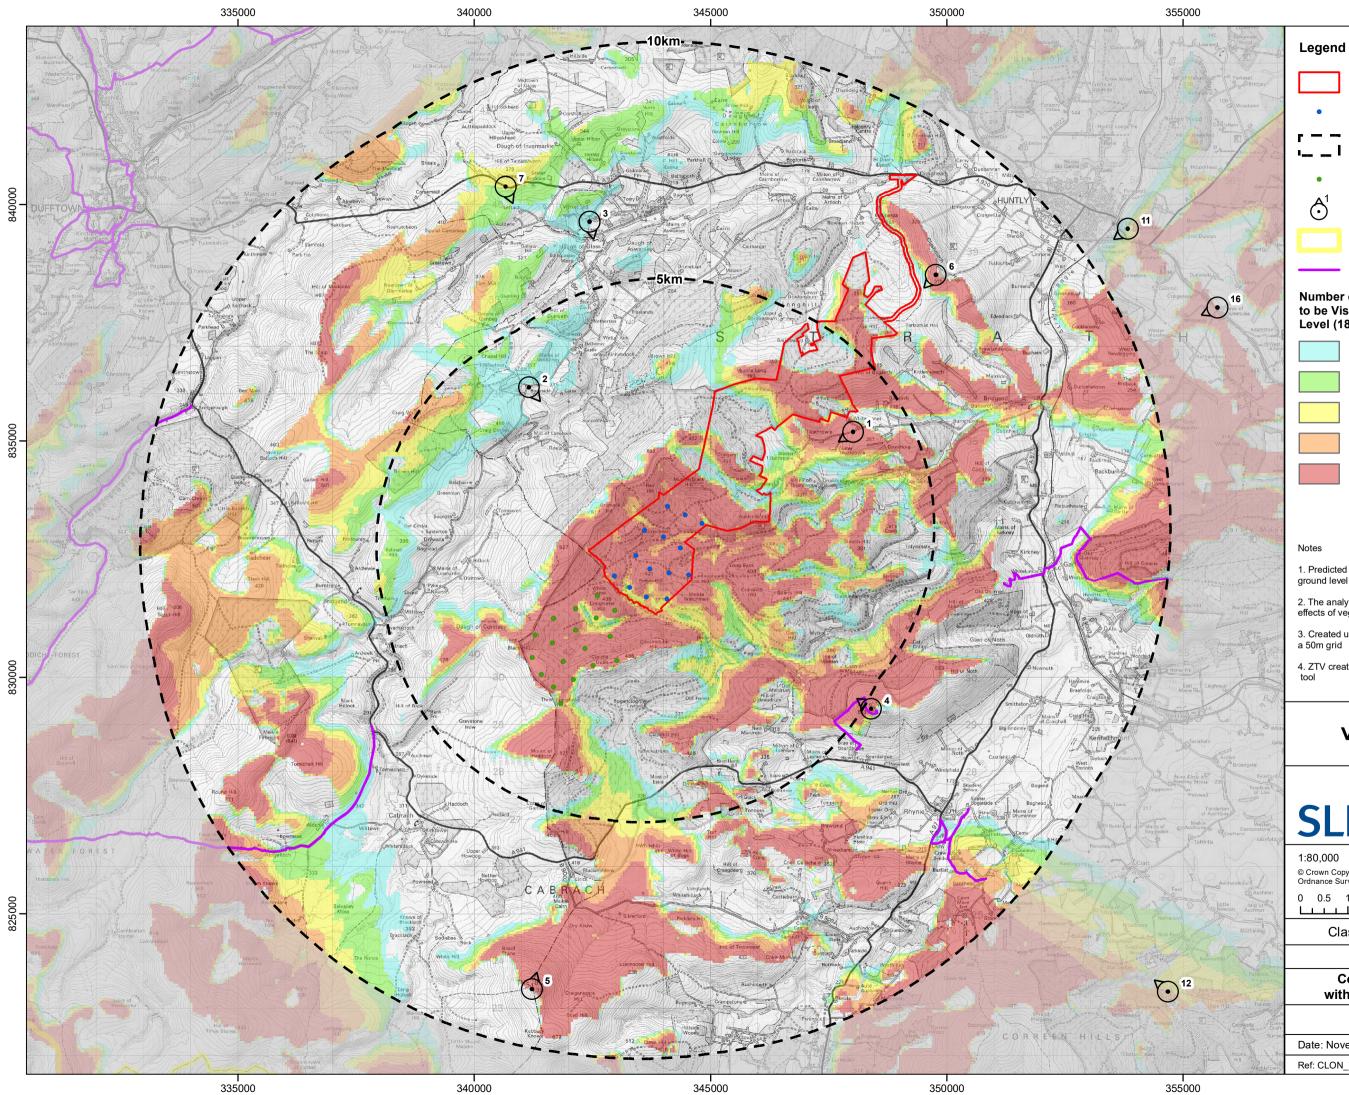

## Site Boundary Proposed Turbine Locations 5km Buffers from Proposed г — -Turbines Clashindarroch Wind Farm $\bigcirc$ Viewpoint Location Cairngorms National Park Core Path Number of Turbines Predicted to be Visible at Blade Tip Level (180m) 1 - 3 4 - 6 7 - 9 10 - 12 13 - 14 Notes 1. Predicted visibility is for observer eye level 2m above ground level 2. The analysis does not take into account the screening effects of vegetation, buildings or other surface features 3. Created using Ordnance Survey digital terrain data on a 50m grid 4. ZTV created using ArcMap 10.2.2 ZTV using Viewshed tool 4/5 LOCHSIDE VIEW EDINBURGH PARK EDINBURGH EH12 9DH 5 T: +44 (0)131 335 6830 www.slrconsulting.com 1:80,000 @ A3 © Crown Copyright 2019. All rights reserved. Ordnance Survey Licence 0100031673. 0 0.5 1 2 Km Clashindarroch II Wind Farm EIA Report Core Paths within 10km with Blade Tip (149.9m) ZTV

Figure 7.4b

Date: November 2019 Prepared By: WR

Ref: CLON\_7.4b\_Core Paths with BT ZTV\_191022wr