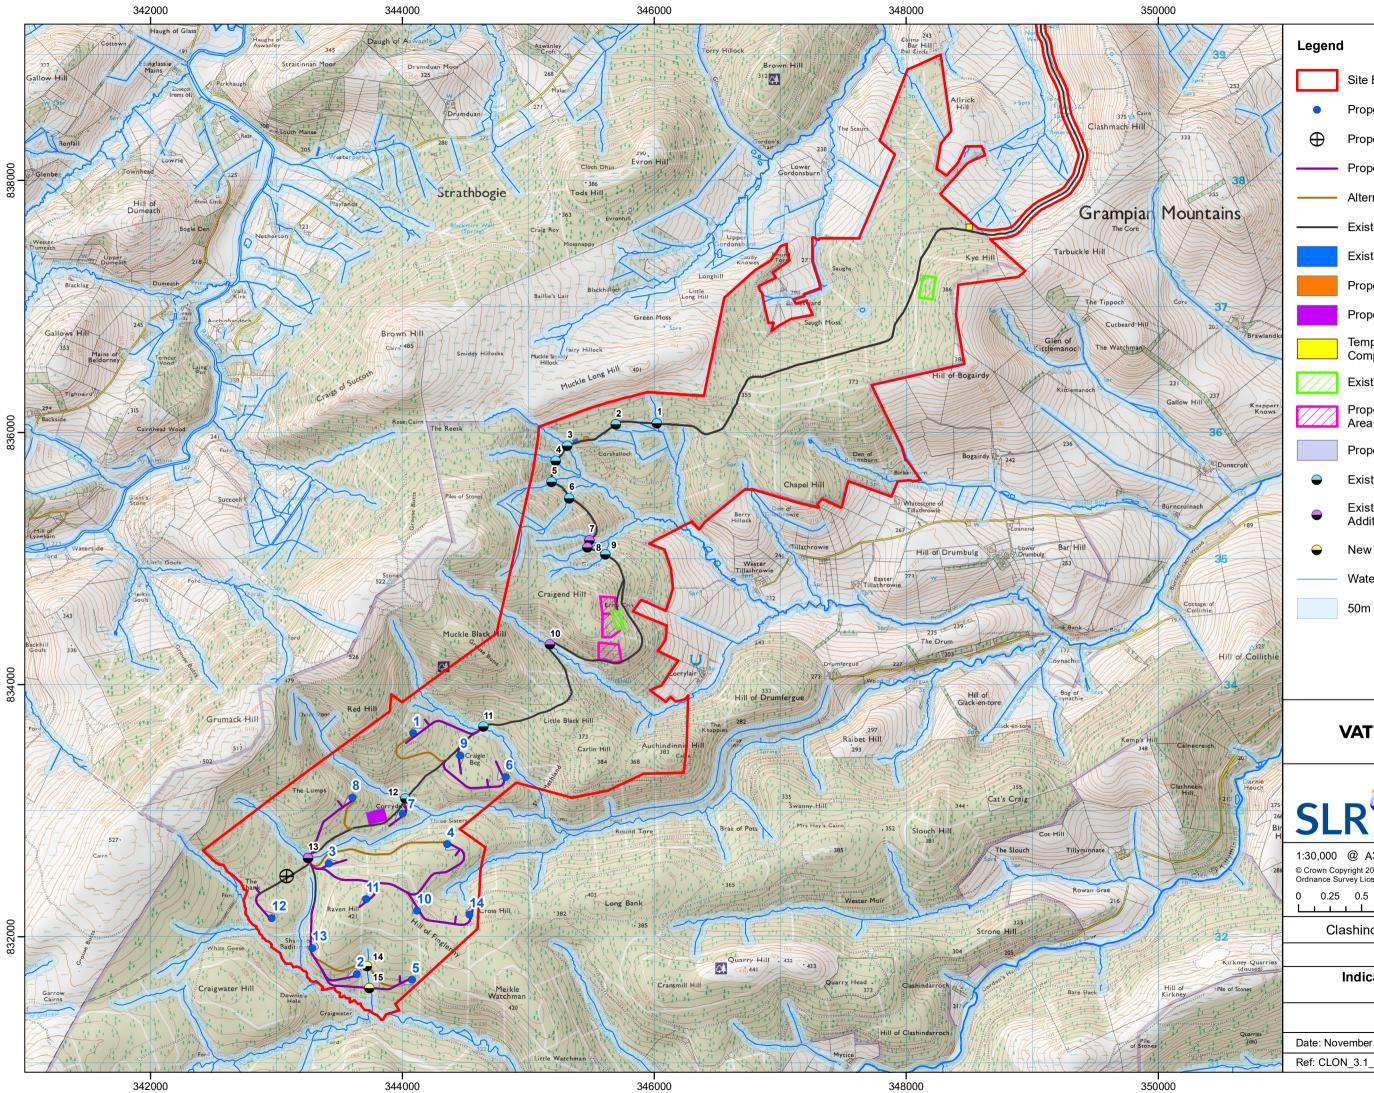

| egend                                                                          |                                                                                                                 |
|--------------------------------------------------------------------------------|-----------------------------------------------------------------------------------------------------------------|
|                                                                                | Site Boundary                                                                                                   |
| •                                                                              | Proposed Turbine Locations                                                                                      |
| $\oplus$                                                                       | Proposed Met Mast Location                                                                                      |
|                                                                                | Proposed Access Track                                                                                           |
|                                                                                | Alternative Access Track                                                                                        |
|                                                                                | Existing Access Track                                                                                           |
|                                                                                | Existing Substation                                                                                             |
|                                                                                | Proposed Substation                                                                                             |
|                                                                                | Proposed Laydown Area                                                                                           |
|                                                                                | Temporary Construction<br>Compound                                                                              |
|                                                                                | Existing Borrow Pit                                                                                             |
|                                                                                | Proposed Borrow Pit Search<br>Area                                                                              |
|                                                                                | Proposed Crane Hardstanding                                                                                     |
| -                                                                              | Existing Water Crossing                                                                                         |
| -                                                                              | Existing Water Crossing with<br>Additional Works                                                                |
| <del>-</del>                                                                   | New Water Crossing                                                                                              |
|                                                                                | Watercourse                                                                                                     |
|                                                                                | 50m Buffer from Watercourse                                                                                     |
|                                                                                |                                                                                                                 |
|                                                                                |                                                                                                                 |
| SL                                                                             | 4/5 LOCHSIDE VIEW<br>EDINBURGH PARK<br>EDINBURGH<br>EH12 9DH<br>T: +44 (0)131 335 6830<br>www.sirconsulting.com |
| 0,000 @ A3                                                                     |                                                                                                                 |
| rown Copyright 2019 All rights reserved.<br>nance Survey Licence 0100031673. N |                                                                                                                 |
| 0.25 0.5 1 Km                                                                  |                                                                                                                 |
| Clashindarroch II Wind Farm                                                    |                                                                                                                 |
| EIA Report                                                                     |                                                                                                                 |
| Indicative Site Layout                                                         |                                                                                                                 |

Figure 3.1

 Date: November 2019
 Prepared By: WR

 Ref: CLON\_3.1\_Indicative Site Layout\_190902wr