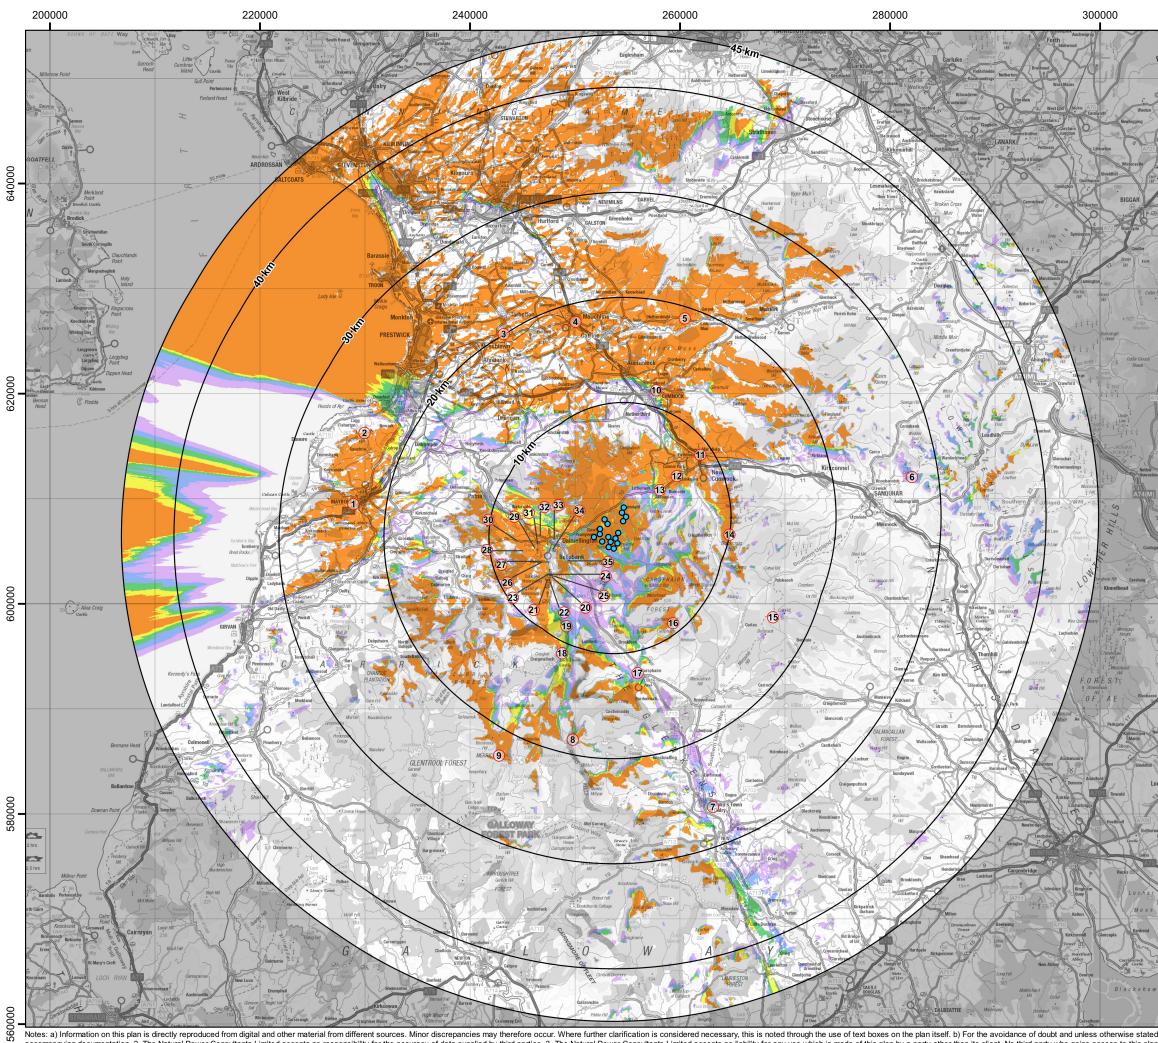

## Project: South Kyle II Wind Farm, East Ayrshire Title: Figure 8a: Zone of Theoretical Visibility to Tip Height Key • Proposed turbine O Viewpoint Distance from outermost turbines Number of turbines theoretically visible to tip height: 1 - 4 5 - 8 9 - 11 12 - 14 15 - 17 ZTV notes: Visibility takes earth curvature and atmospheric refraction into account, but not buildings, trees or other surface obstacles. ZTV produced for 17 turbines of 220 m tip height. Viewpoint height set to 2 m AGL. Visibility removed outwith the 45 km study area. The full list of viewpoint locations can be found in Appendix 2 of the South Kyle II Scoping Report © Crown Copyright 2022. All rights reserved. Ordnance Survey Licence 0100031673. Scale @ A3: 1:360,000 Coordinate System: British National Grid Ν 10 15 20 km Date: 08-02-22 Checked by: GG Prepared by: DH Layout: 010321\_17t\_A Ref: GB201396\_M\_075\_B Drawing by: The Natural Power Consultants Limited The Green House Forrest Estate, Dairy Castle Douglas, DG7 3XS, UK Tel: +44 (0)1644 430008 Fax: +44 (0)845 299 1236 natural ' power Email: sayhello@naturalpower.com www.naturalpower.com VATTENFAL